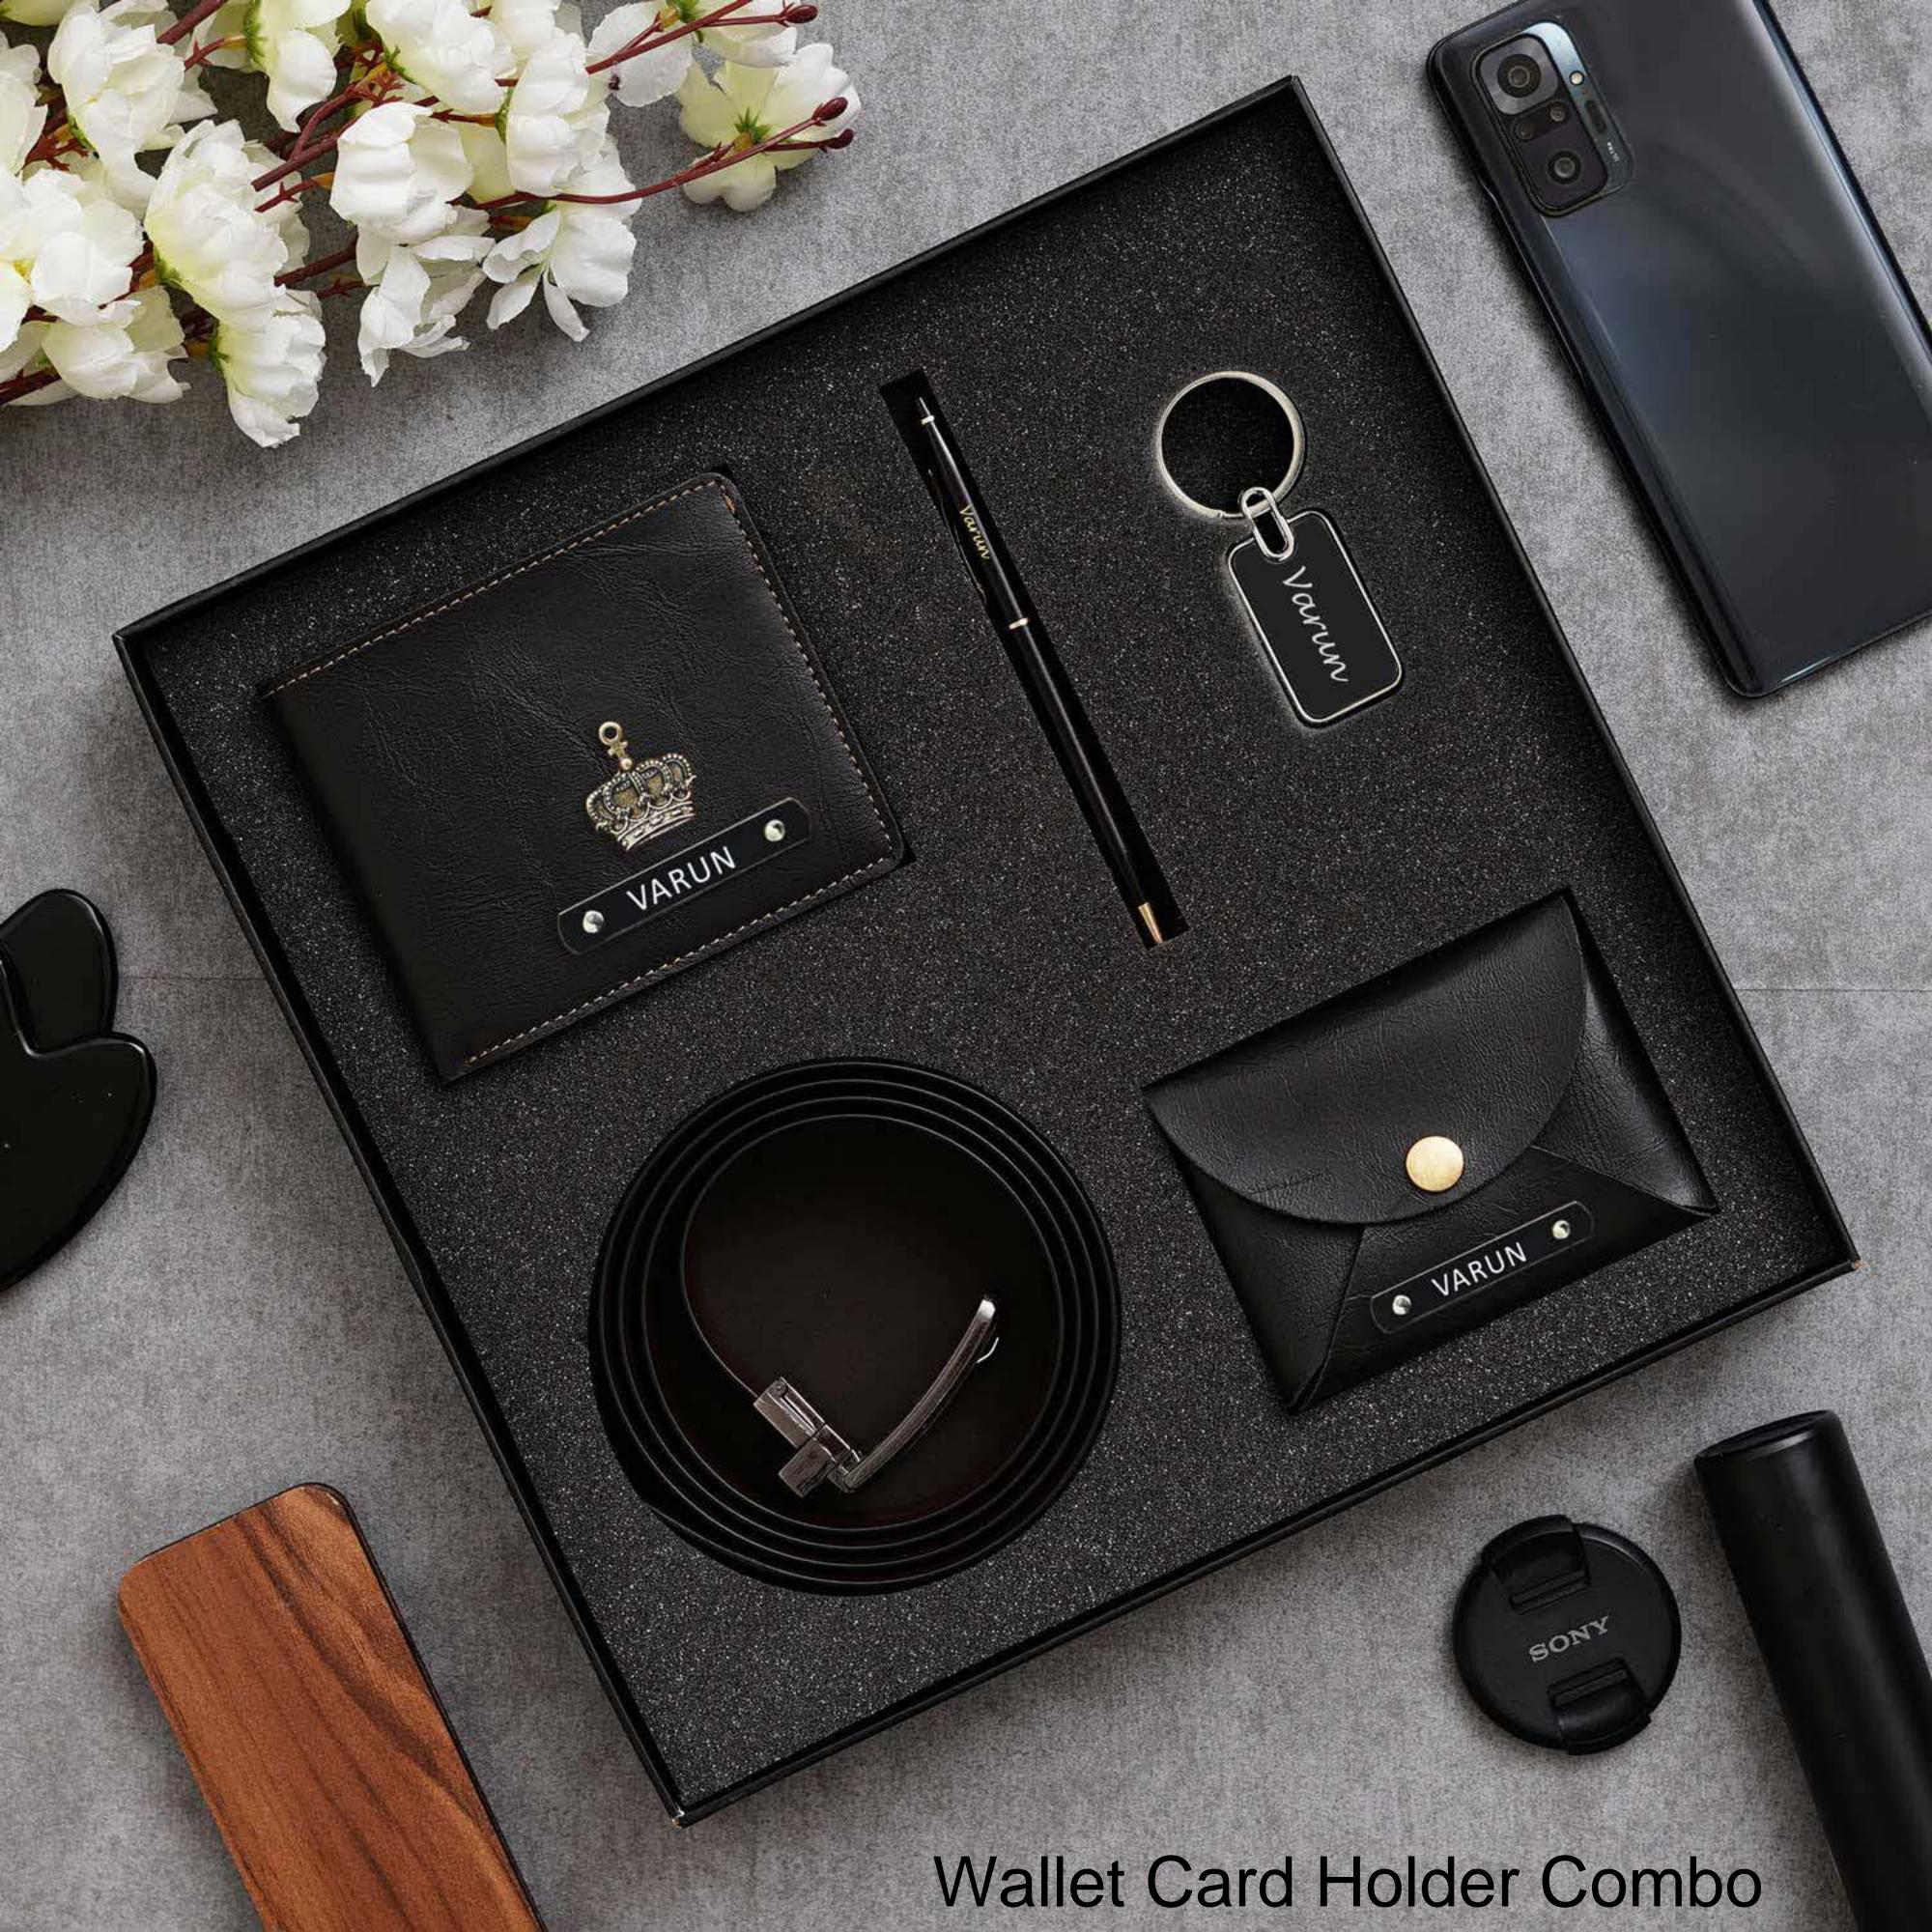

Luggage Tag

Keychain

Travel Pouch

Black, Brown, Tan Brown, Grey available. Remaining colors made to order

Cosmetic Pouch

All 9 colors available

Passport 3 Piece Combo

YOUR
OWN
COMBO