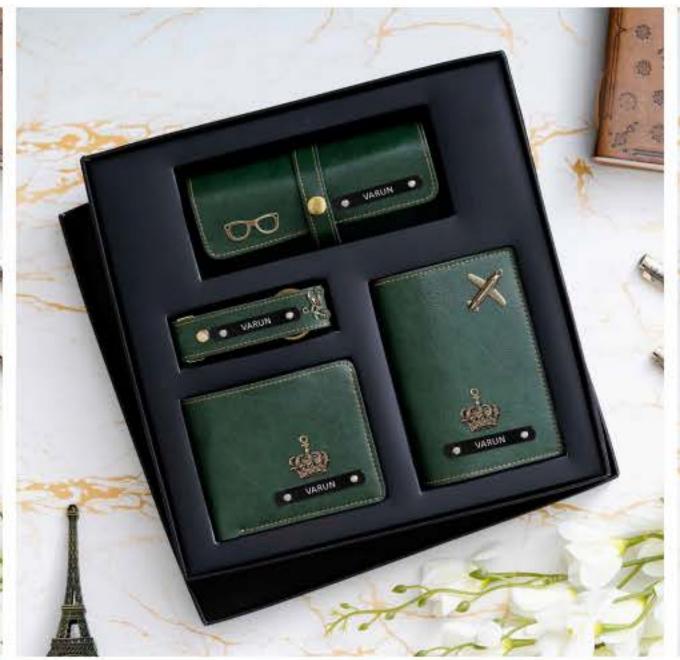

Luggage Tag

Keychain

Travel Pouch

Black, Brown, Tan Brown, Grey available. Remaining colors made to order

Cosmetic Pouch

All 9 colors available

Passport 3 Piece Combo

YOUR
OWN
COMBO