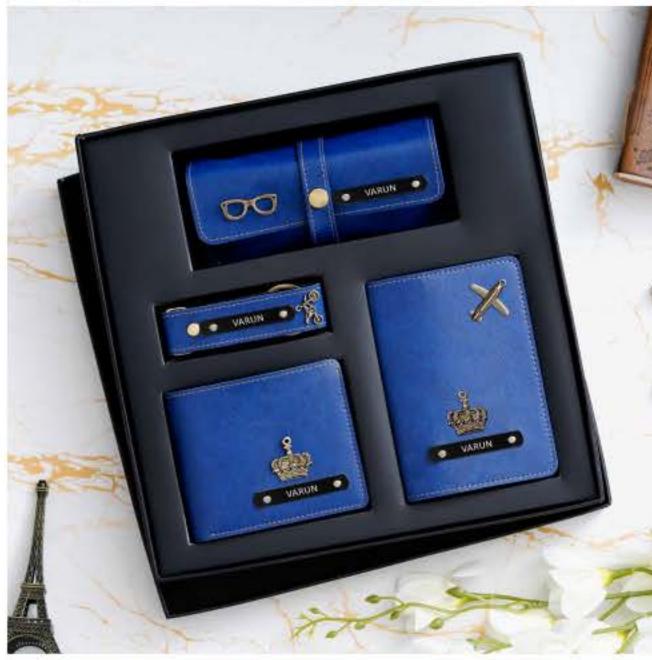

Luggage Tag

Keychain

Travel Pouch

Black, Brown, Tan Brown, Grey available. Remaining colors made to order

Cosmetic Pouch

All 9 colors available

Passport 3 Piece Combo

YOUR
OWN
COMBO