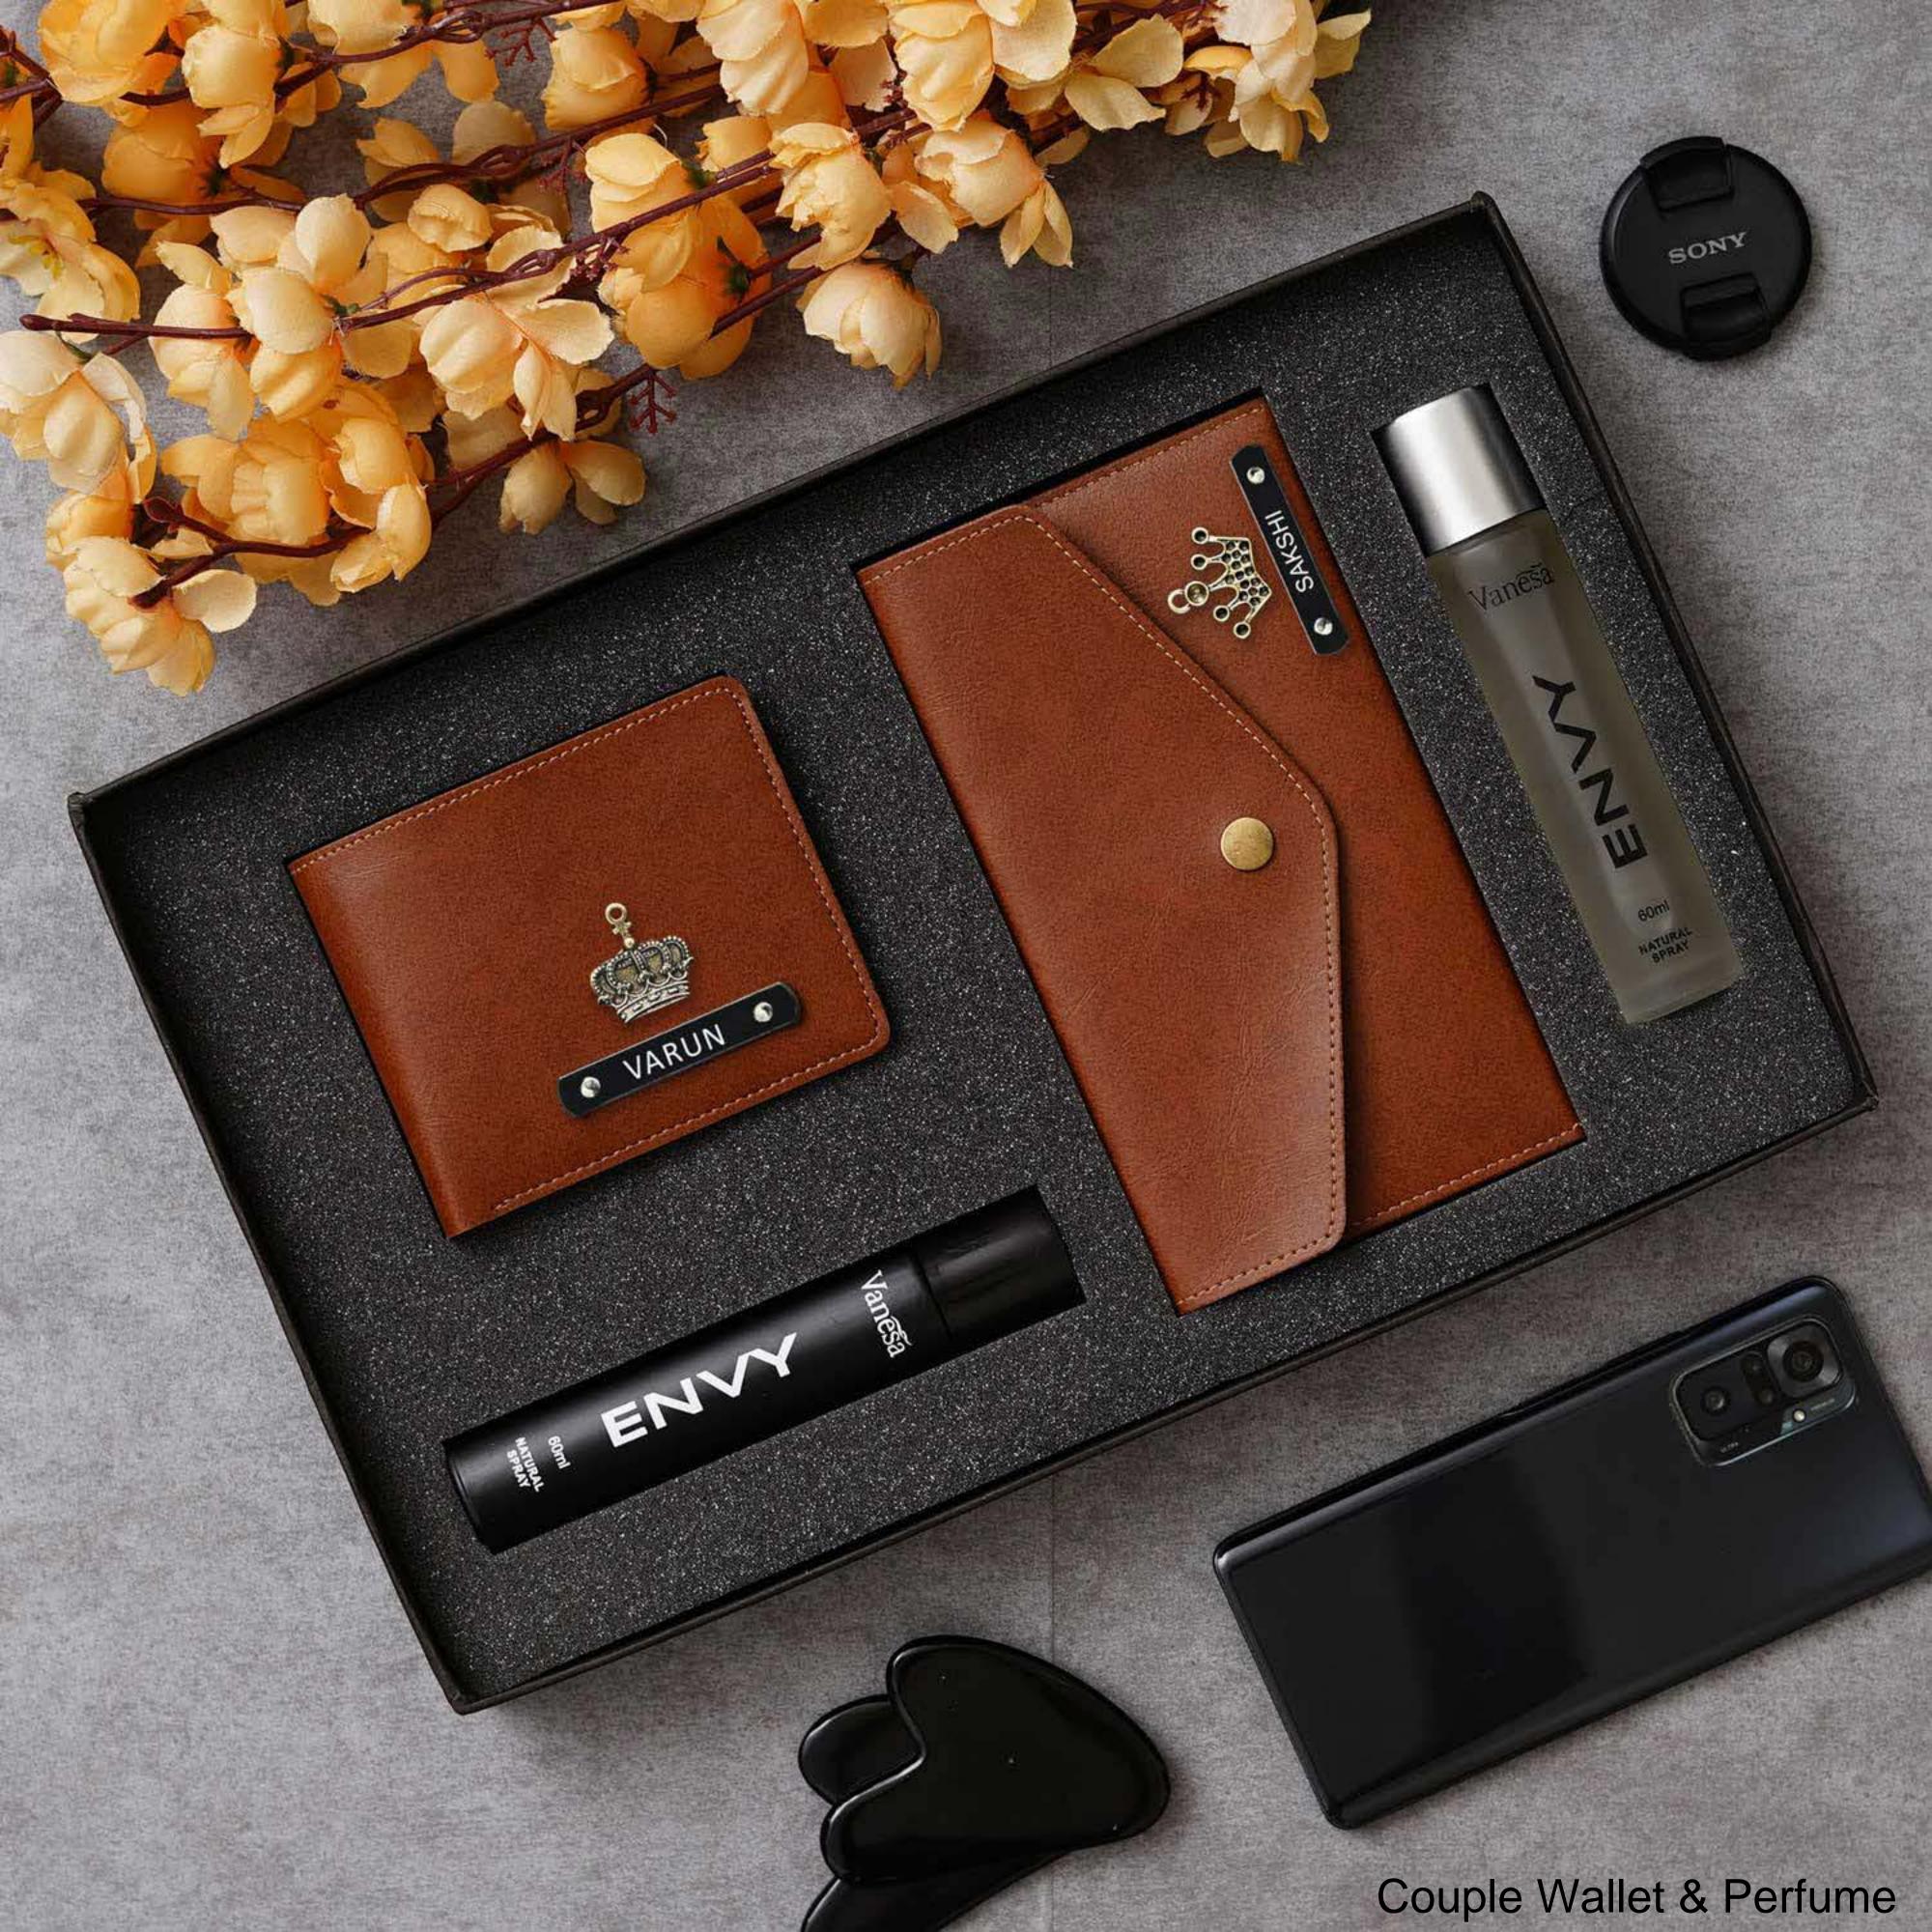

Luggage Tag

Keychain

Travel Pouch

Black, Brown, Tan Brown, Grey available. Remaining colors made to order

Cosmetic Pouch

All 9 colors available

Passport 3 Piece Combo

YOUR
OWN
COMBO