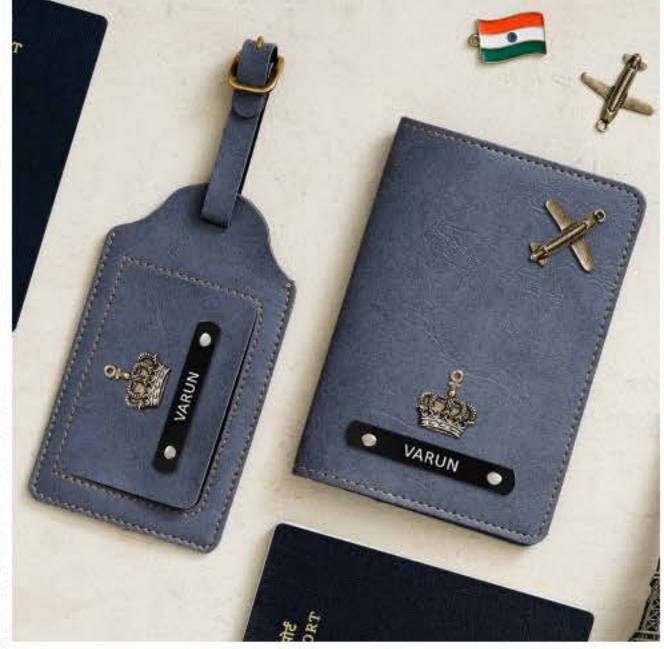

Luggage Tag

Keychain

Travel Pouch

Black, Brown, Tan Brown, Grey available. Remaining colors made to order

Cosmetic Pouch

All 9 colors available

Passport 3 Piece Combo

YOUR
OWN
COMBO