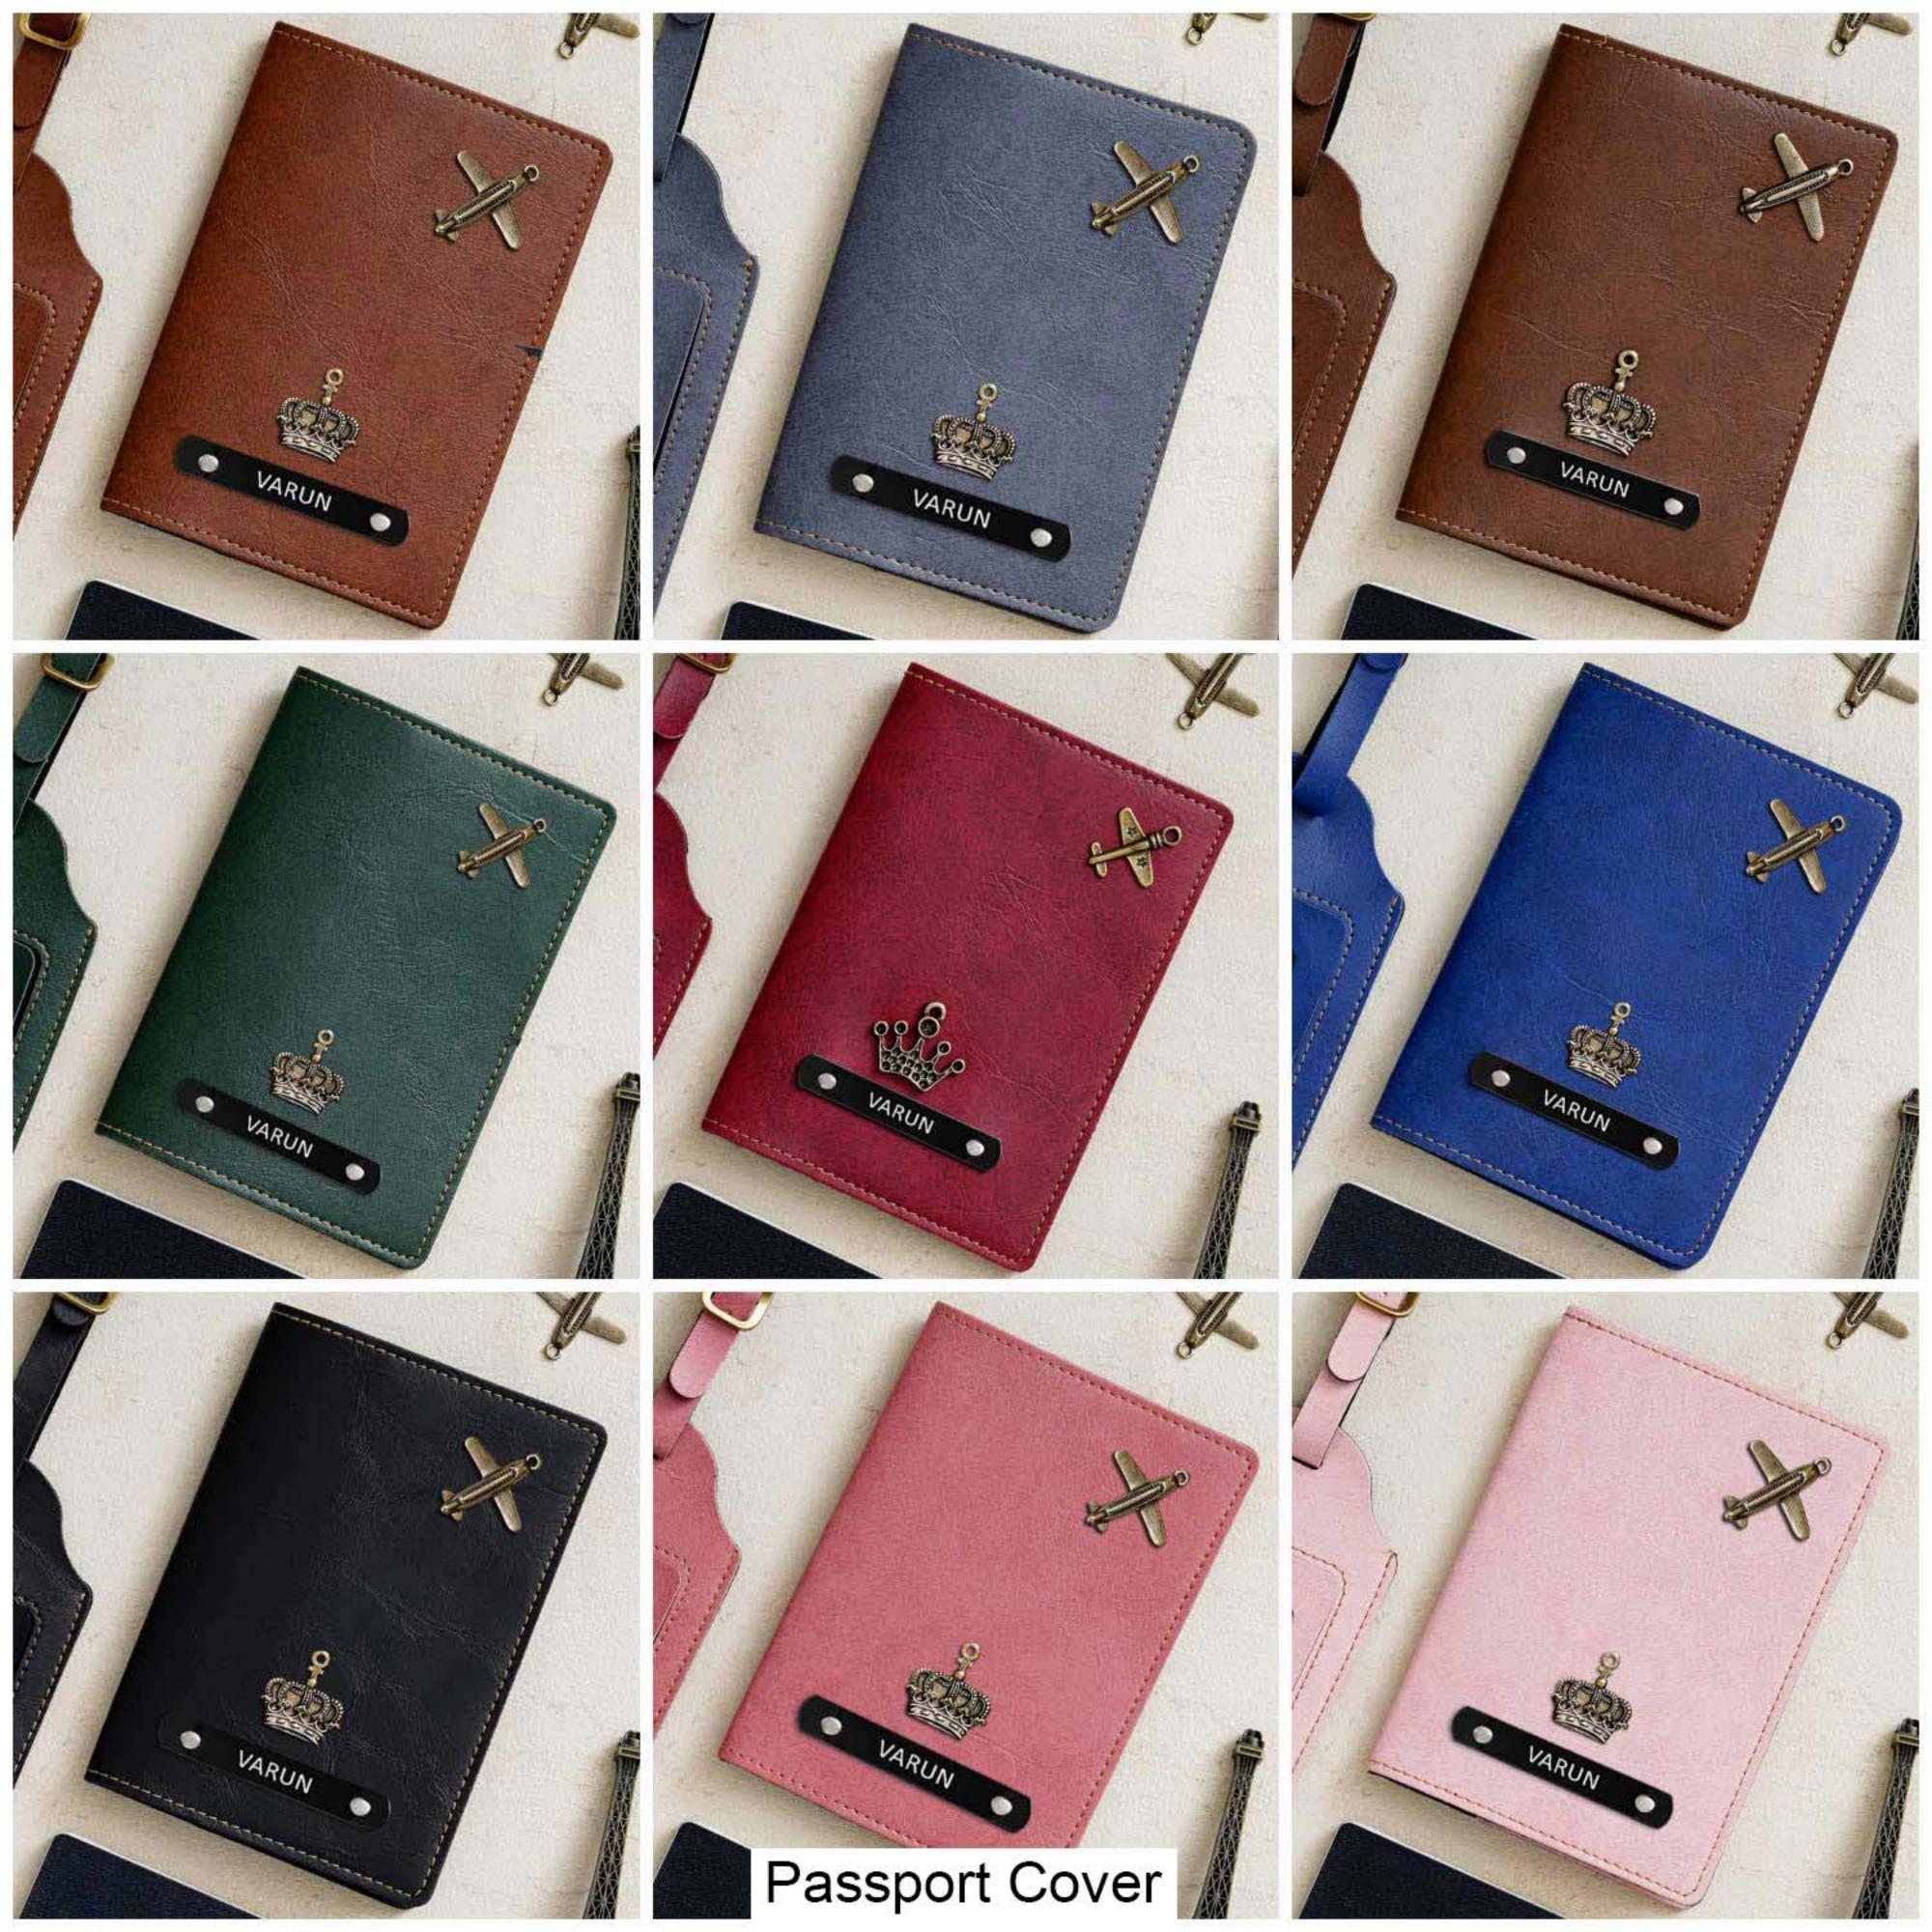

Luggage Tag

Keychain

Travel Pouch

Black, Brown, Tan Brown, Grey available. Remaining colors made to order

Cosmetic Pouch

All 9 colors available

Passport 3 Piece Combo

YOUR
OWN
COMBO