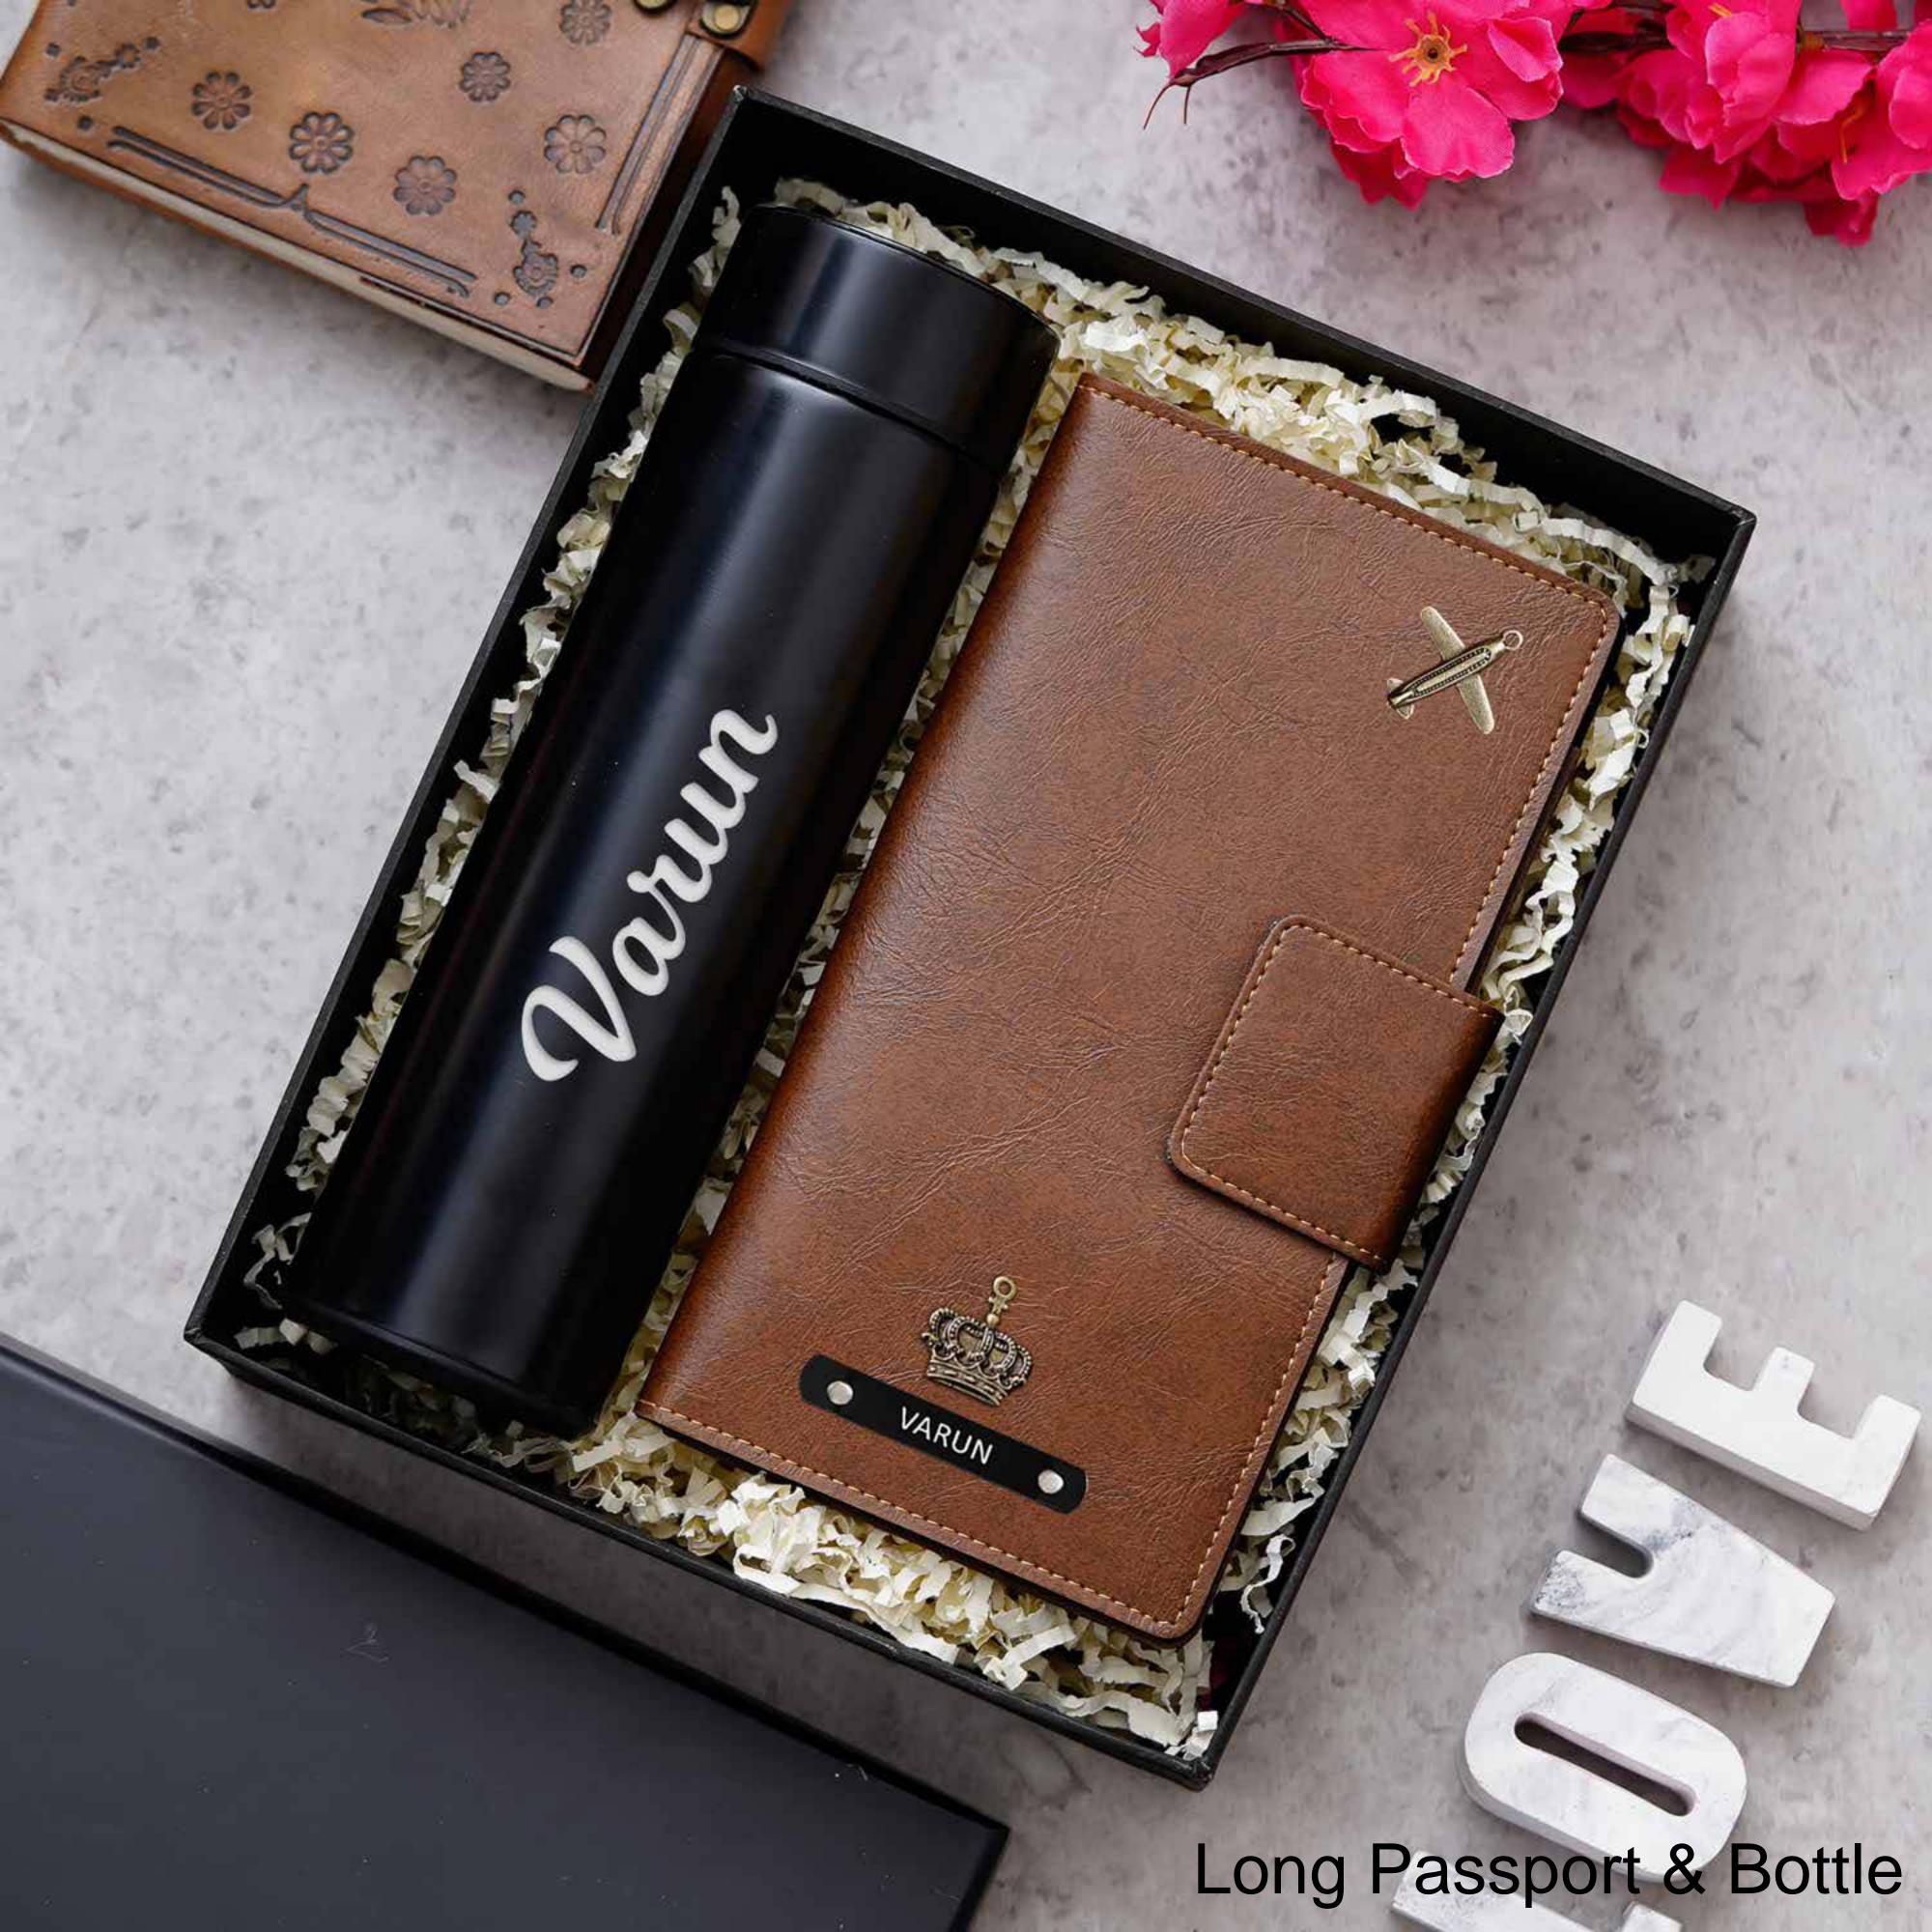

Luggage Tag

Keychain

Travel Pouch

Black, Brown, Tan Brown, Grey available. Remaining colors made to order

Cosmetic Pouch

All 9 colors available

Passport 3 Piece Combo

YOUR
OWN
COMBO