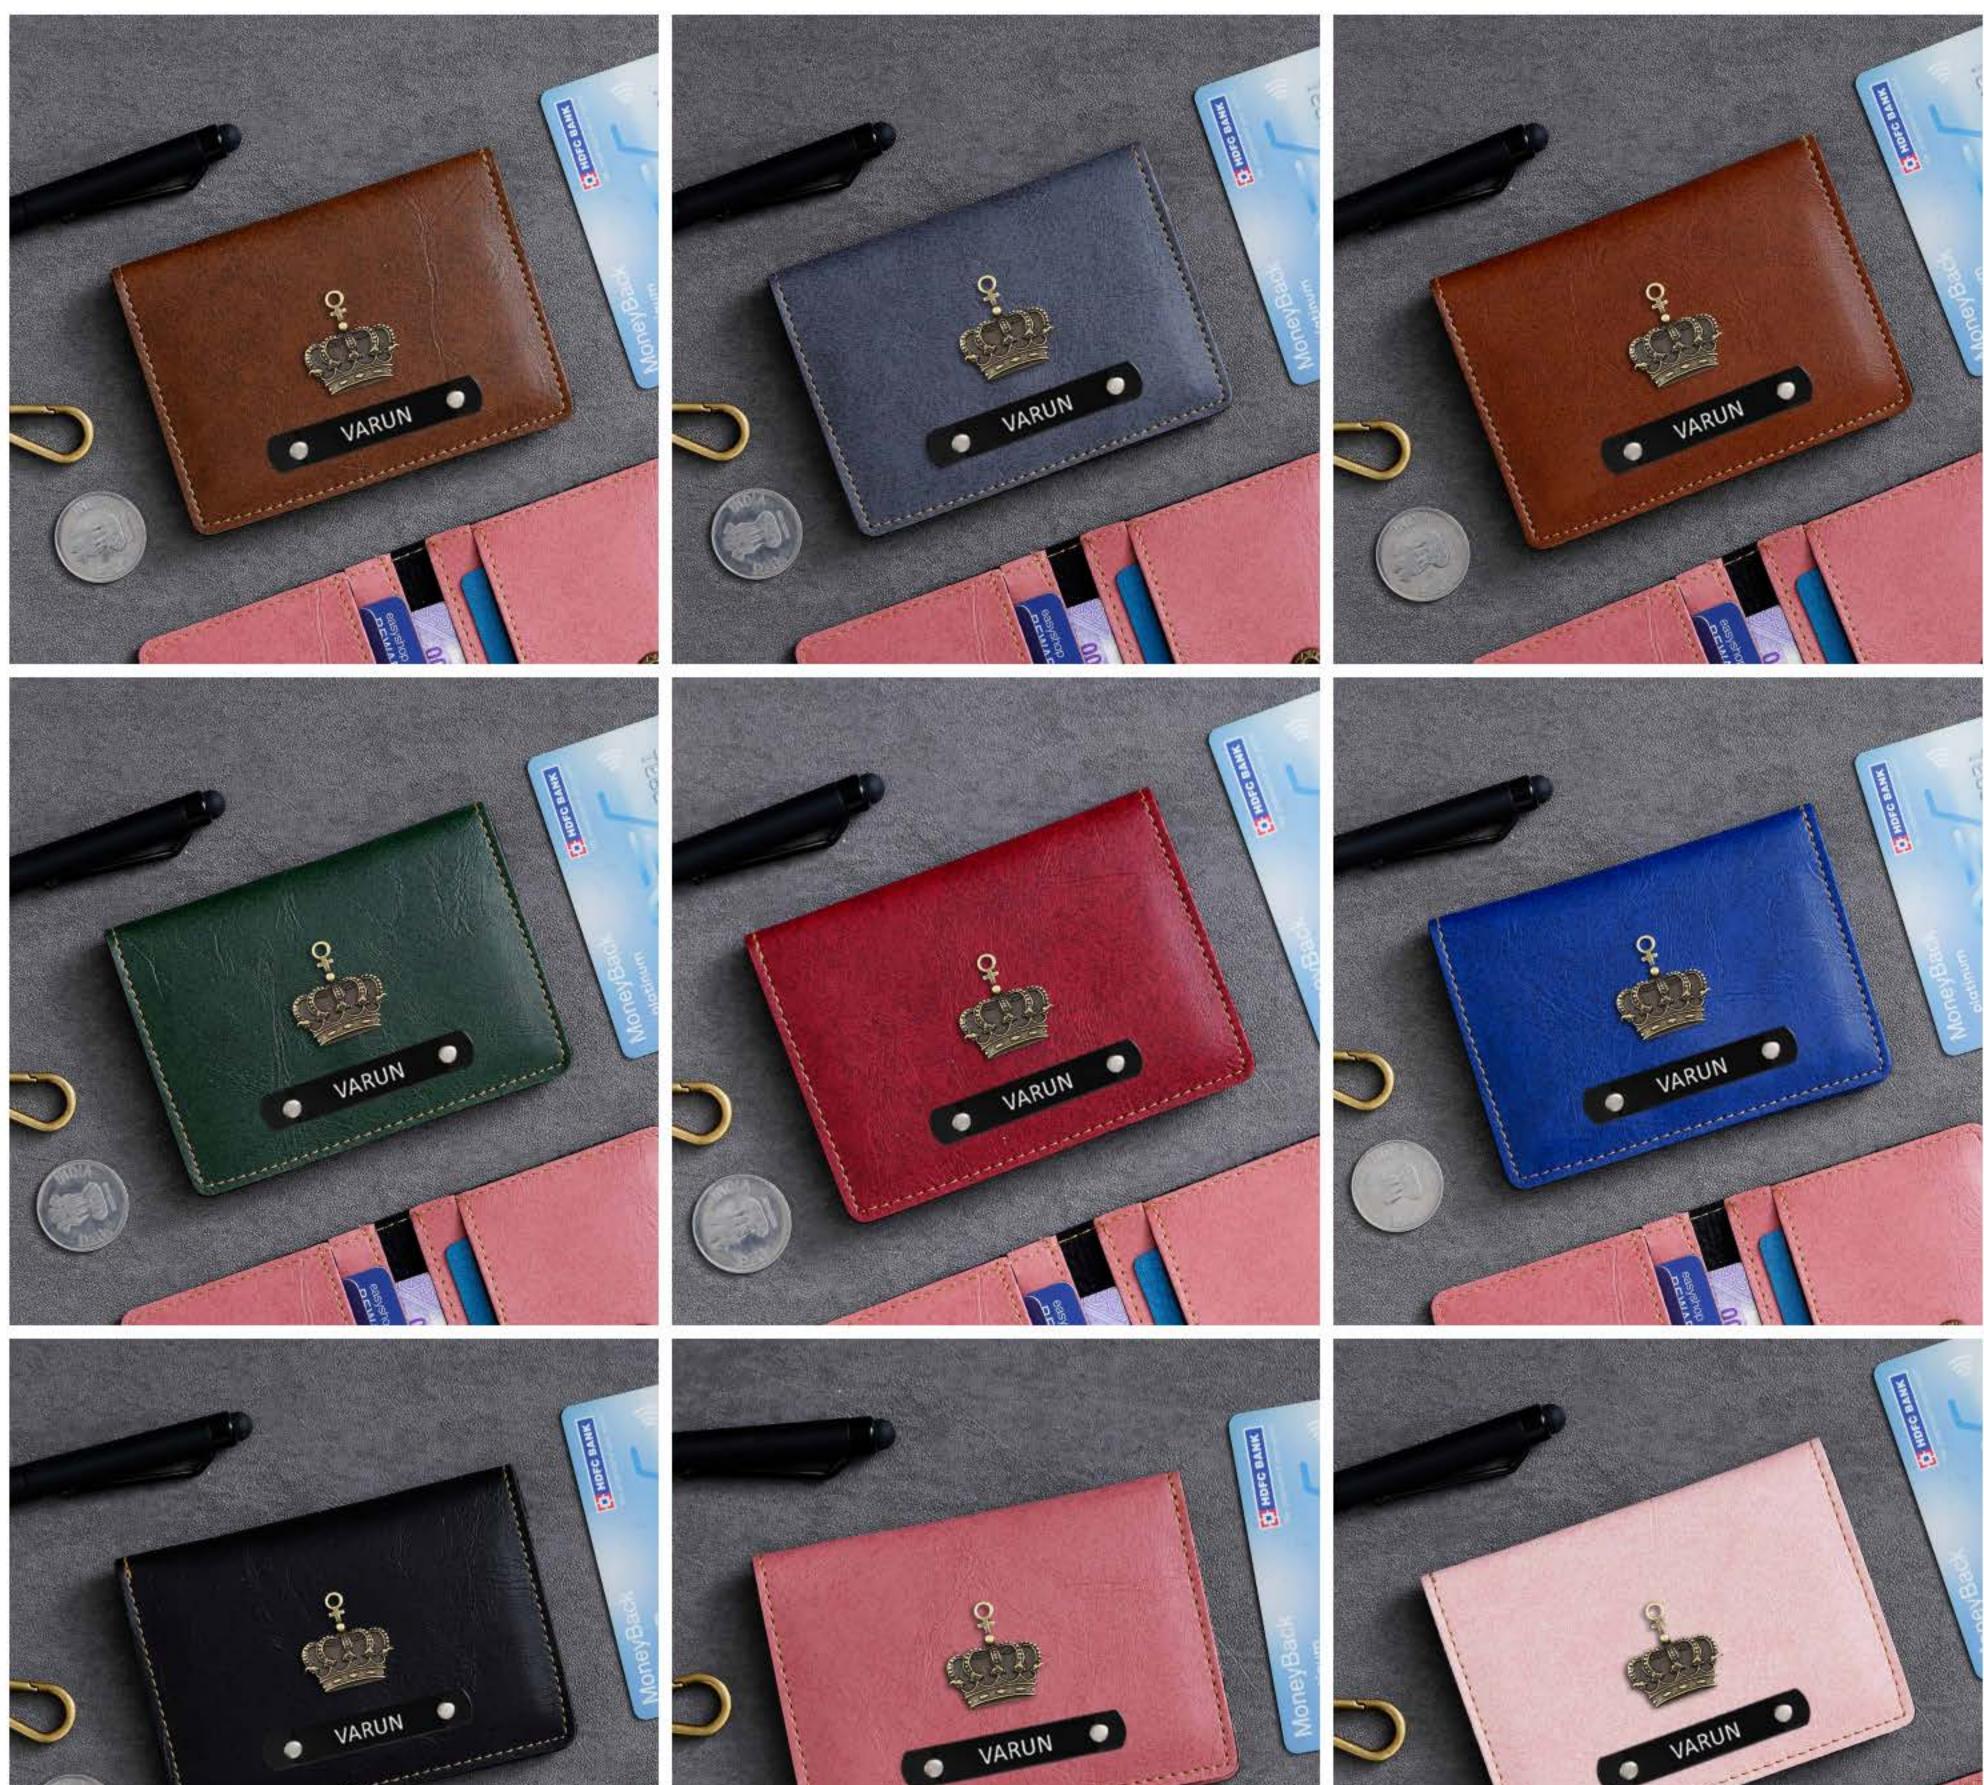

Luggage Tag

Keychain

Travel Pouch

Black, Brown, Tan Brown, Grey available. Remaining colors made to order

Cosmetic Pouch

All 9 colors available

Passport 3 Piece Combo

YOUR
OWN
COMBO