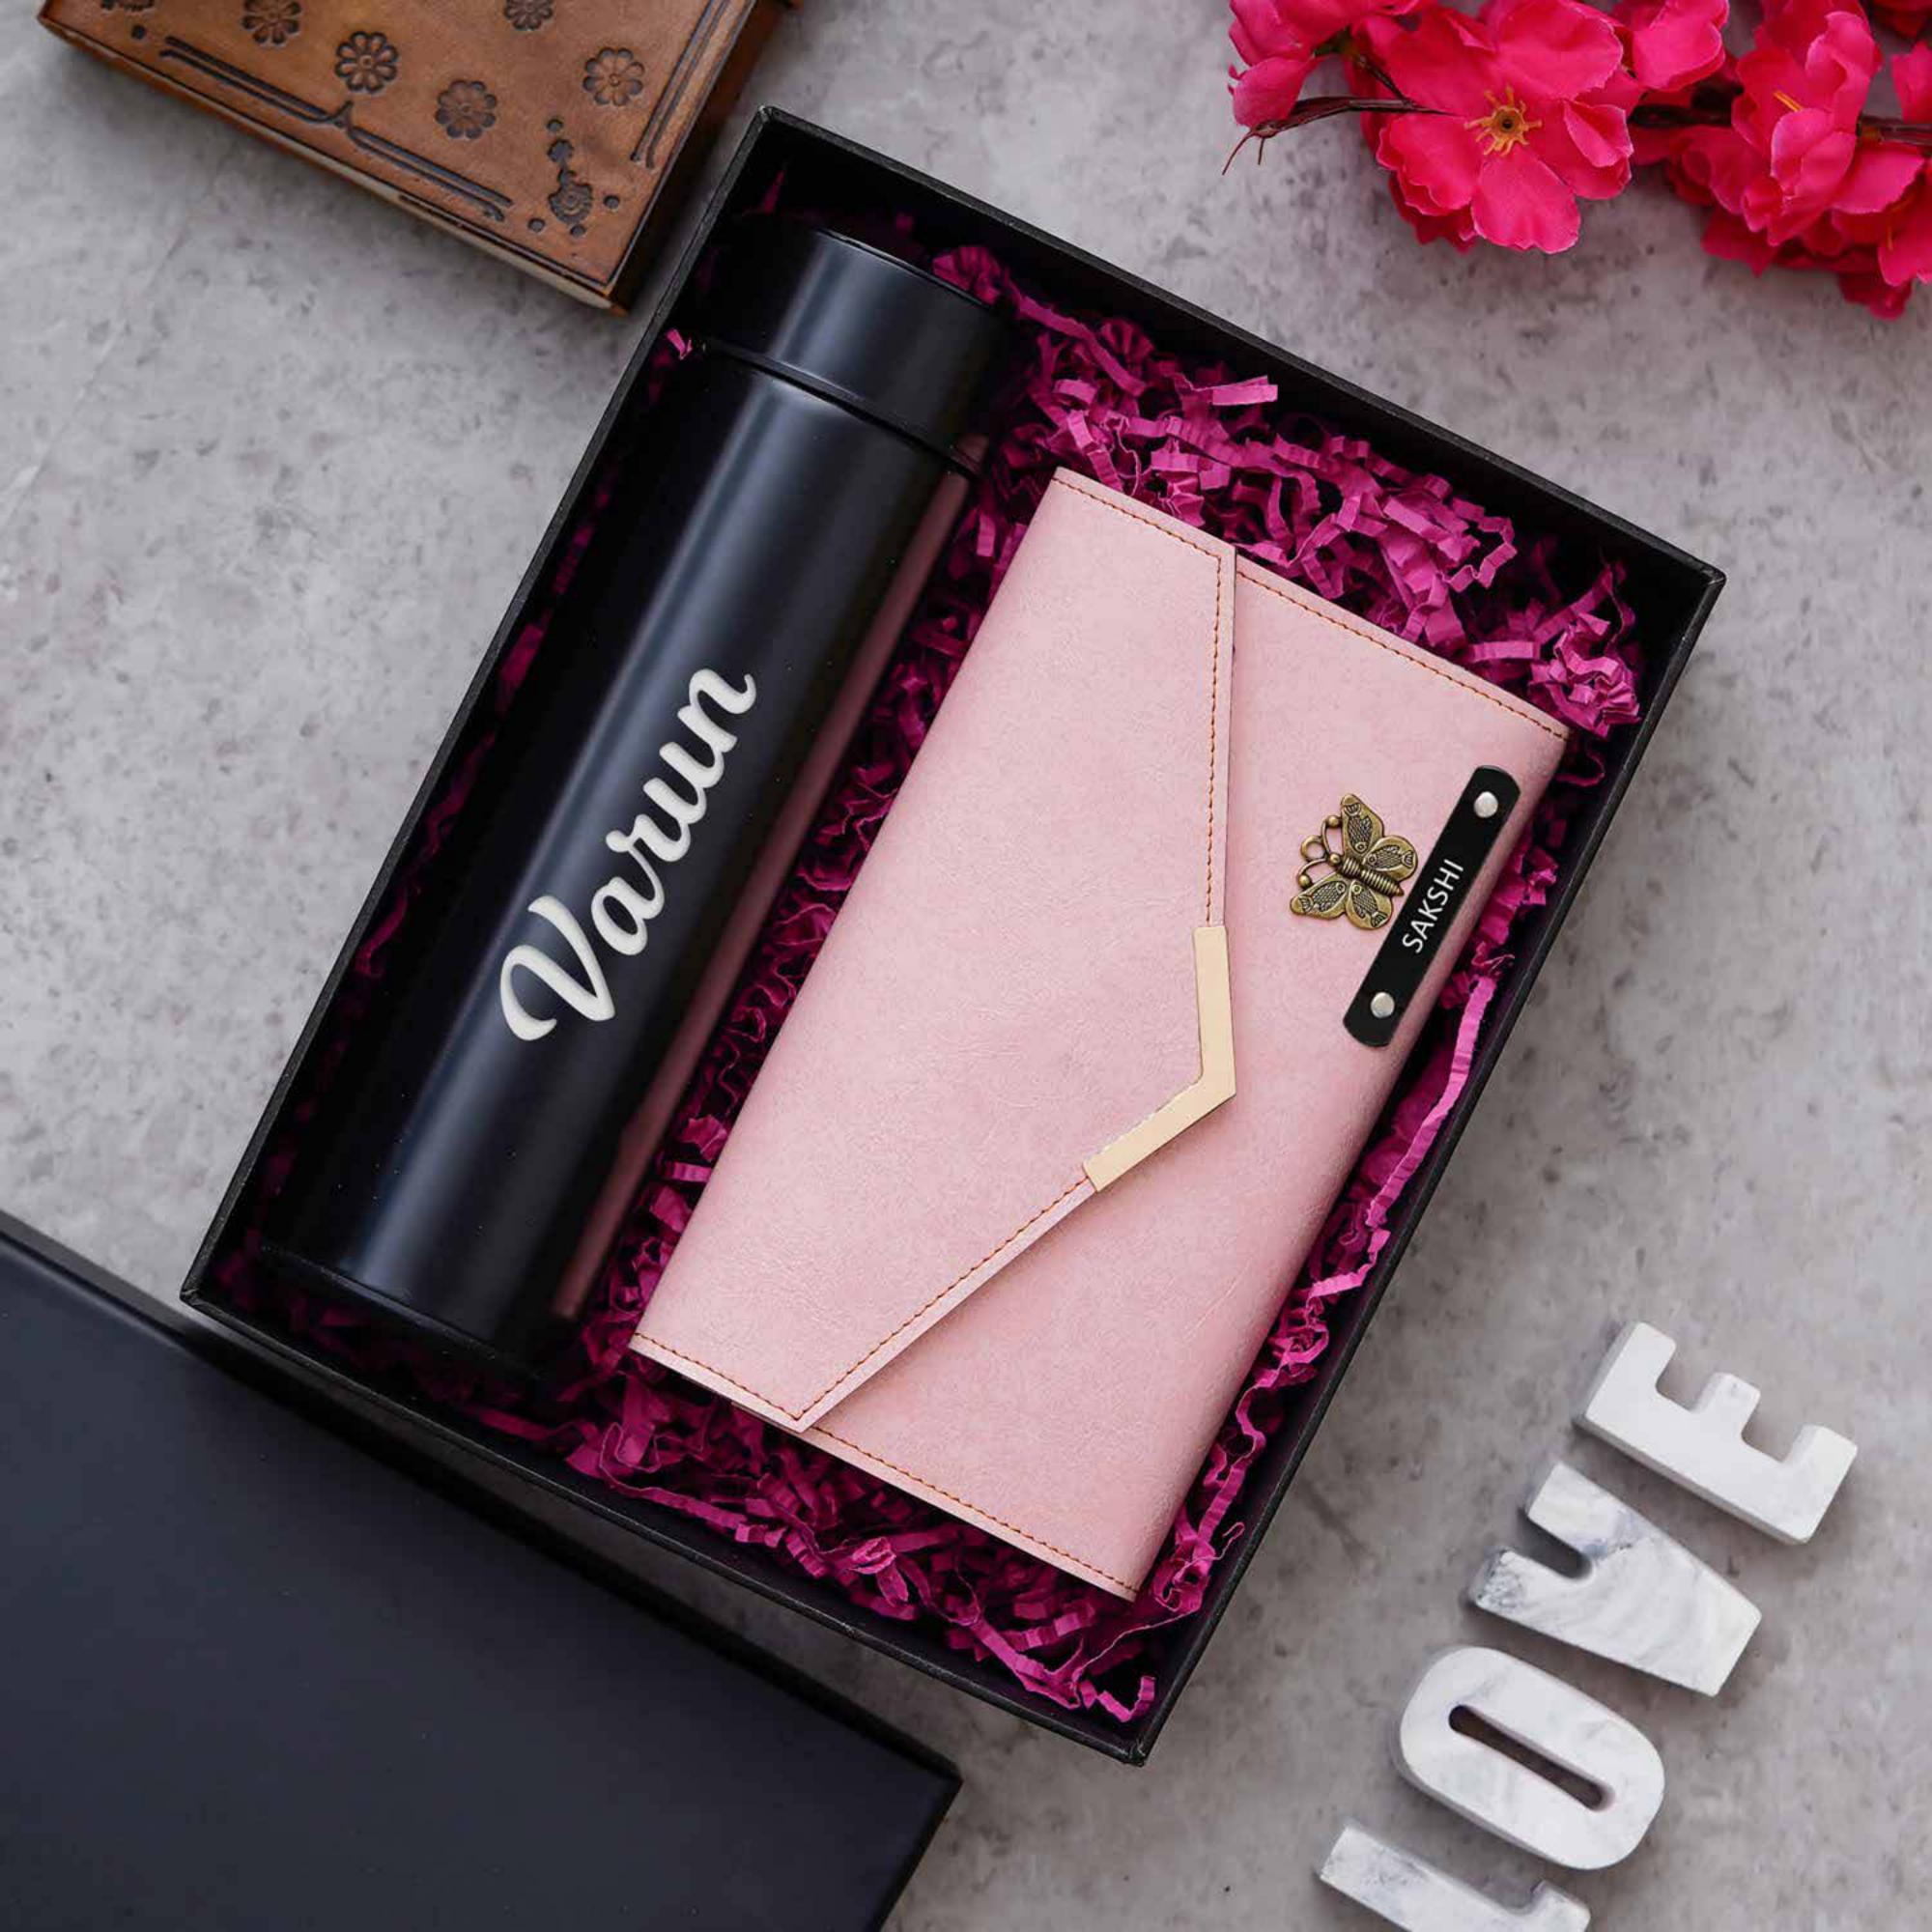

Luggage Tag

Keychain

Travel Pouch

Black, Brown, Tan Brown, Grey available. Remaining colors made to order

Cosmetic Pouch

All 9 colors available

Passport 3 Piece Combo

YOUR
OWN
COMBO