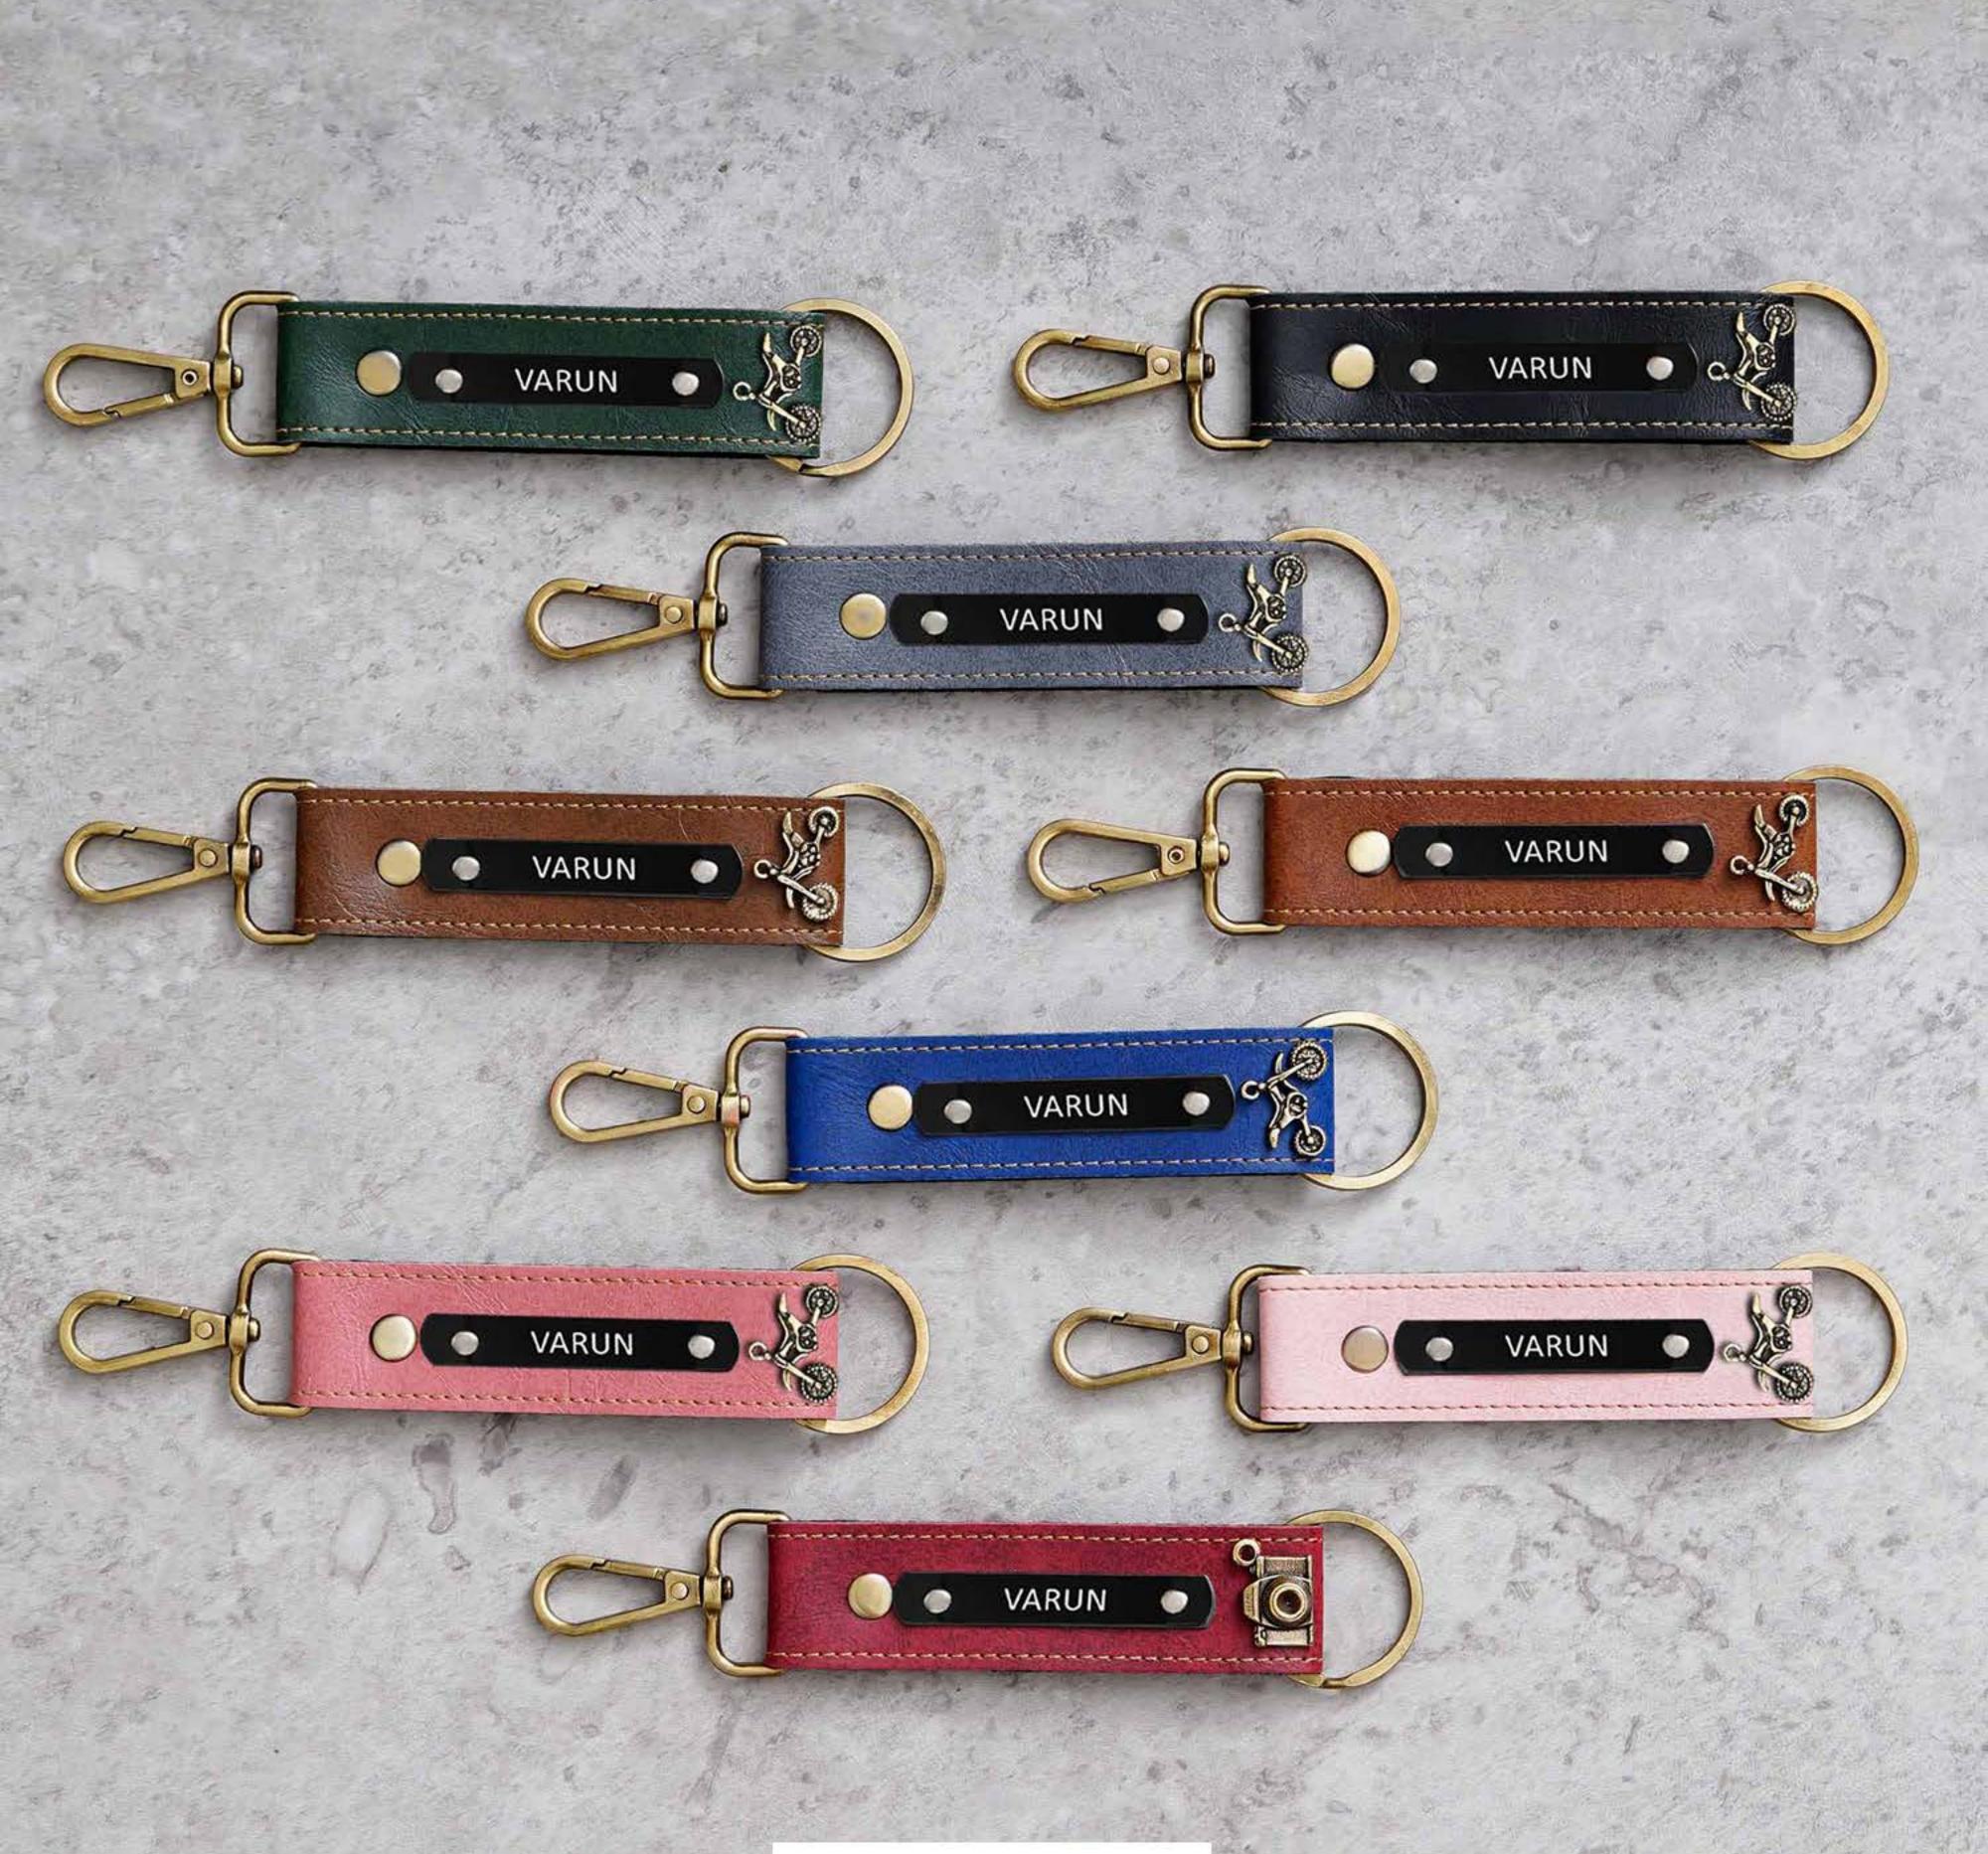

Luggage Tag

Keychain

Travel Pouch

Black, Brown, Tan Brown, Grey available. Remaining colors made to order

Cosmetic Pouch

All 9 colors available

Passport 3 Piece Combo

YOUR
OWN
COMBO