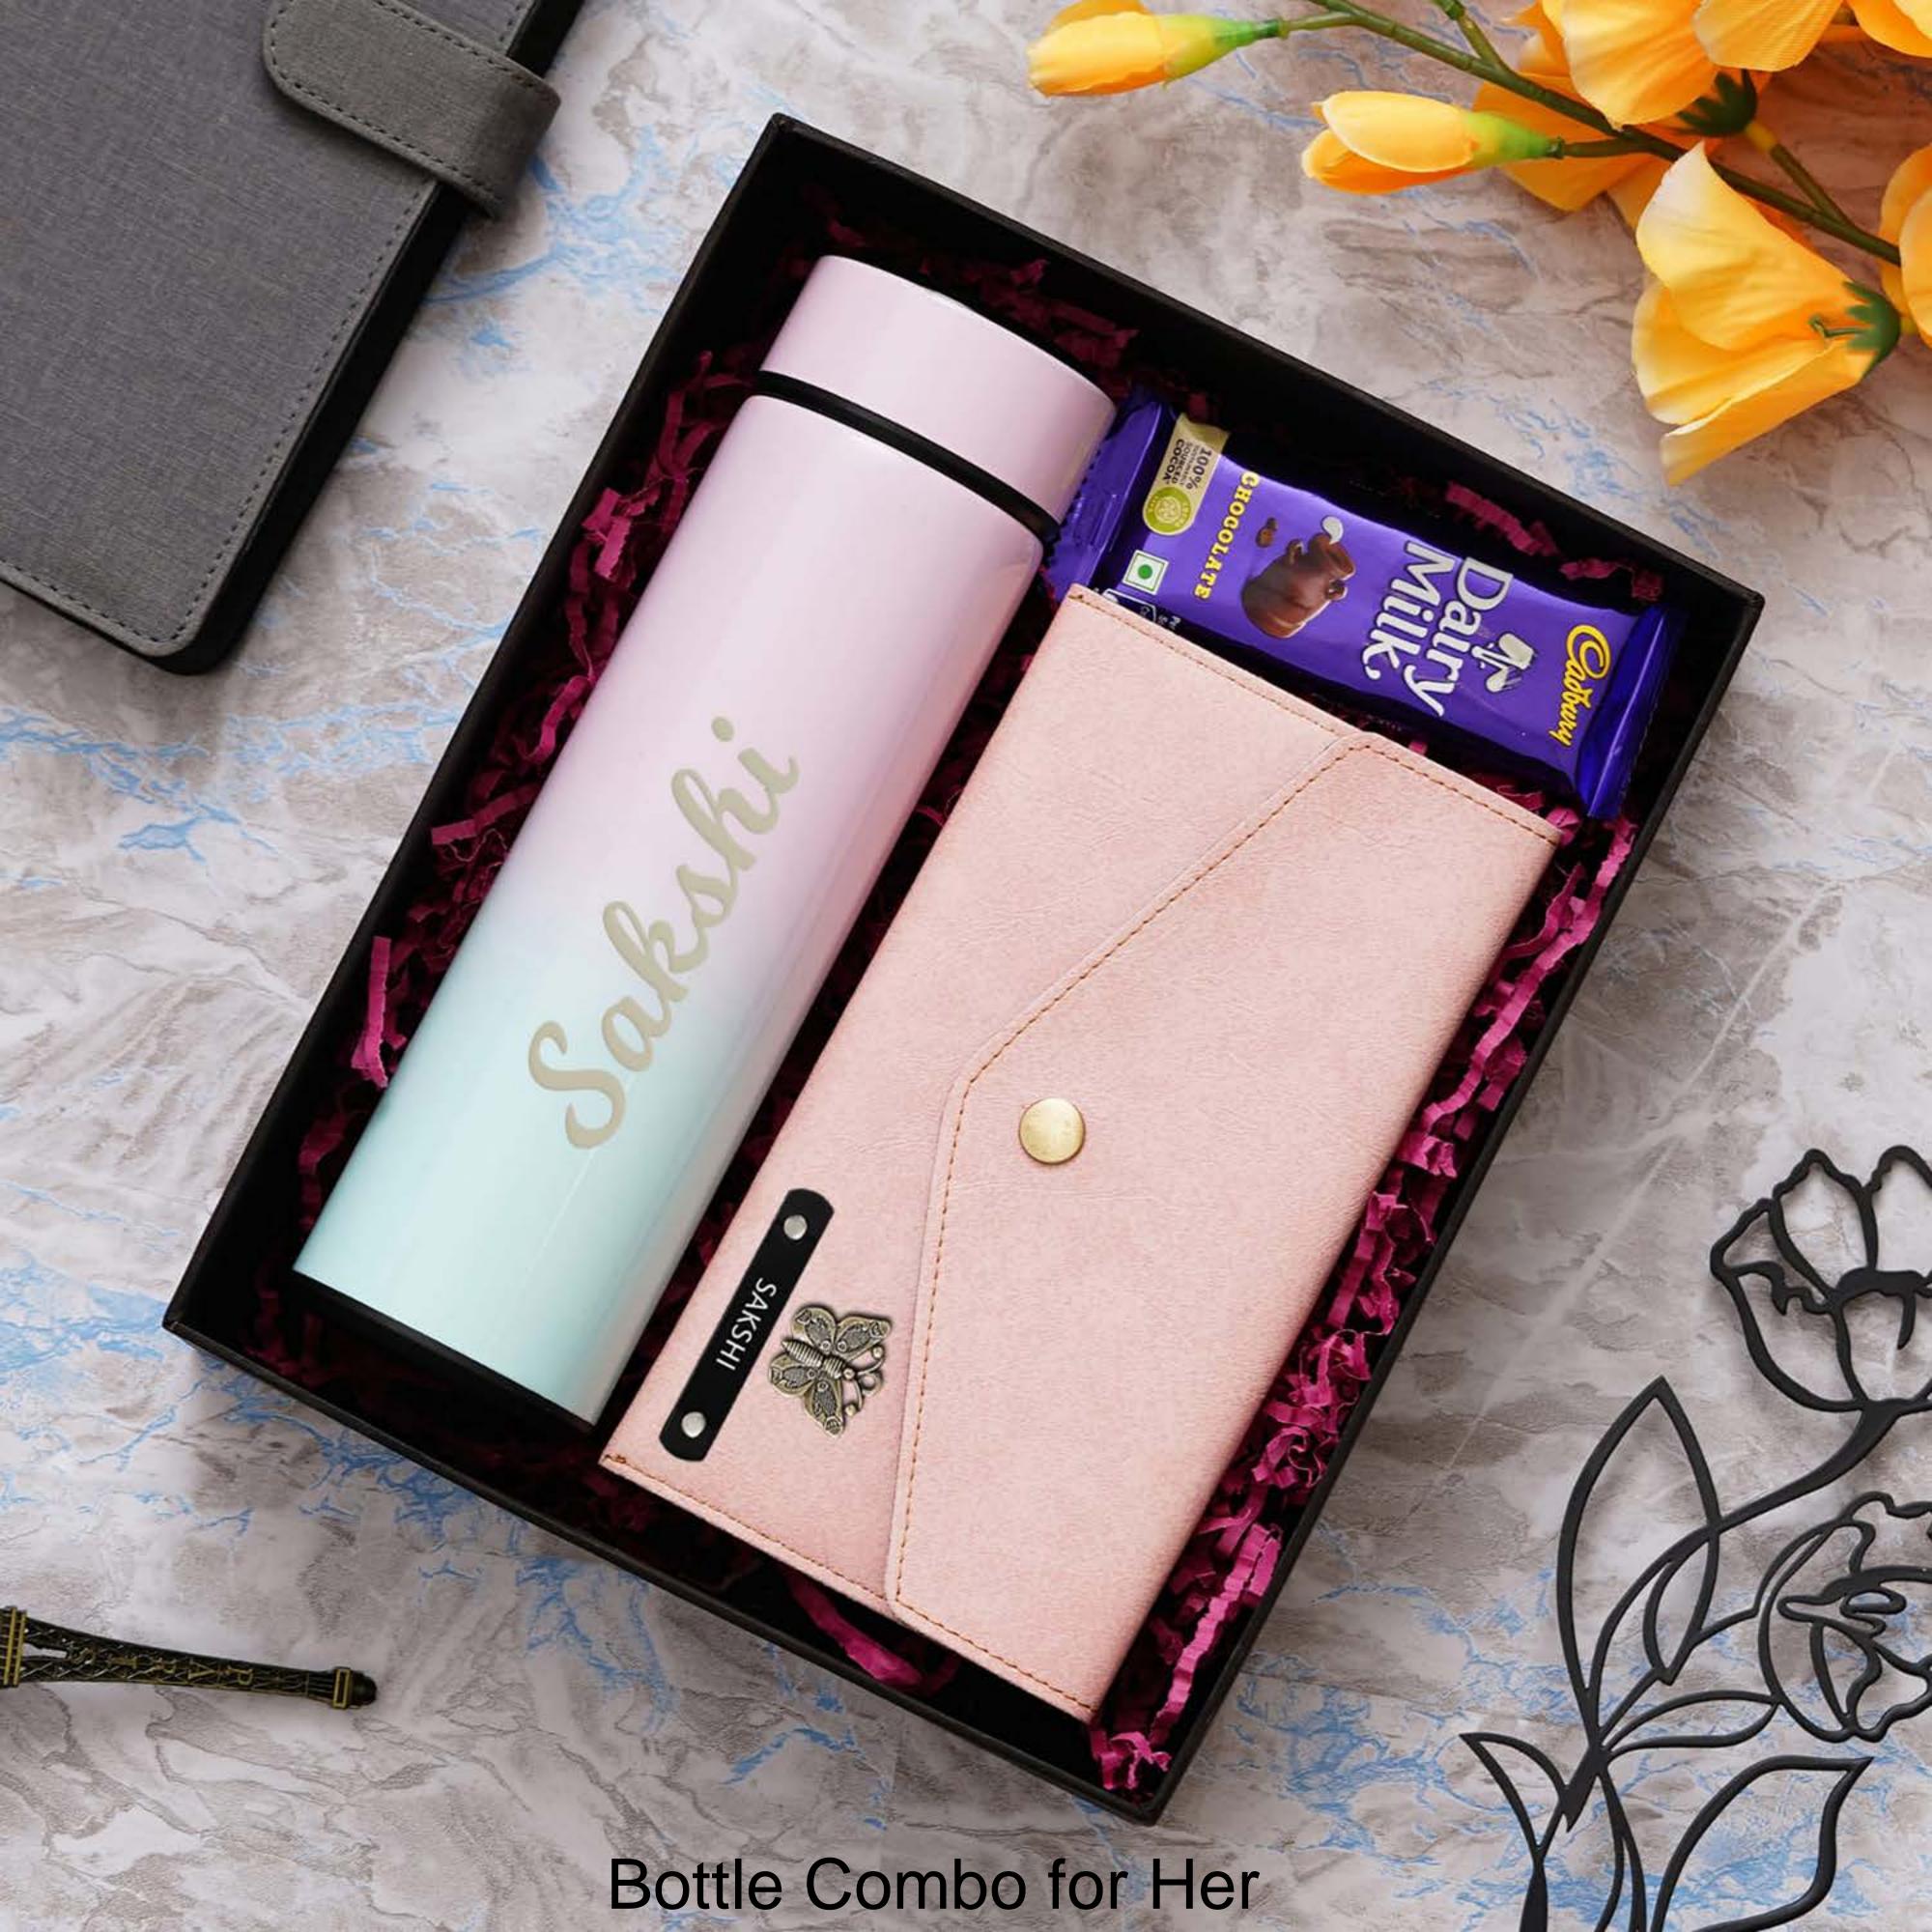

Luggage Tag

Keychain

Travel Pouch

Black, Brown, Tan Brown, Grey available. Remaining colors made to order

Cosmetic Pouch

All 9 colors available

Passport 3 Piece Combo

YOUR
OWN
COMBO