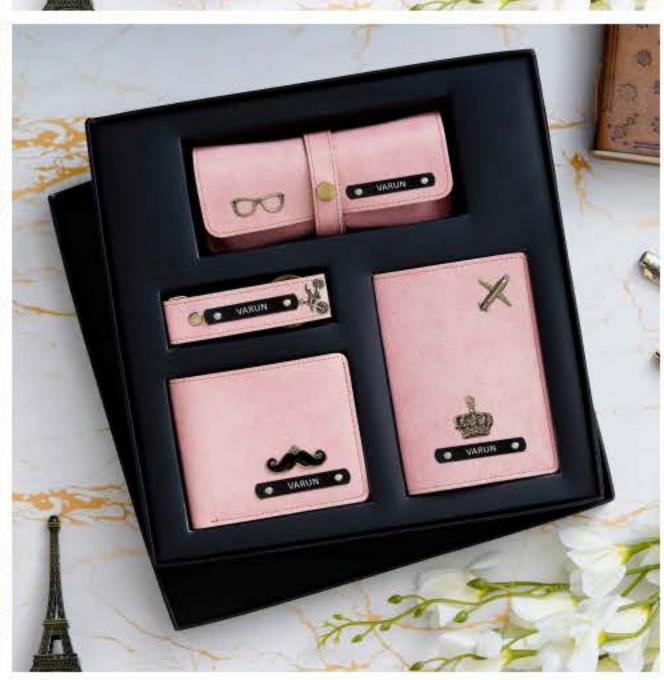

Luggage Tag

Keychain

Travel Pouch

Black, Brown, Tan Brown, Grey available. Remaining colors made to order

Cosmetic Pouch

All 9 colors available

Passport 3 Piece Combo

YOUR
OWN
COMBO