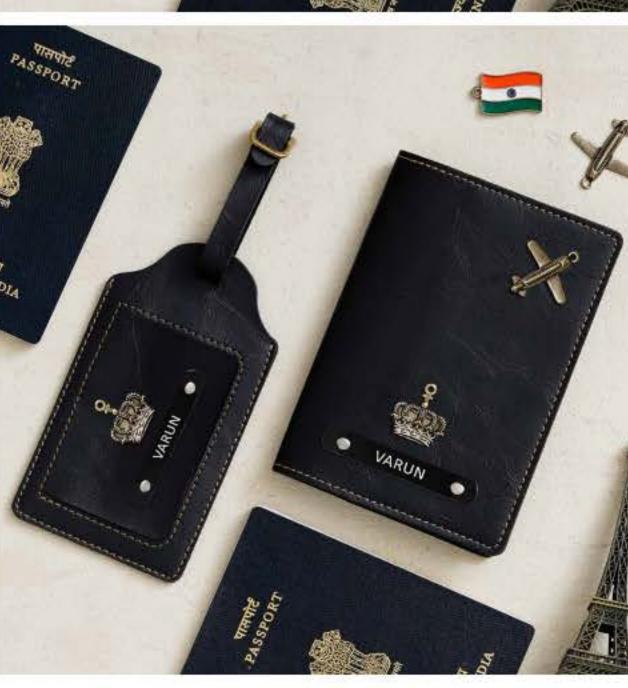

Luggage Tag

Keychain

Travel Pouch

Black, Brown, Tan Brown, Grey available. Remaining colors made to order

Cosmetic Pouch

All 9 colors available

Passport 3 Piece Combo

YOUR
OWN
COMBO