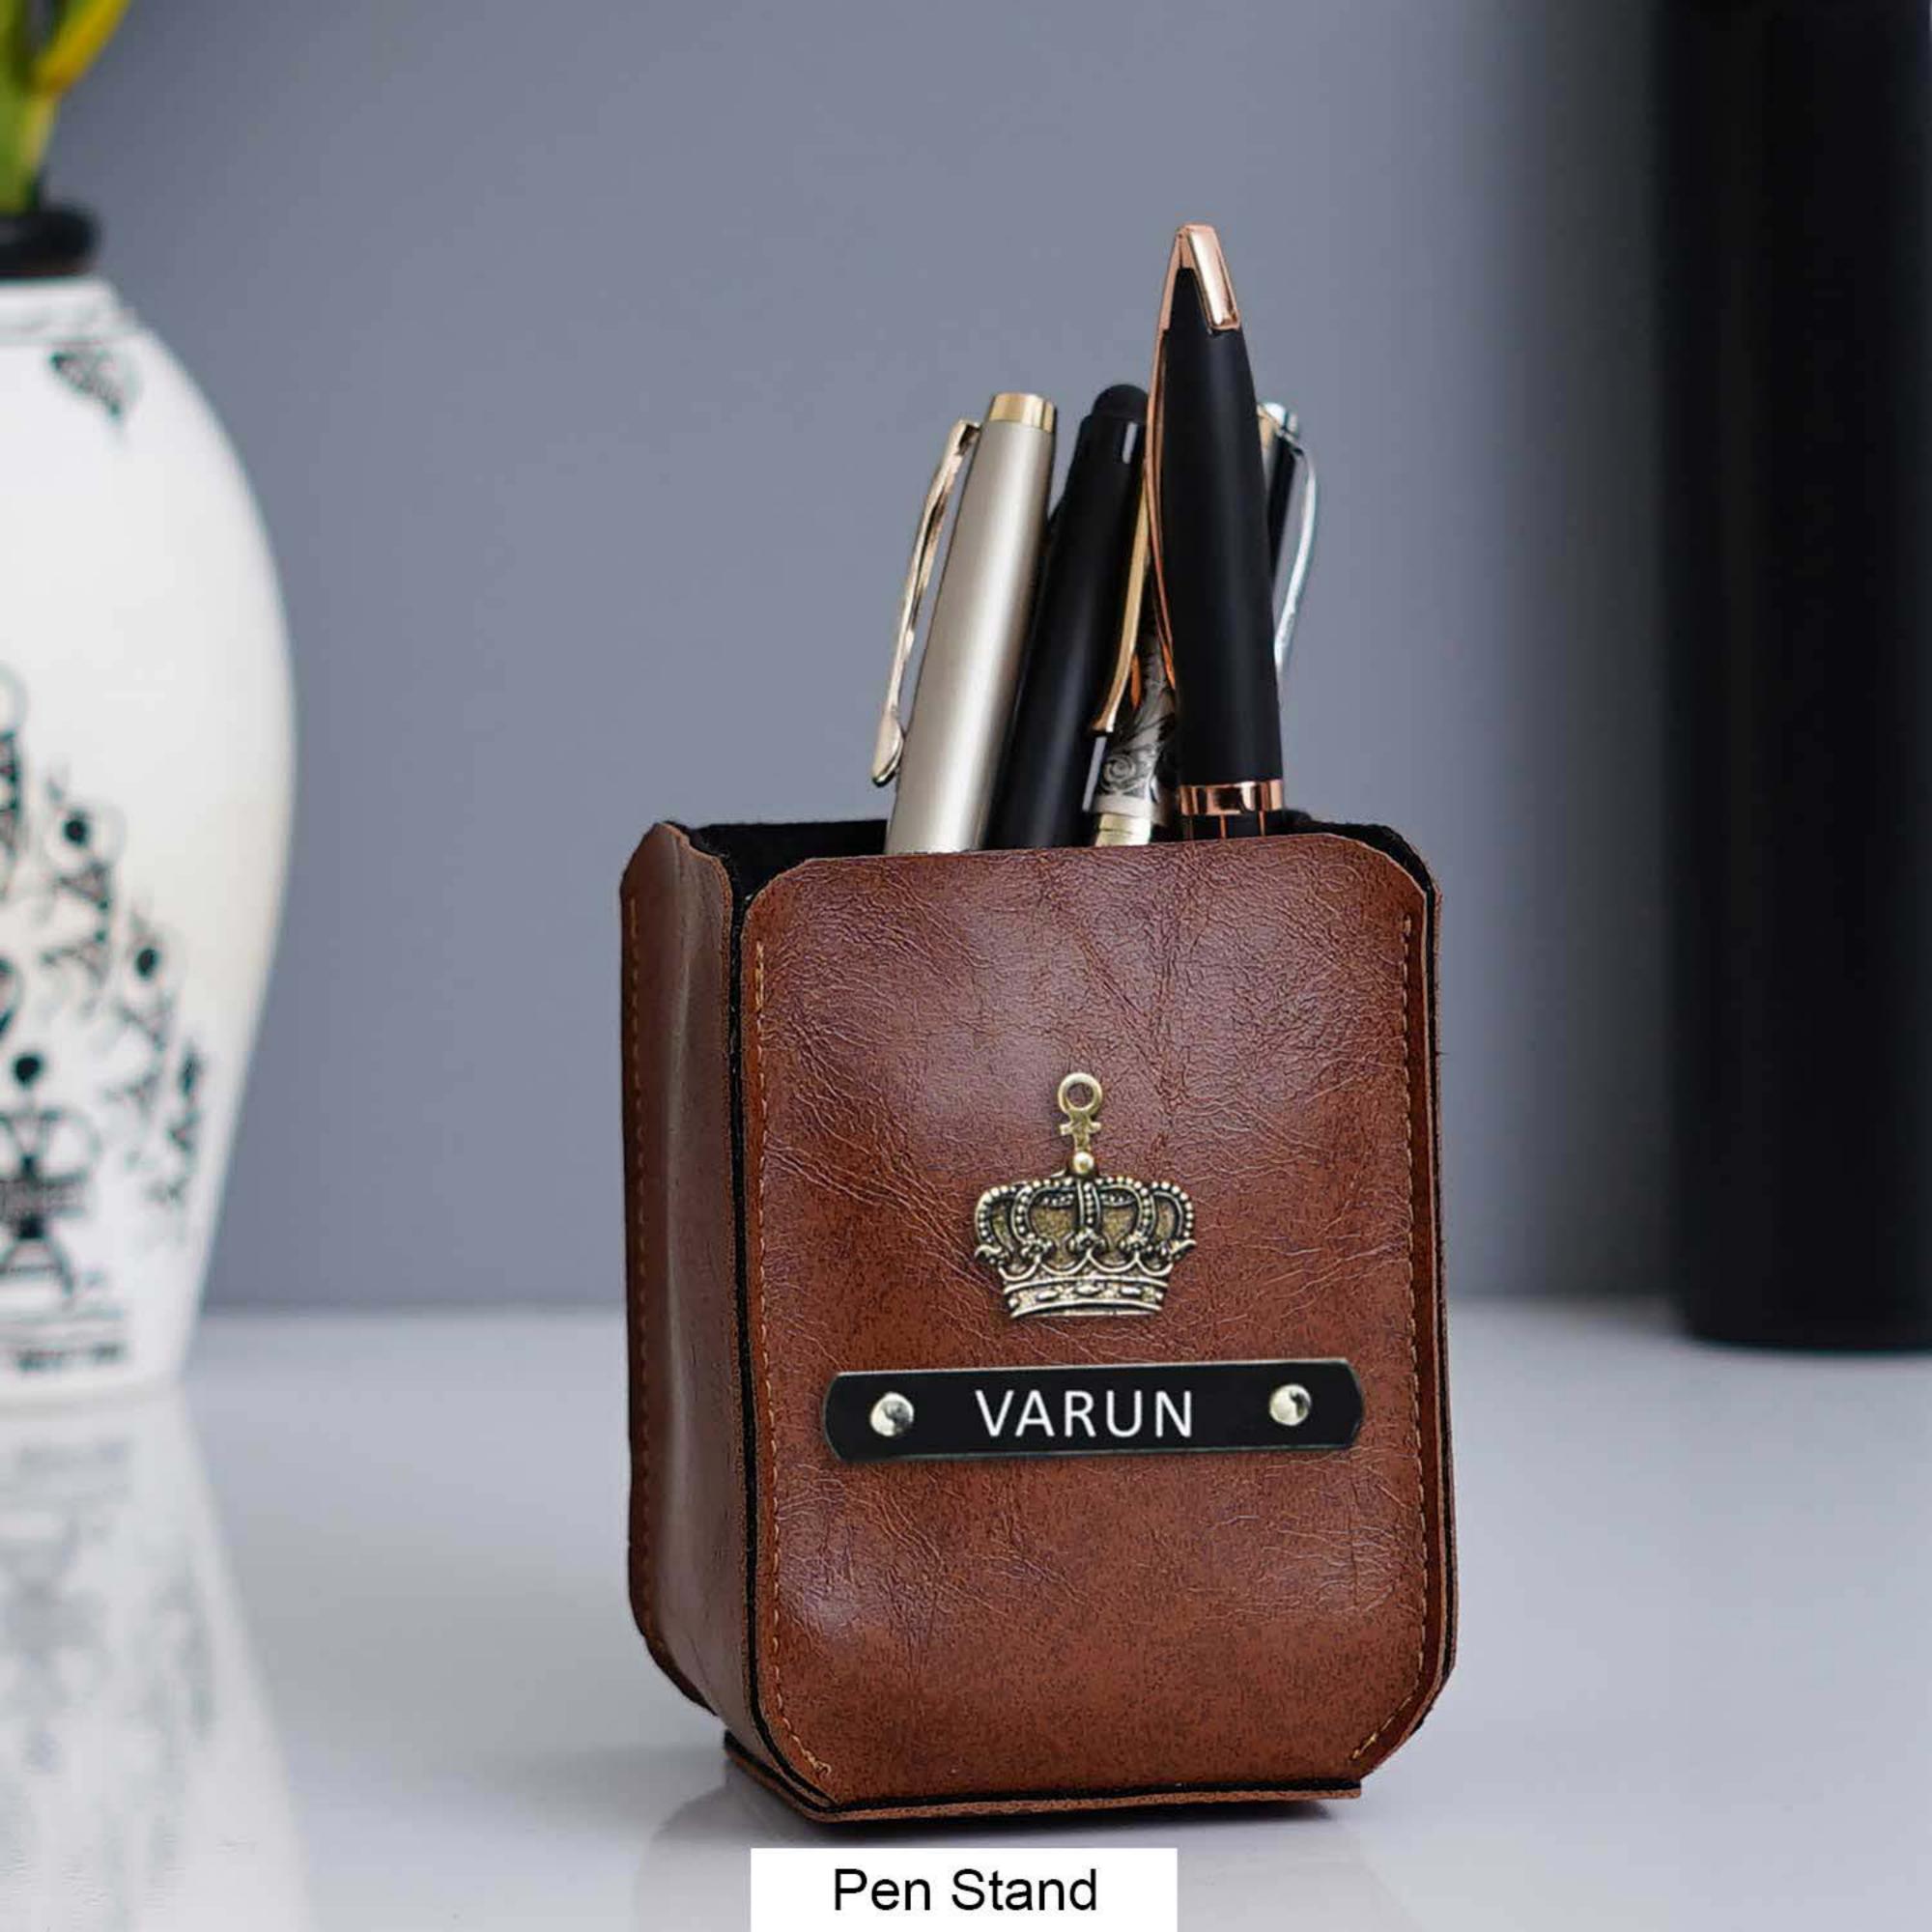

Luggage Tag

Keychain

Travel Pouch

Black, Brown, Tan Brown, Grey available. Remaining colors made to order

Cosmetic Pouch

All 9 colors available

Passport 3 Piece Combo

YOUR
OWN
COMBO