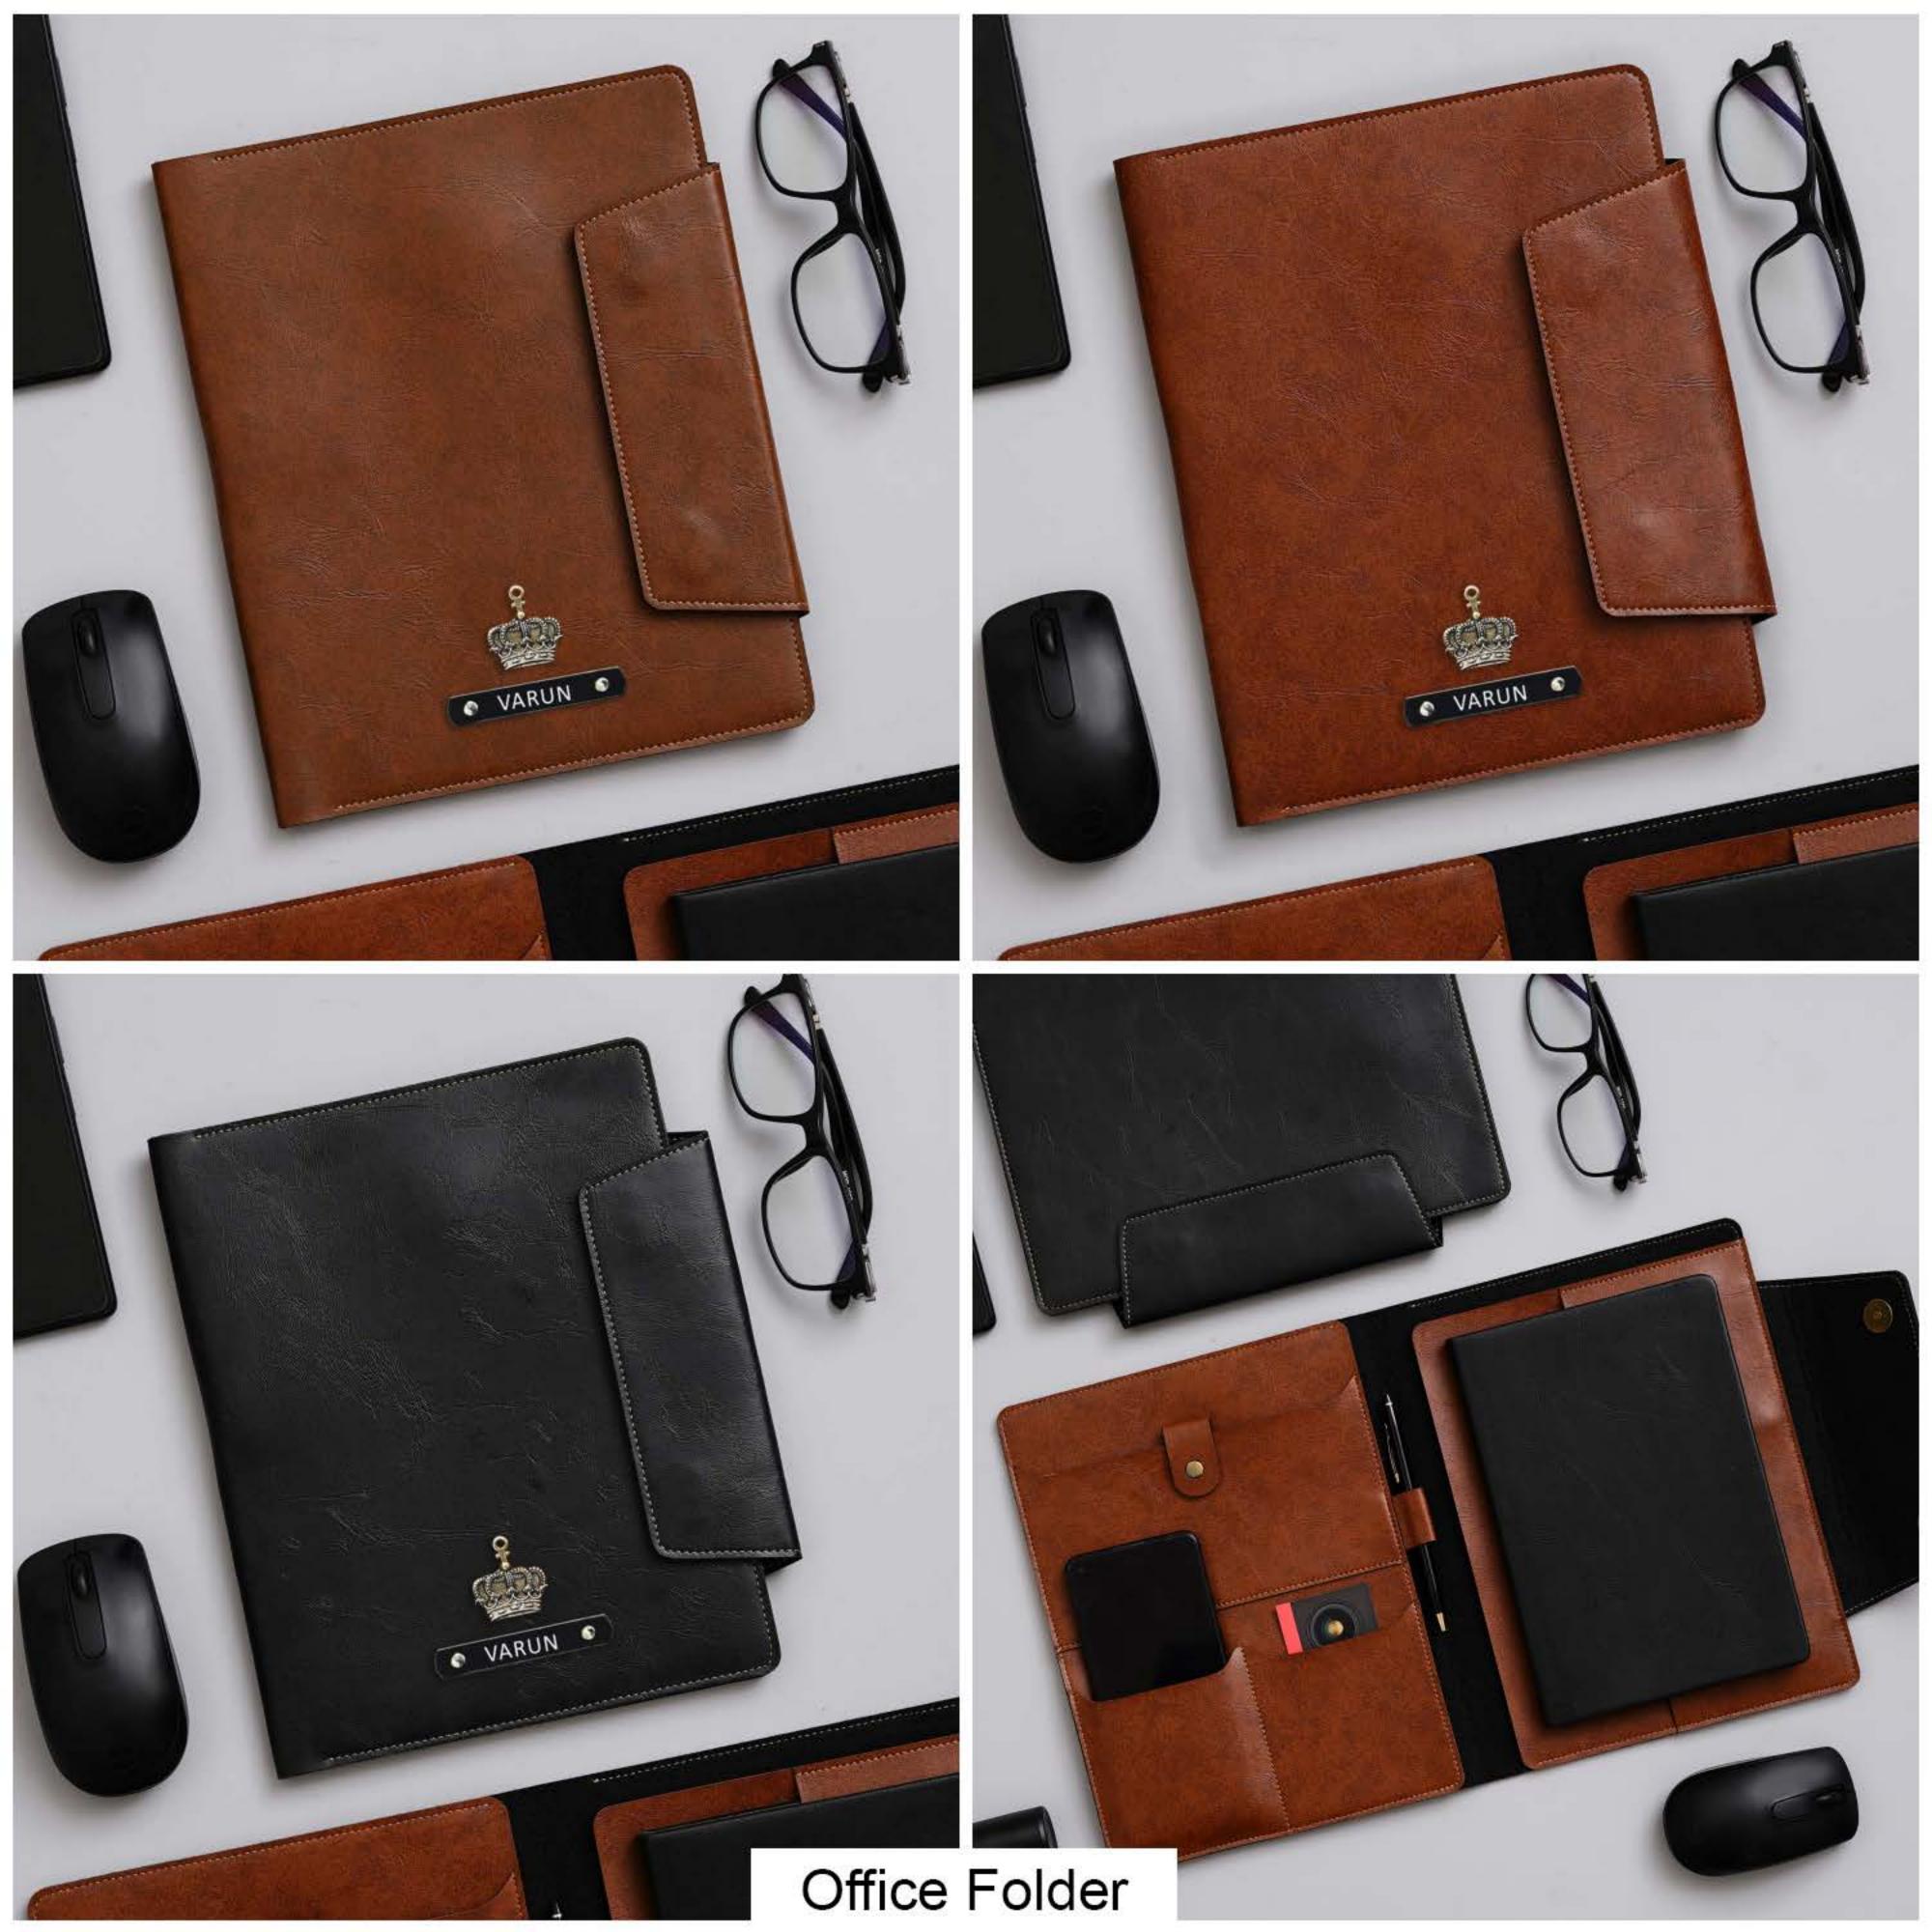

Luggage Tag

Keychain

Travel Pouch

Black, Brown, Tan Brown, Grey available. Remaining colors made to order

Cosmetic Pouch

All 9 colors available

Passport 3 Piece Combo

YOUR
OWN
COMBO