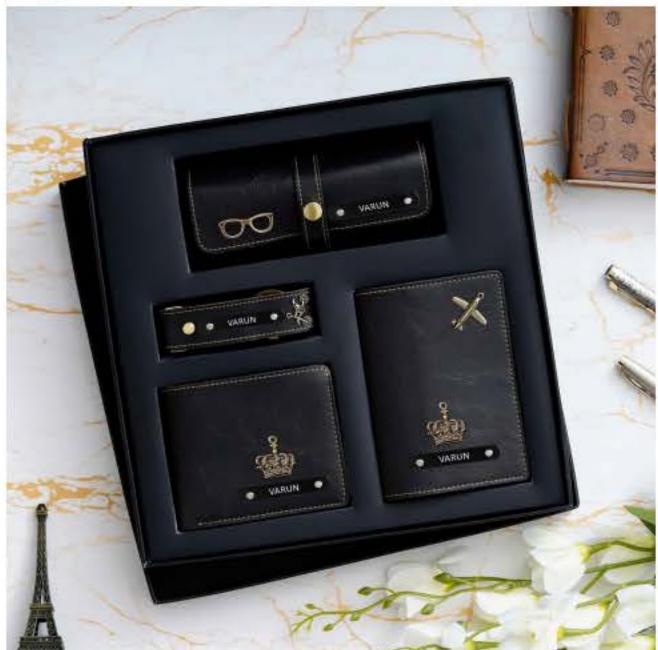

Luggage Tag

Keychain

Travel Pouch

Black, Brown, Tan Brown, Grey available. Remaining colors made to order

Cosmetic Pouch

All 9 colors available

Passport 3 Piece Combo

YOUR
OWN
COMBO