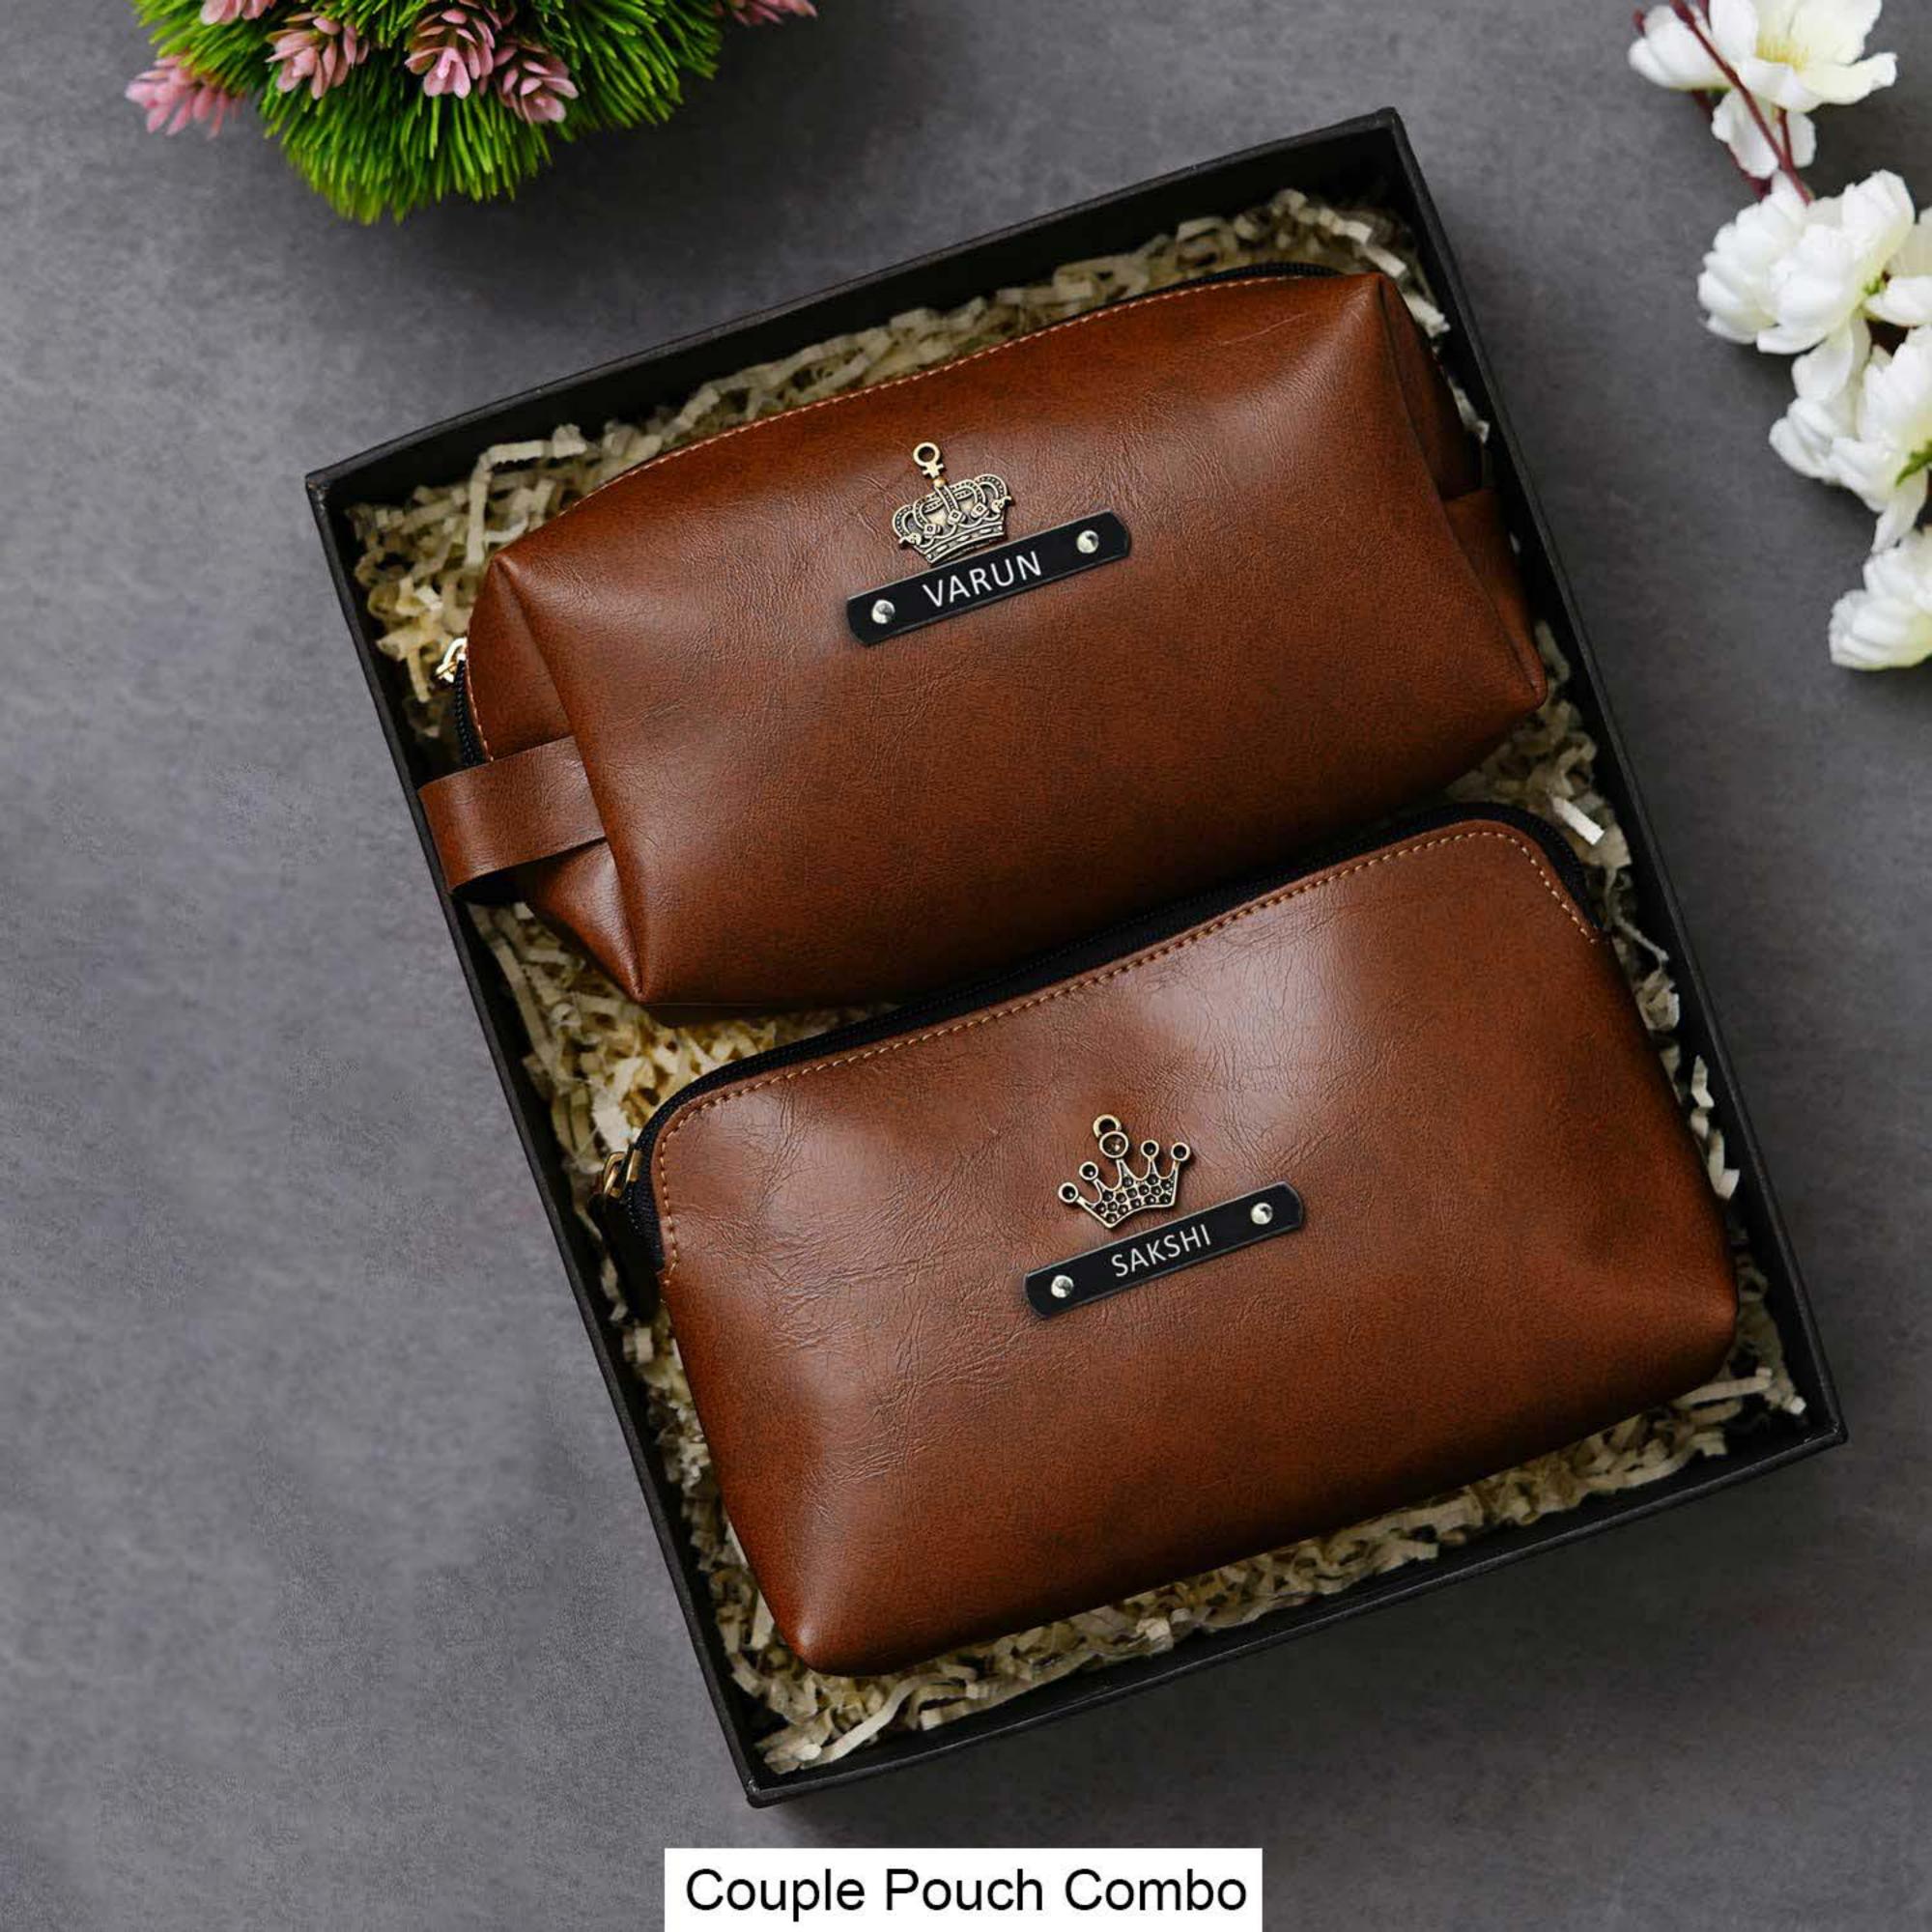

Luggage Tag

Keychain

Travel Pouch

Black, Brown, Tan Brown, Grey available. Remaining colors made to order

Cosmetic Pouch

All 9 colors available

Passport 3 Piece Combo

YOUR
OWN
COMBO