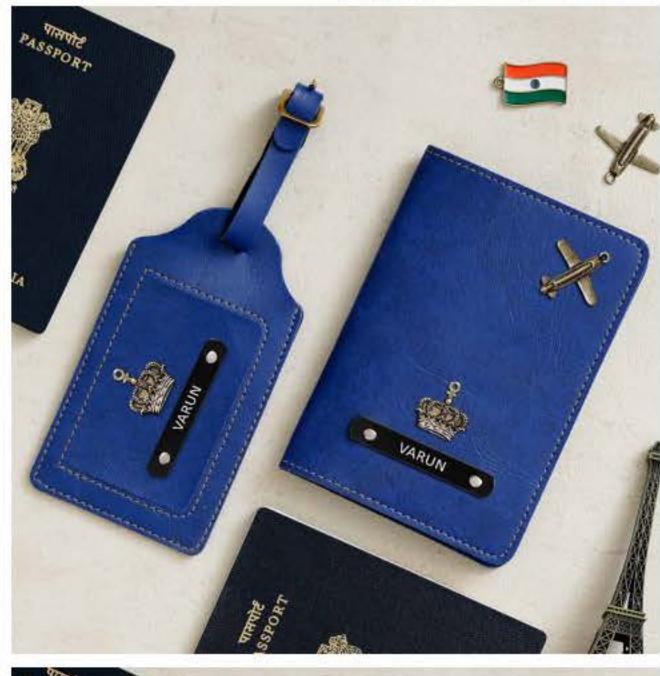

Luggage Tag

Keychain

Travel Pouch

Black, Brown, Tan Brown, Grey available. Remaining colors made to order

Cosmetic Pouch

All 9 colors available

Passport 3 Piece Combo

YOUR
OWN
COMBO