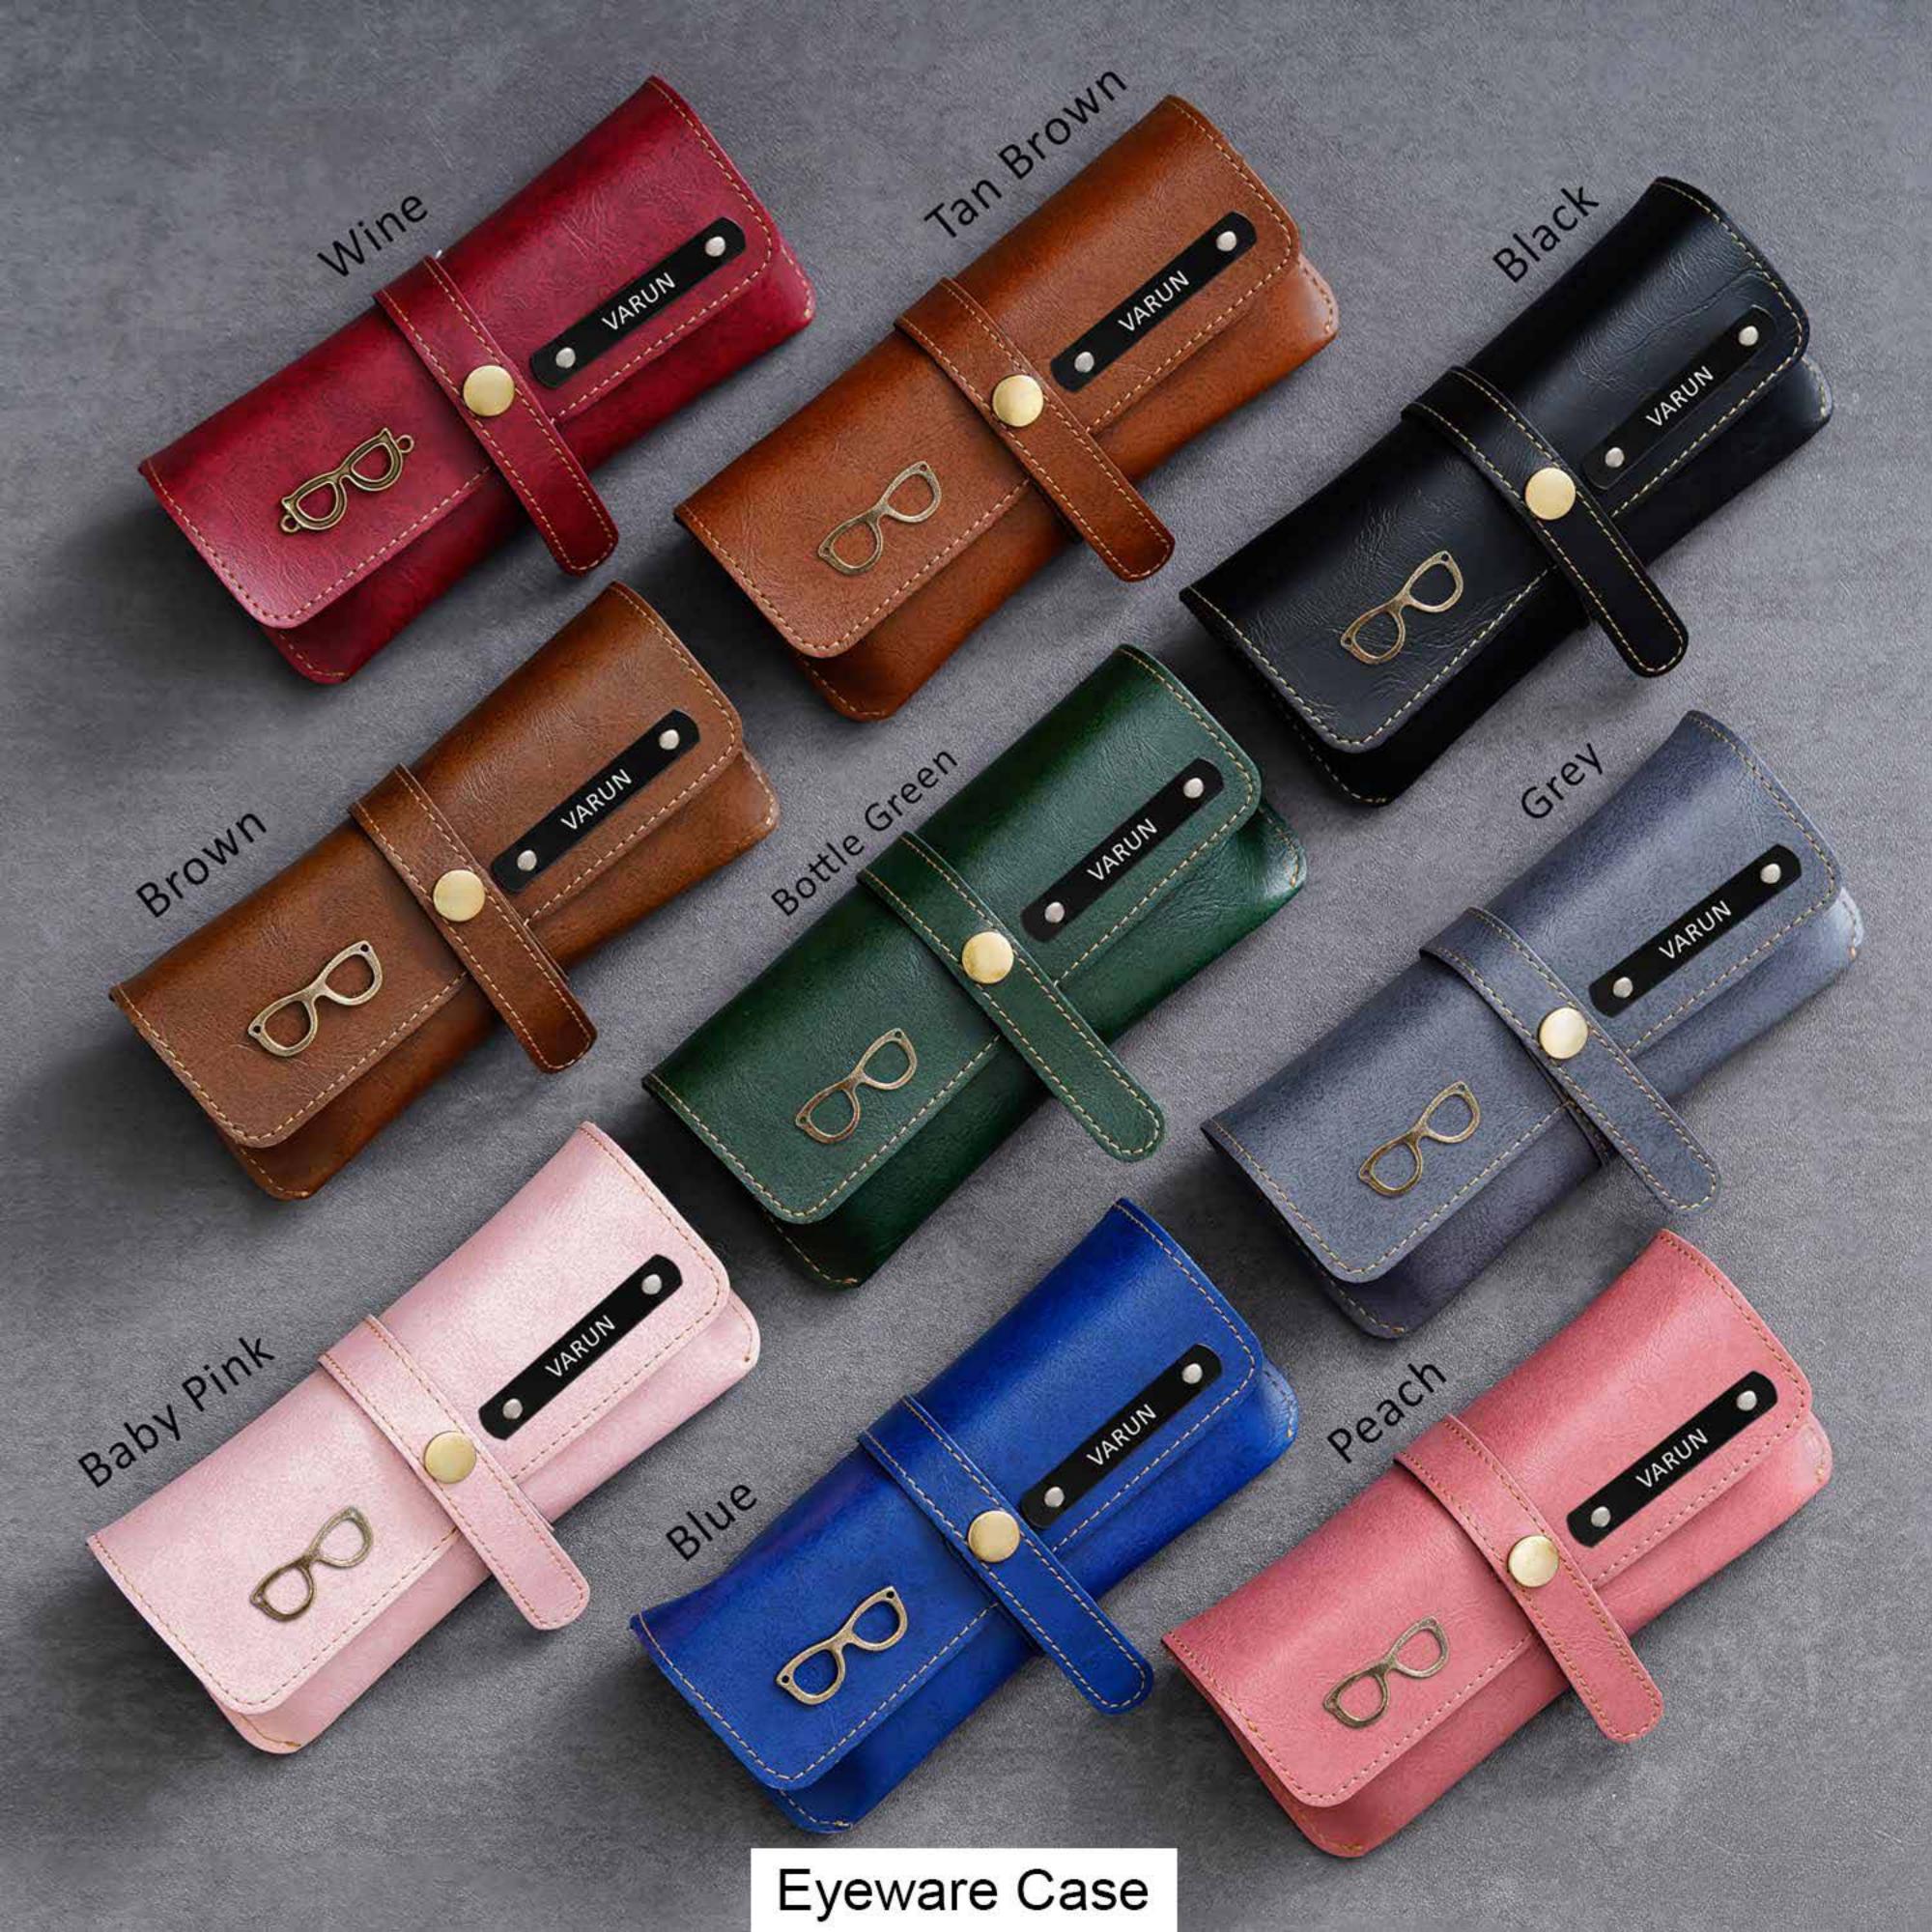

Luggage Tag

Keychain

Travel Pouch

Black, Brown, Tan Brown, Grey available. Remaining colors made to order

Cosmetic Pouch

All 9 colors available

Passport 3 Piece Combo

YOUR
OWN
COMBO