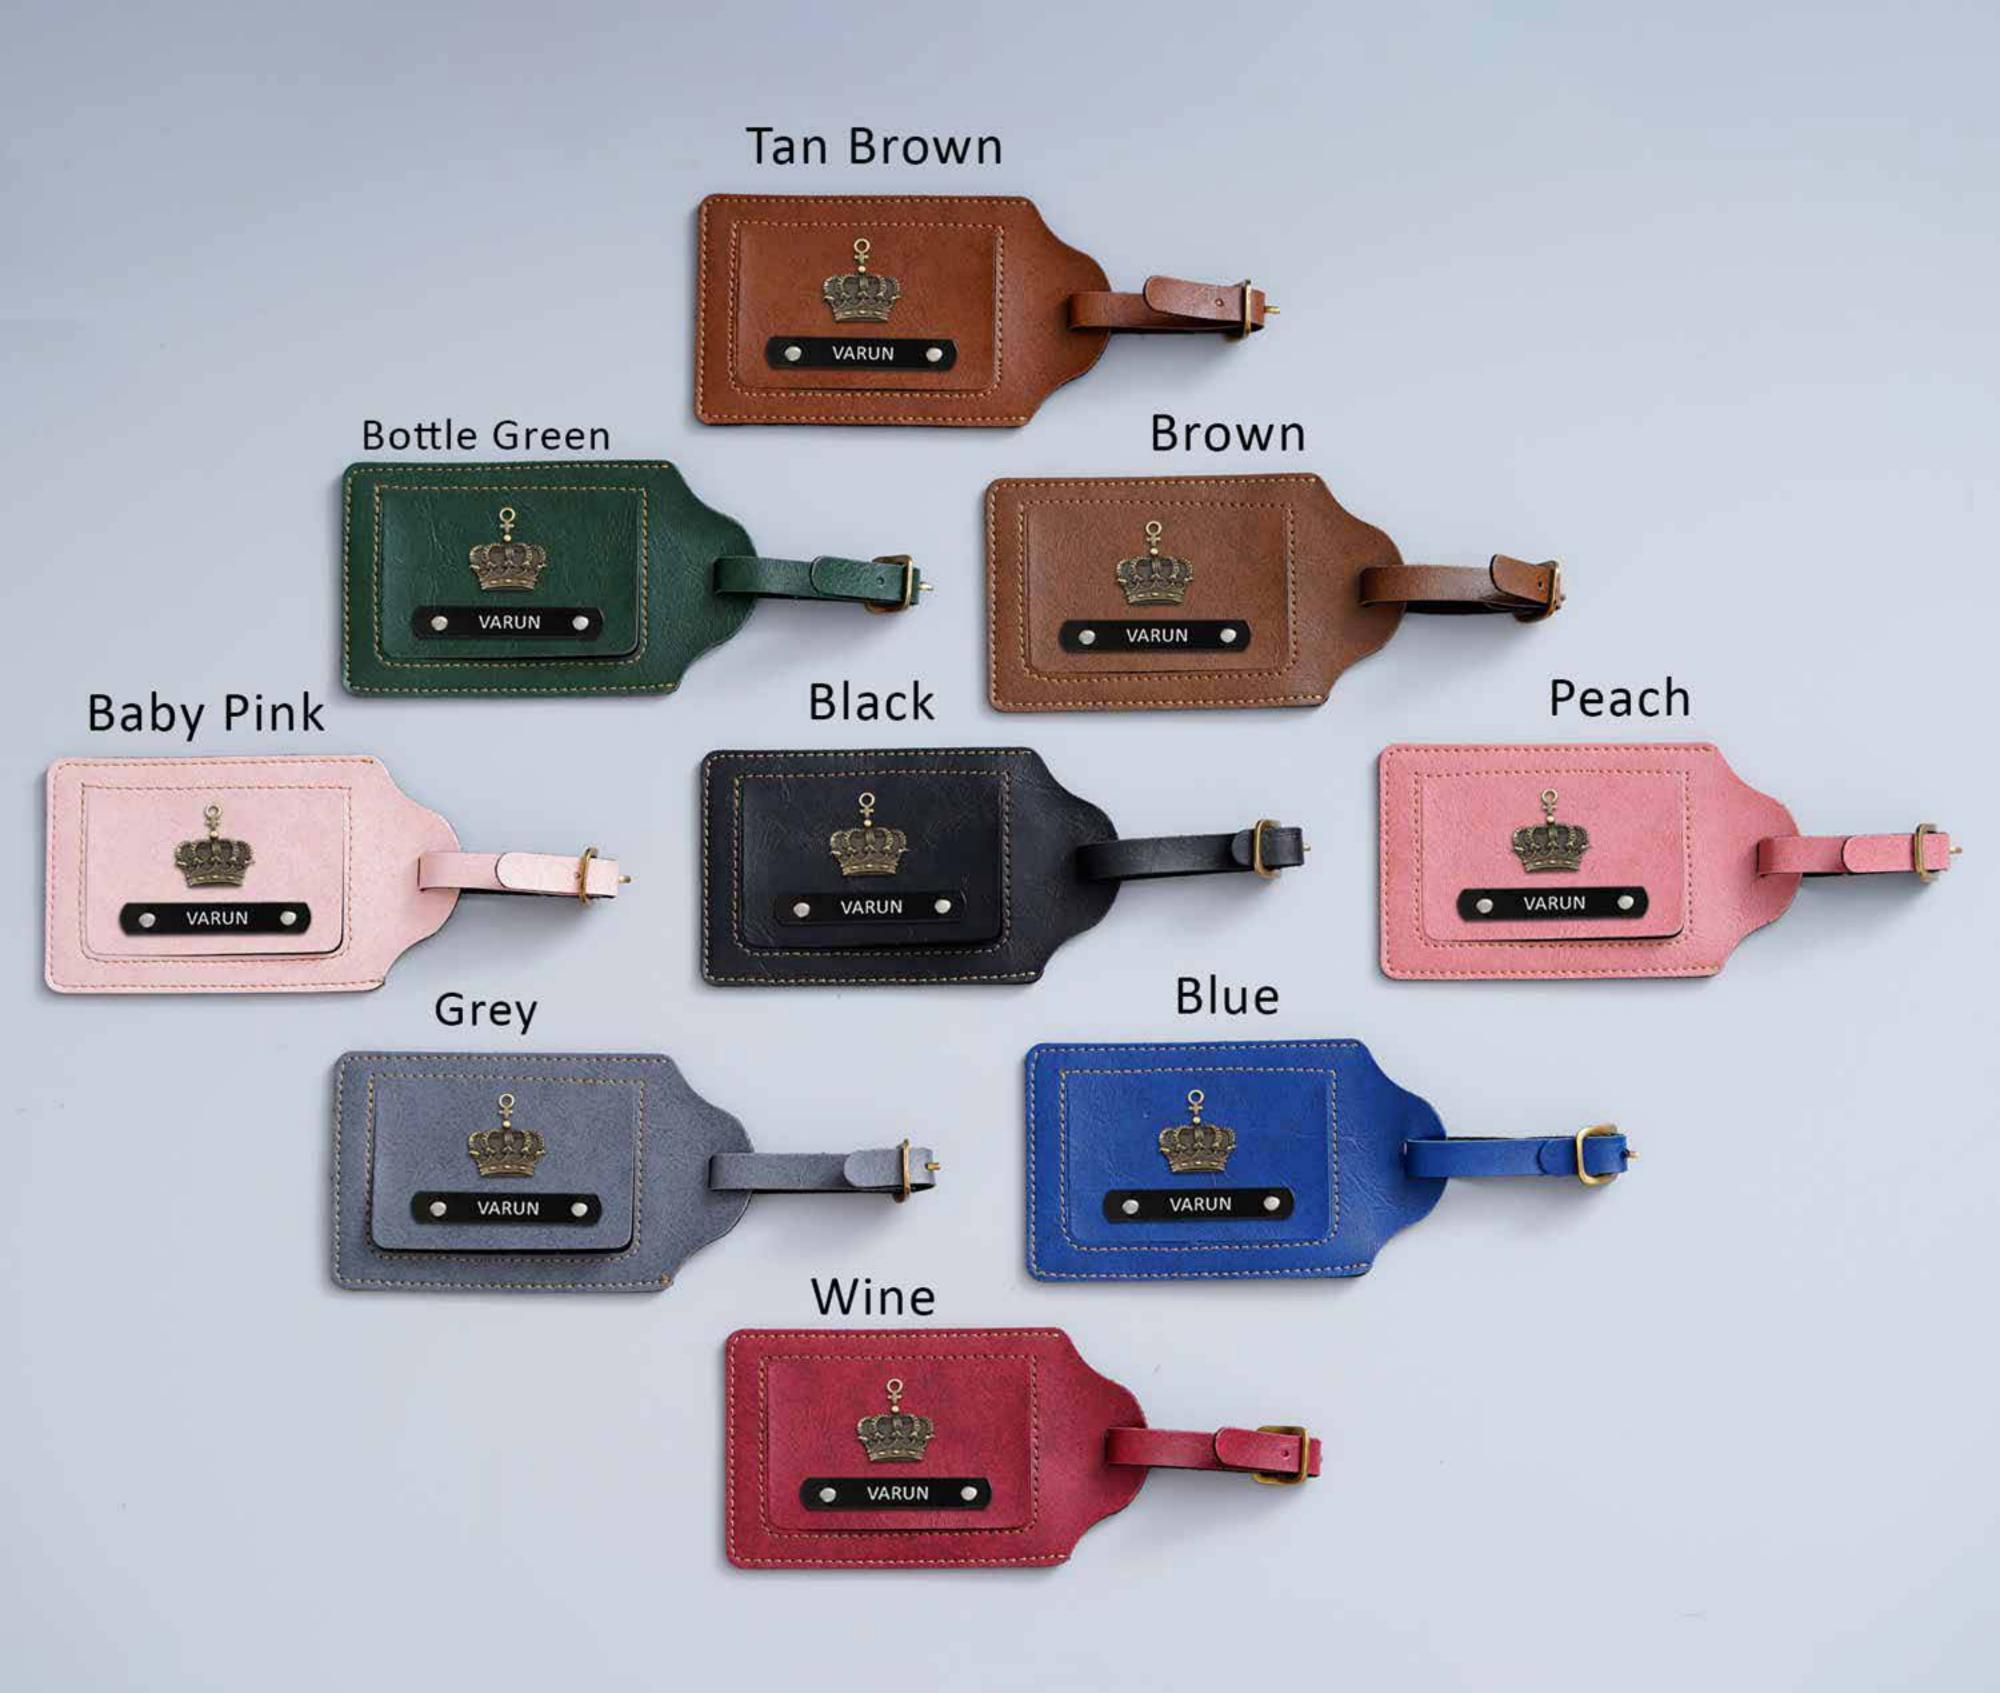

Luggage Tag

Keychain

Travel Pouch

Black, Brown, Tan Brown, Grey available. Remaining colors made to order

Cosmetic Pouch

All 9 colors available

Passport 3 Piece Combo

YOUR
OWN
COMBO