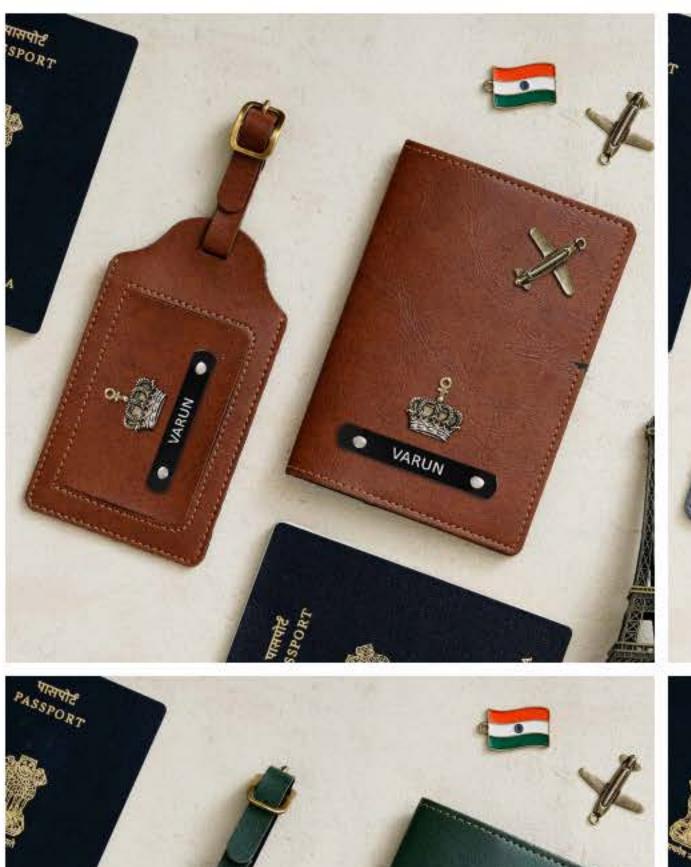

Luggage Tag

Keychain

Travel Pouch

Black, Brown, Tan Brown, Grey available. Remaining colors made to order

Cosmetic Pouch

All 9 colors available

Passport 3 Piece Combo

YOUR
OWN
COMBO