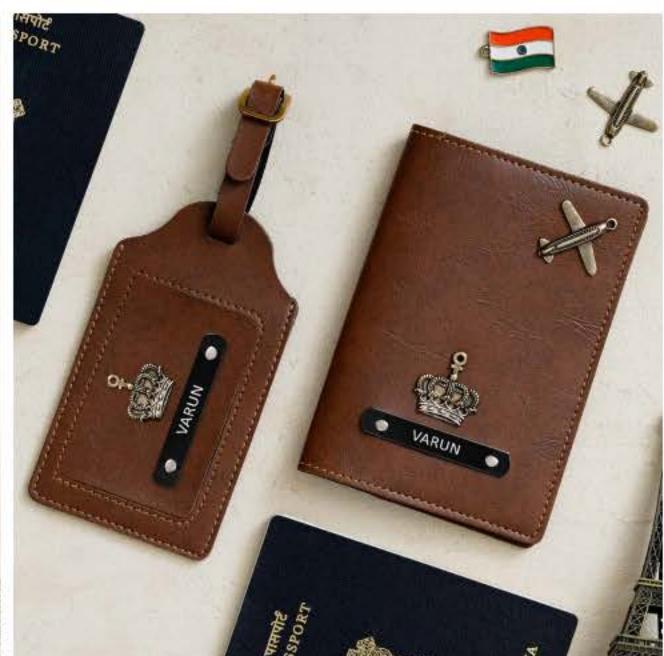

Luggage Tag

Keychain

Travel Pouch

Black, Brown, Tan Brown, Grey available. Remaining colors made to order

Cosmetic Pouch

All 9 colors available

Passport 3 Piece Combo

YOUR
OWN
COMBO