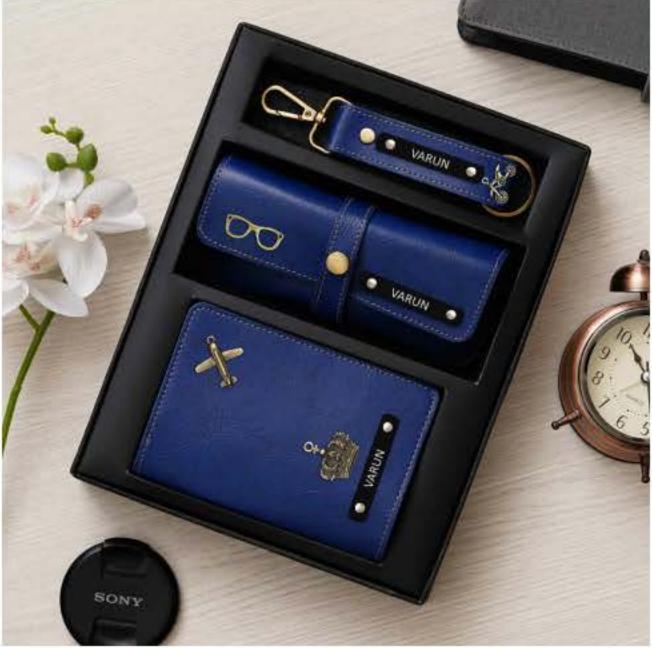

Luggage Tag

Keychain

Travel Pouch

Black, Brown, Tan Brown, Grey available. Remaining colors made to order

Cosmetic Pouch

All 9 colors available

Passport 3 Piece Combo

YOUR
OWN
COMBO