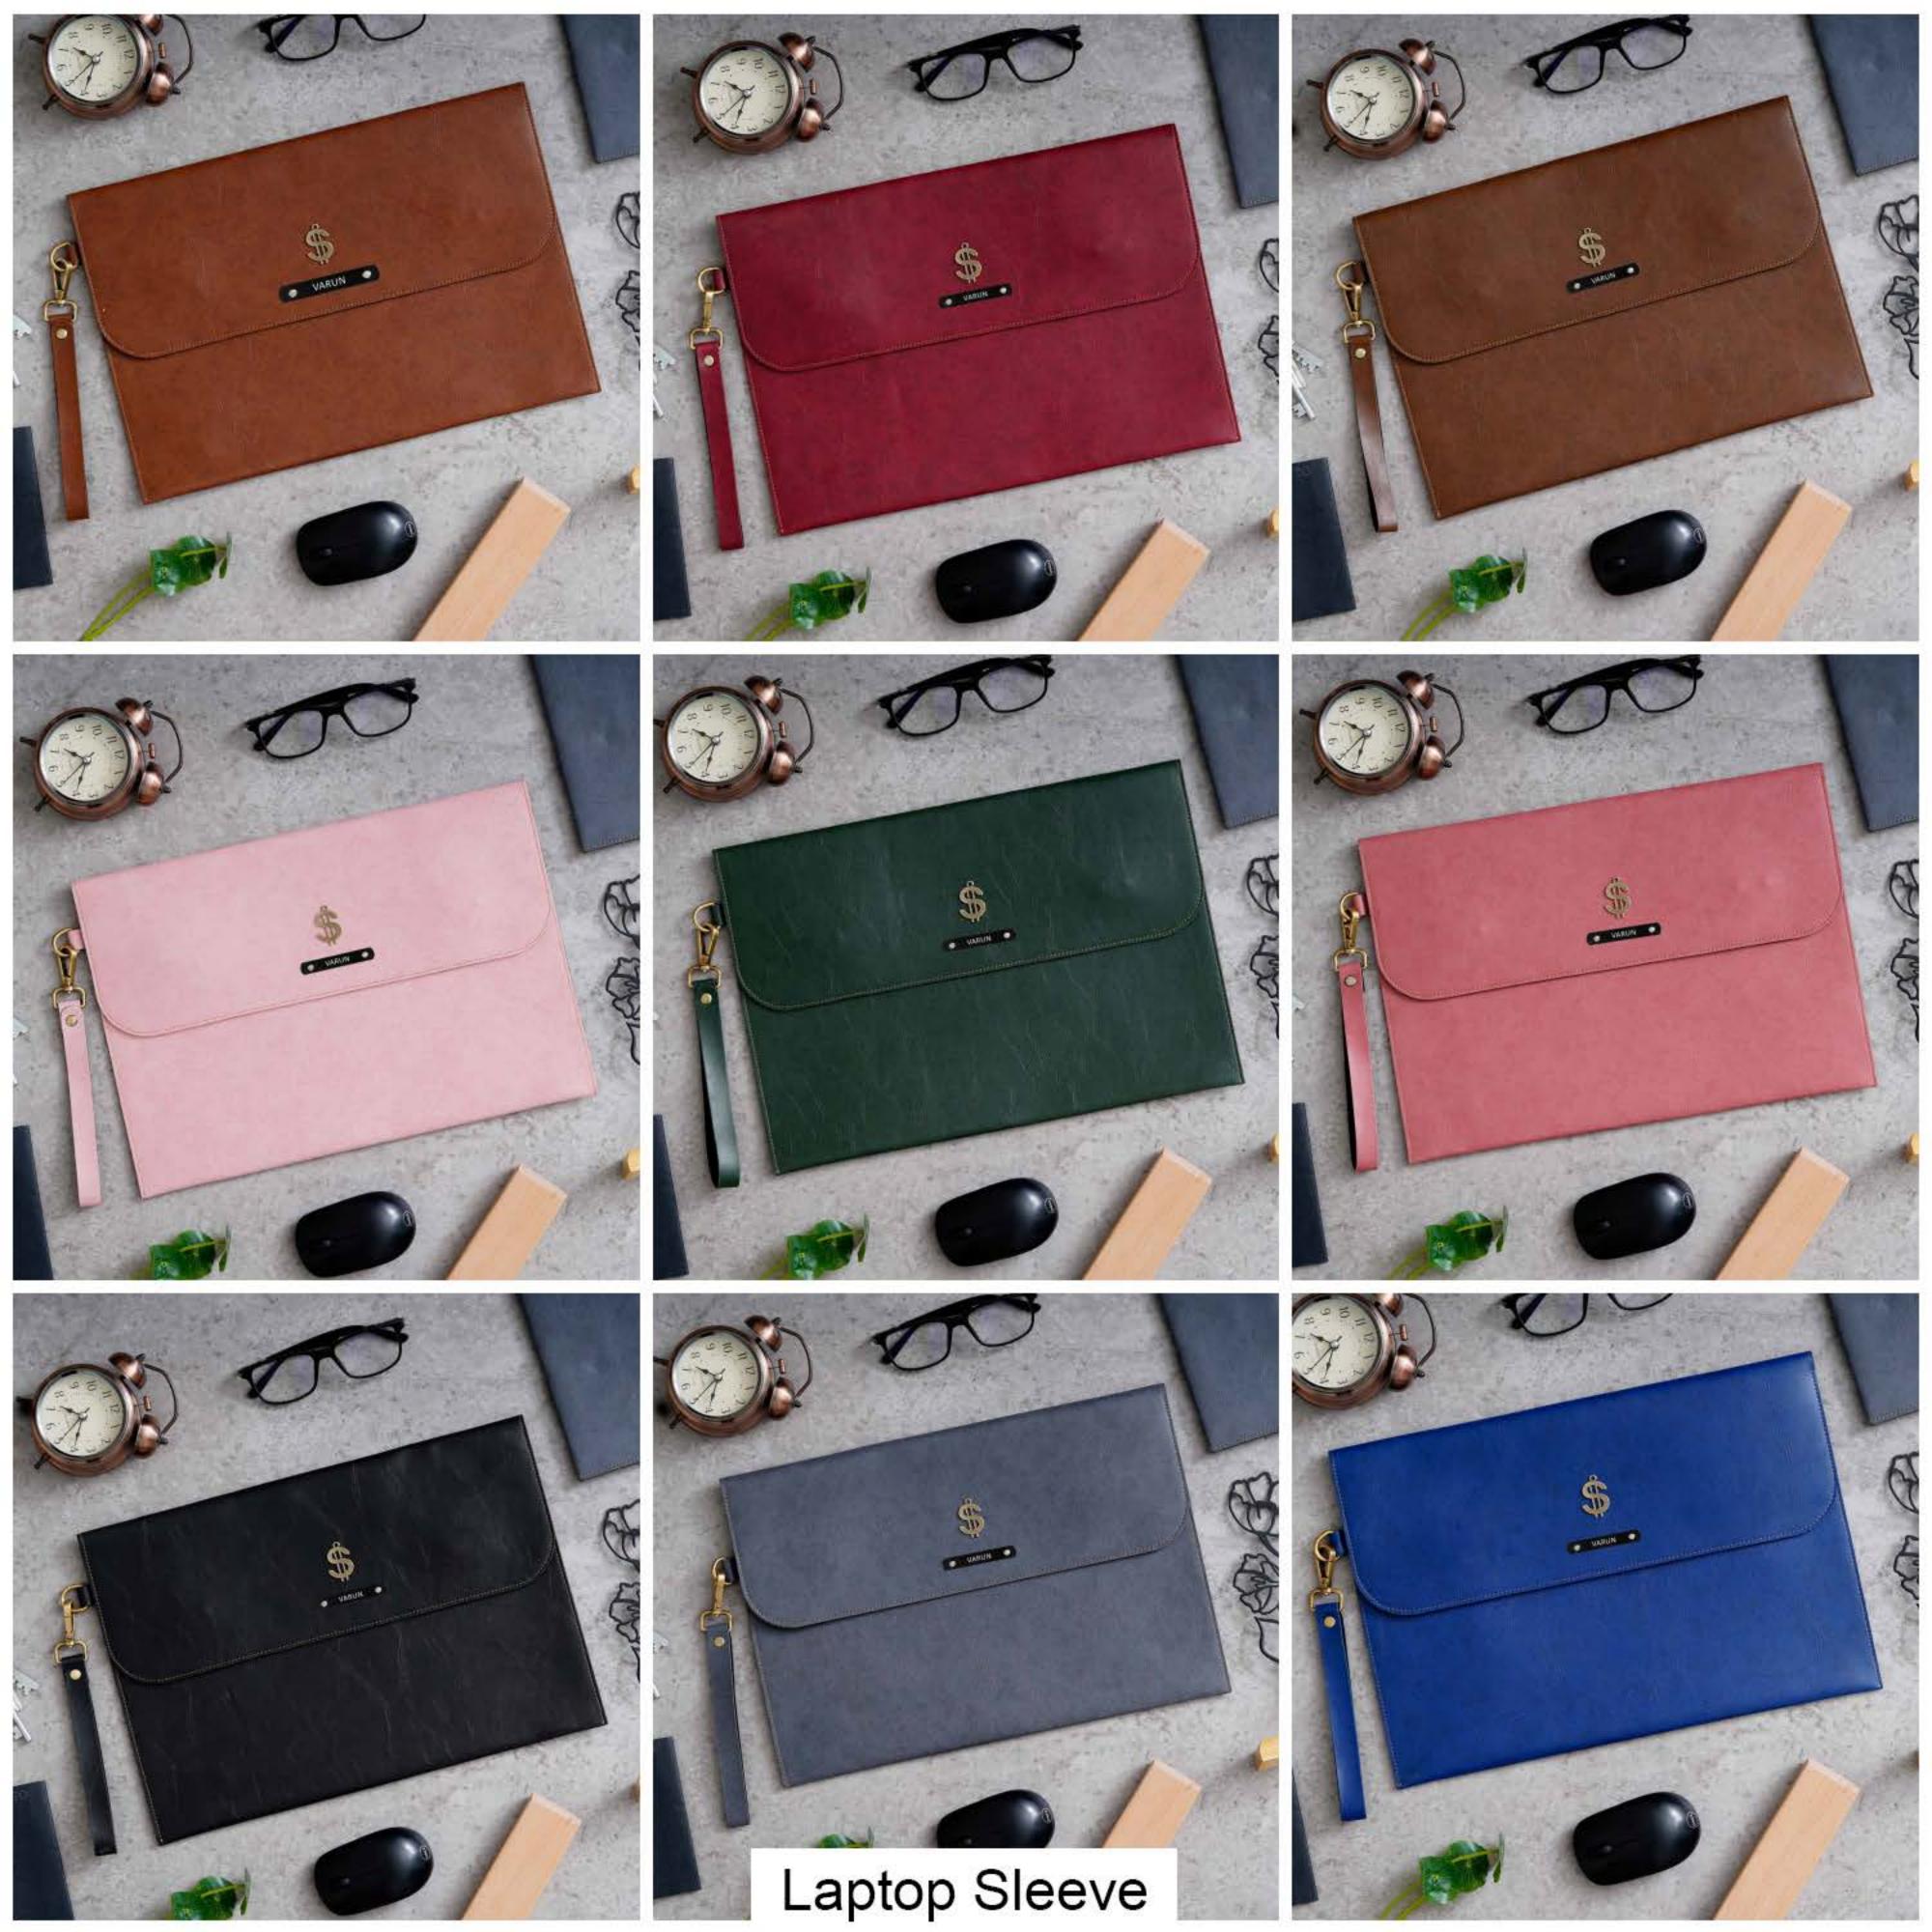

Luggage Tag

Keychain

Travel Pouch

Black, Brown, Tan Brown, Grey available. Remaining colors made to order

Cosmetic Pouch

All 9 colors available

Passport 3 Piece Combo

YOUR
OWN
COMBO