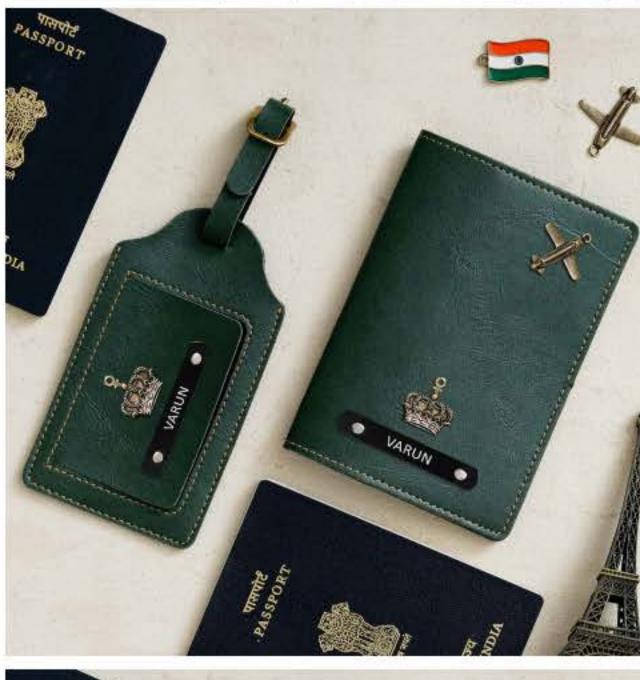

Luggage Tag

Keychain

Travel Pouch

Black, Brown, Tan Brown, Grey available. Remaining colors made to order

Cosmetic Pouch

All 9 colors available

Passport 3 Piece Combo

YOUR
OWN
COMBO