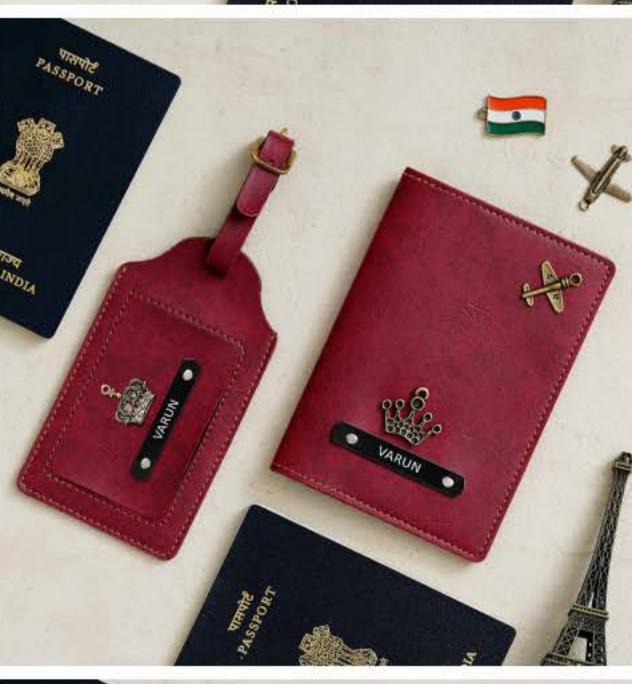

Luggage Tag

Keychain

Travel Pouch

Black, Brown, Tan Brown, Grey available. Remaining colors made to order

Cosmetic Pouch

All 9 colors available

Passport 3 Piece Combo

YOUR
OWN
COMBO