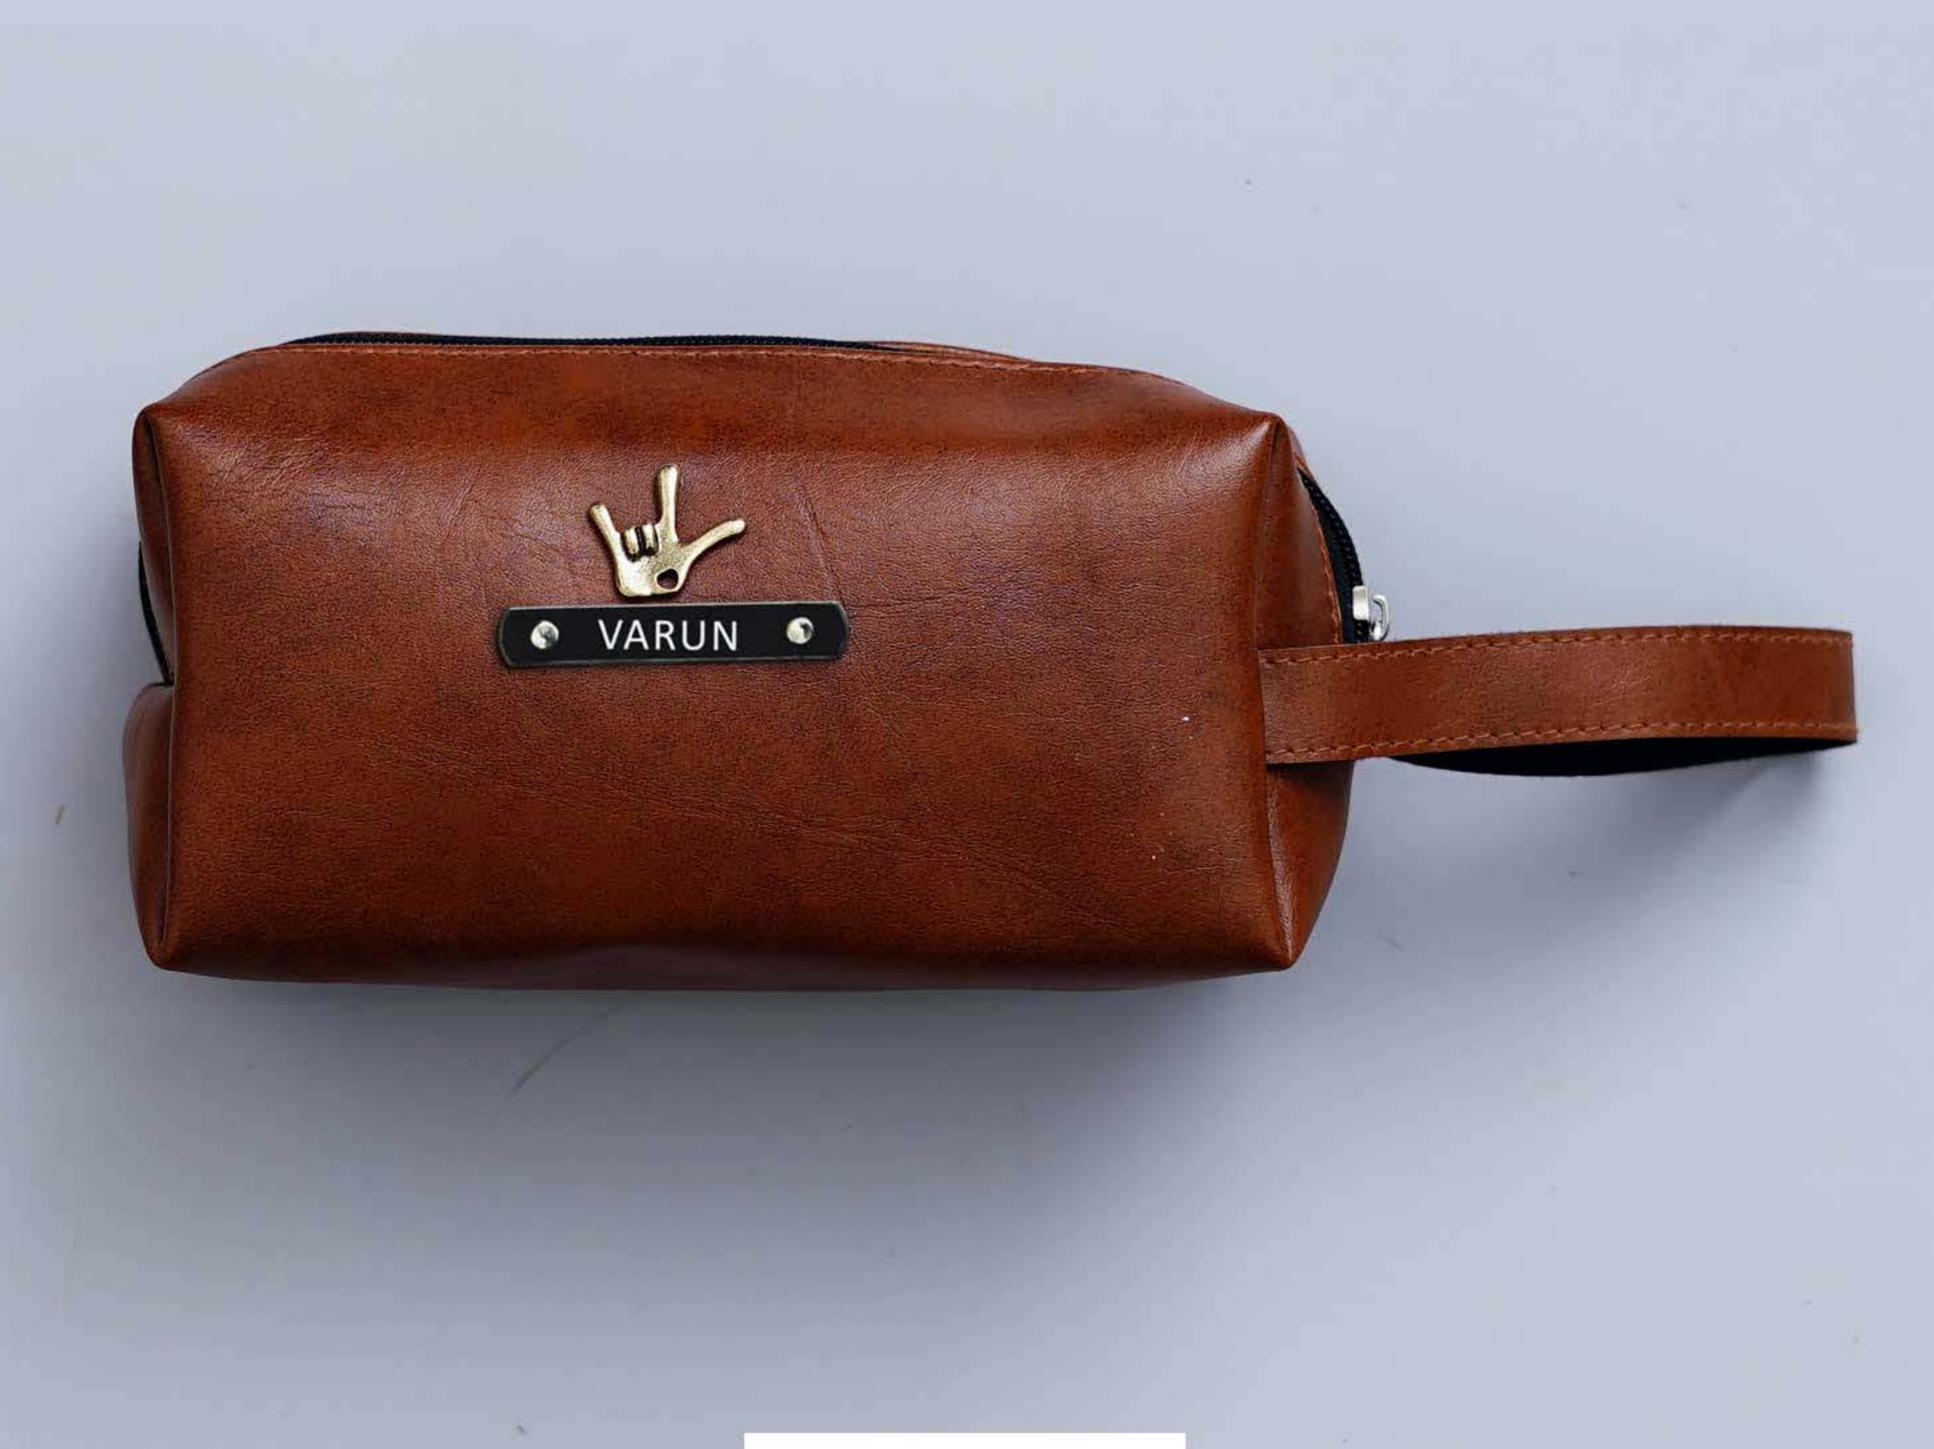

Luggage Tag

Keychain

Travel Pouch

Black, Brown, Tan Brown, Grey available. Remaining colors made to order

Cosmetic Pouch

All 9 colors available

Passport 3 Piece Combo

YOUR
OWN
COMBO