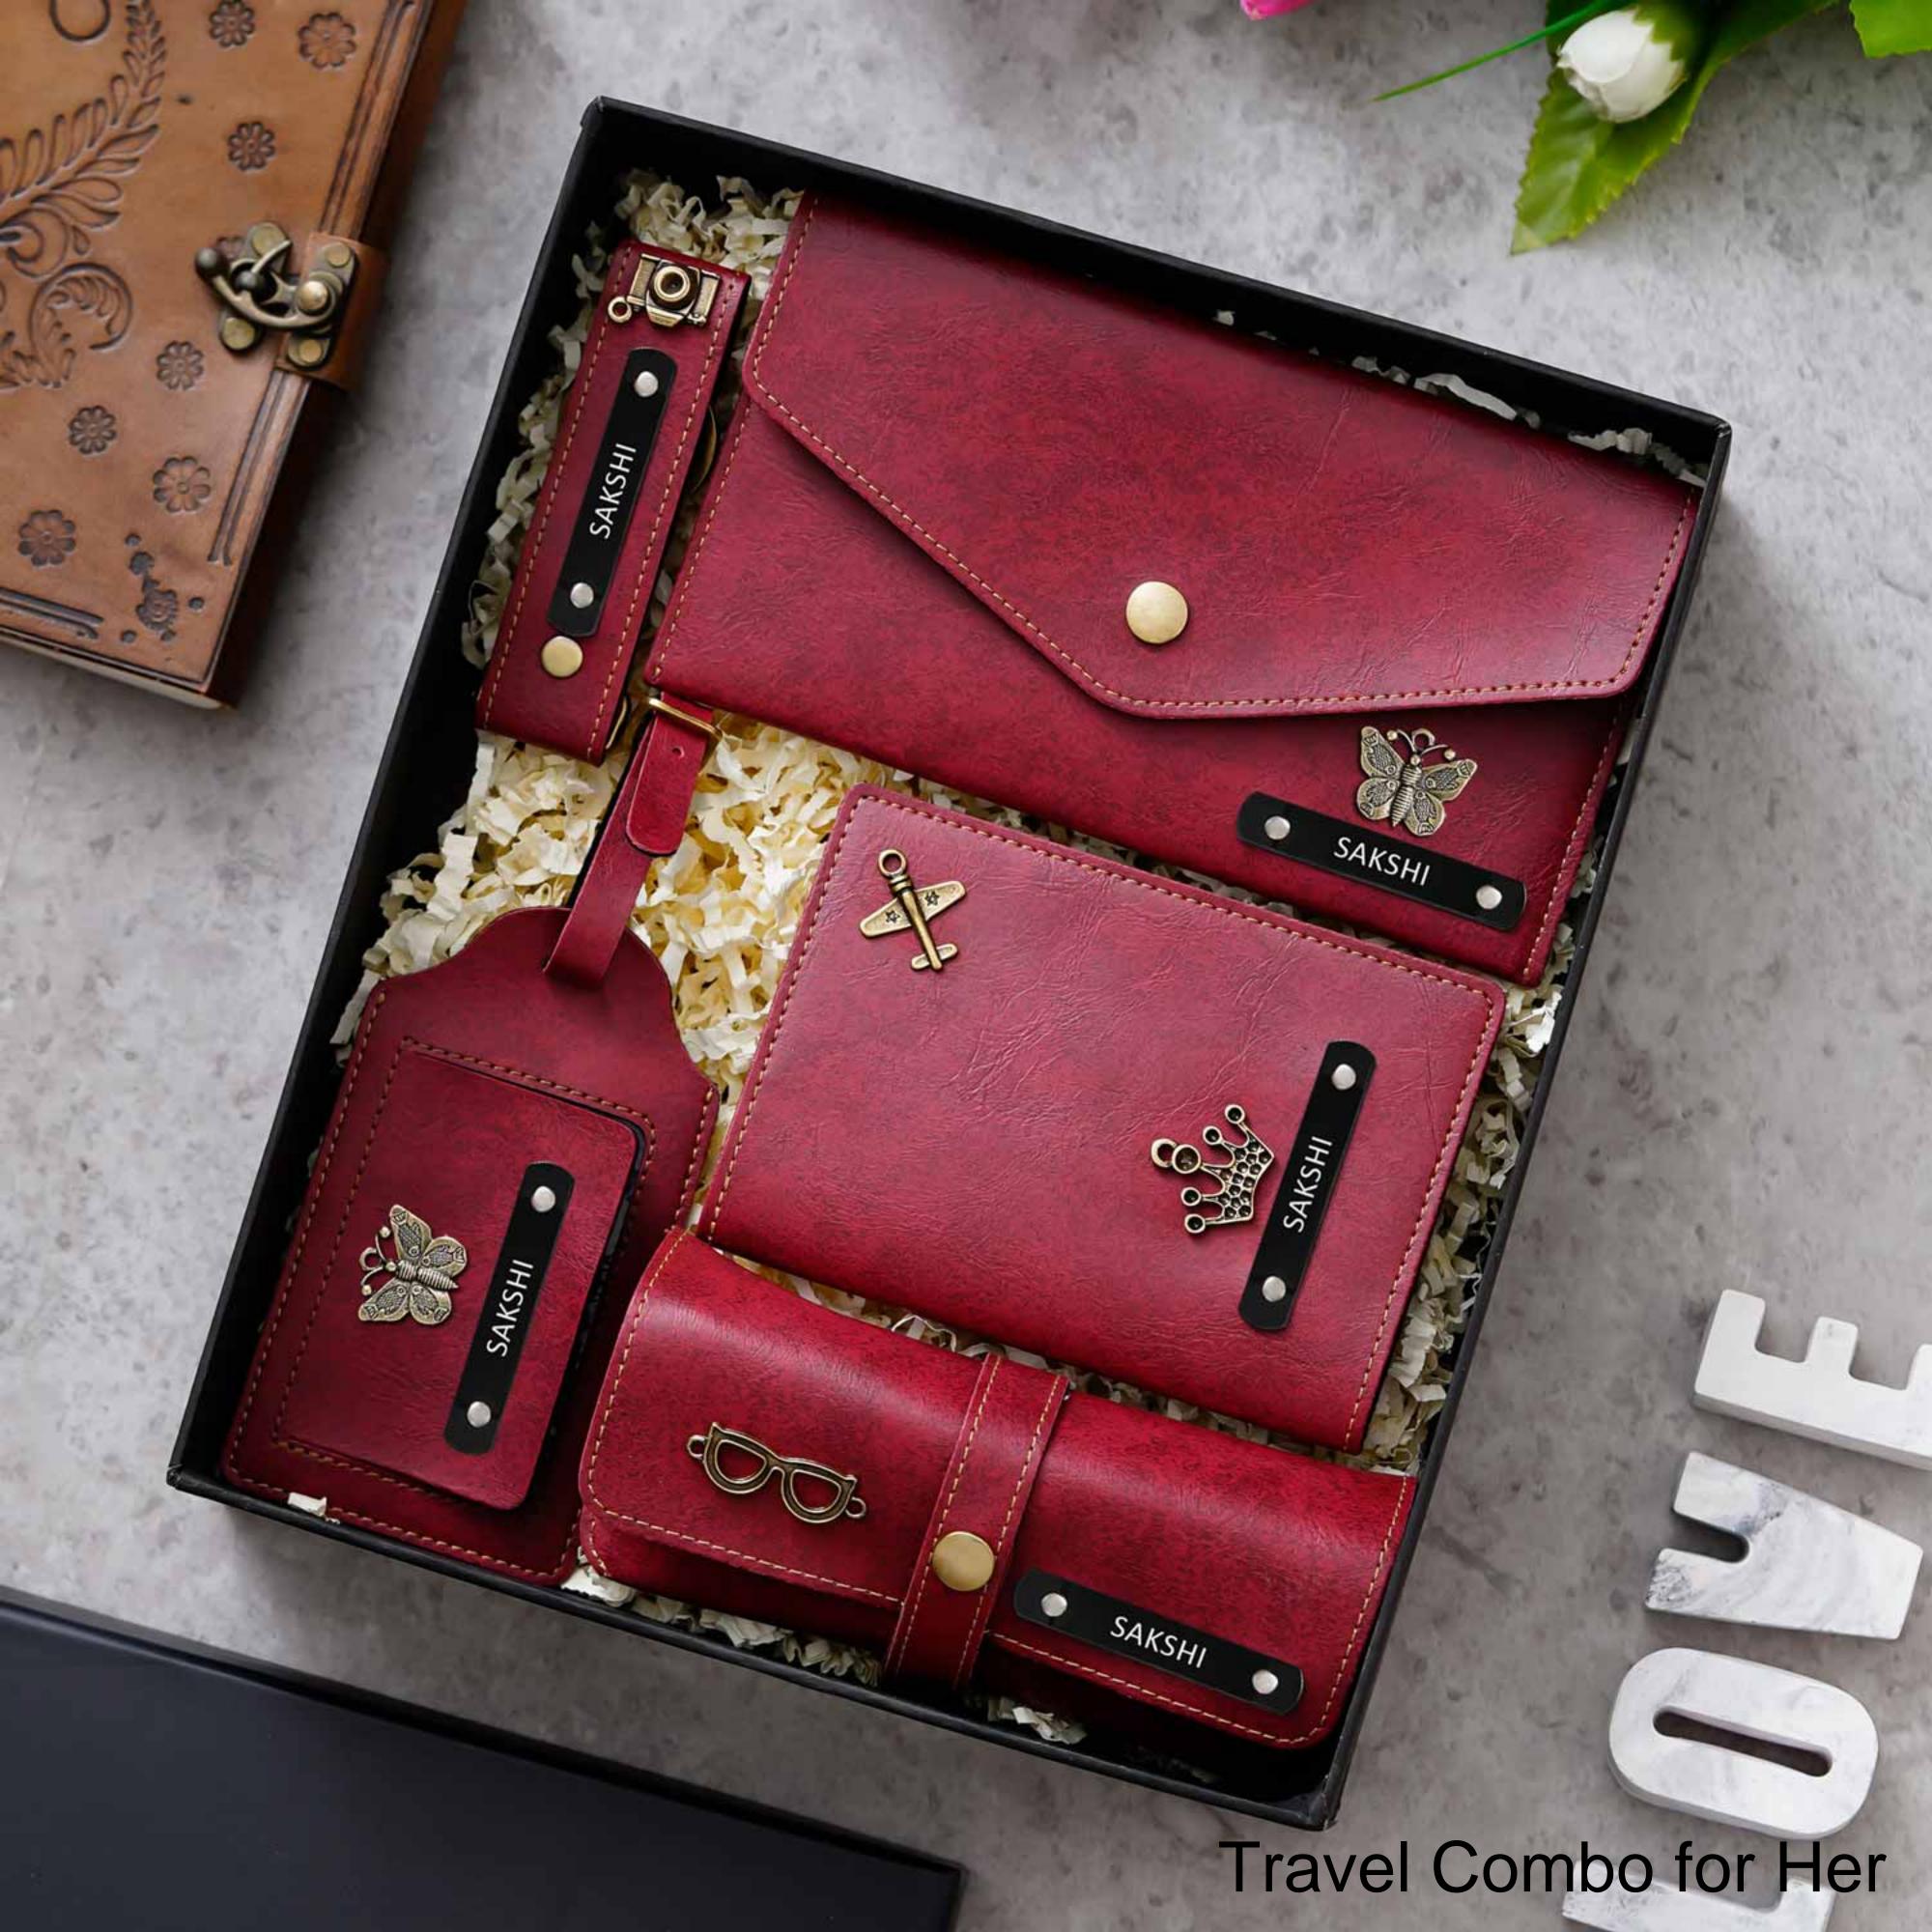

Luggage Tag

Keychain

Travel Pouch

Black, Brown, Tan Brown, Grey available. Remaining colors made to order

Cosmetic Pouch

All 9 colors available

Passport 3 Piece Combo

YOUR
OWN
COMBO