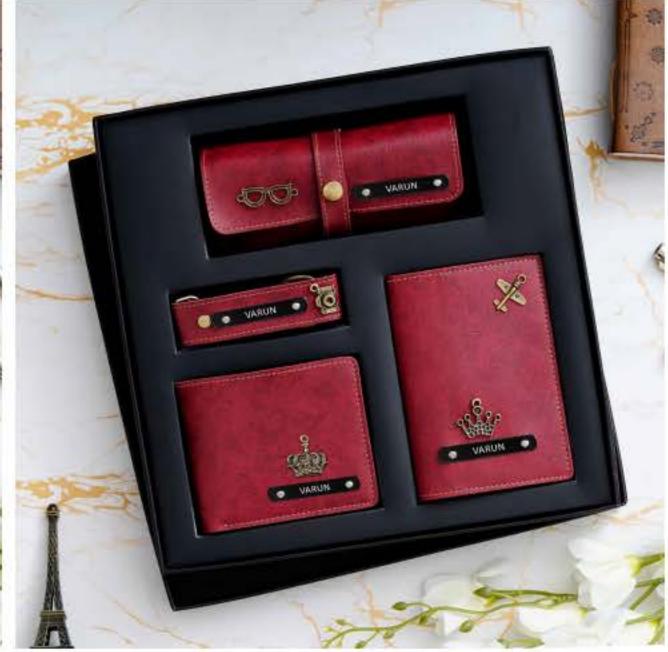

Luggage Tag

Keychain

Travel Pouch

Black, Brown, Tan Brown, Grey available. Remaining colors made to order

Cosmetic Pouch

All 9 colors available

Passport 3 Piece Combo

YOUR
OWN
COMBO