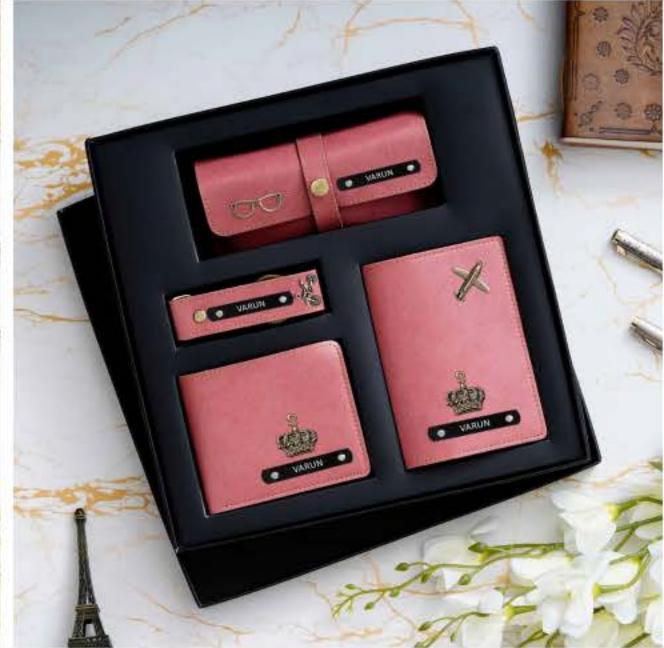

Luggage Tag

Keychain

Travel Pouch

Black, Brown, Tan Brown, Grey available. Remaining colors made to order

Cosmetic Pouch

All 9 colors available

Passport 3 Piece Combo

YOUR
OWN
COMBO