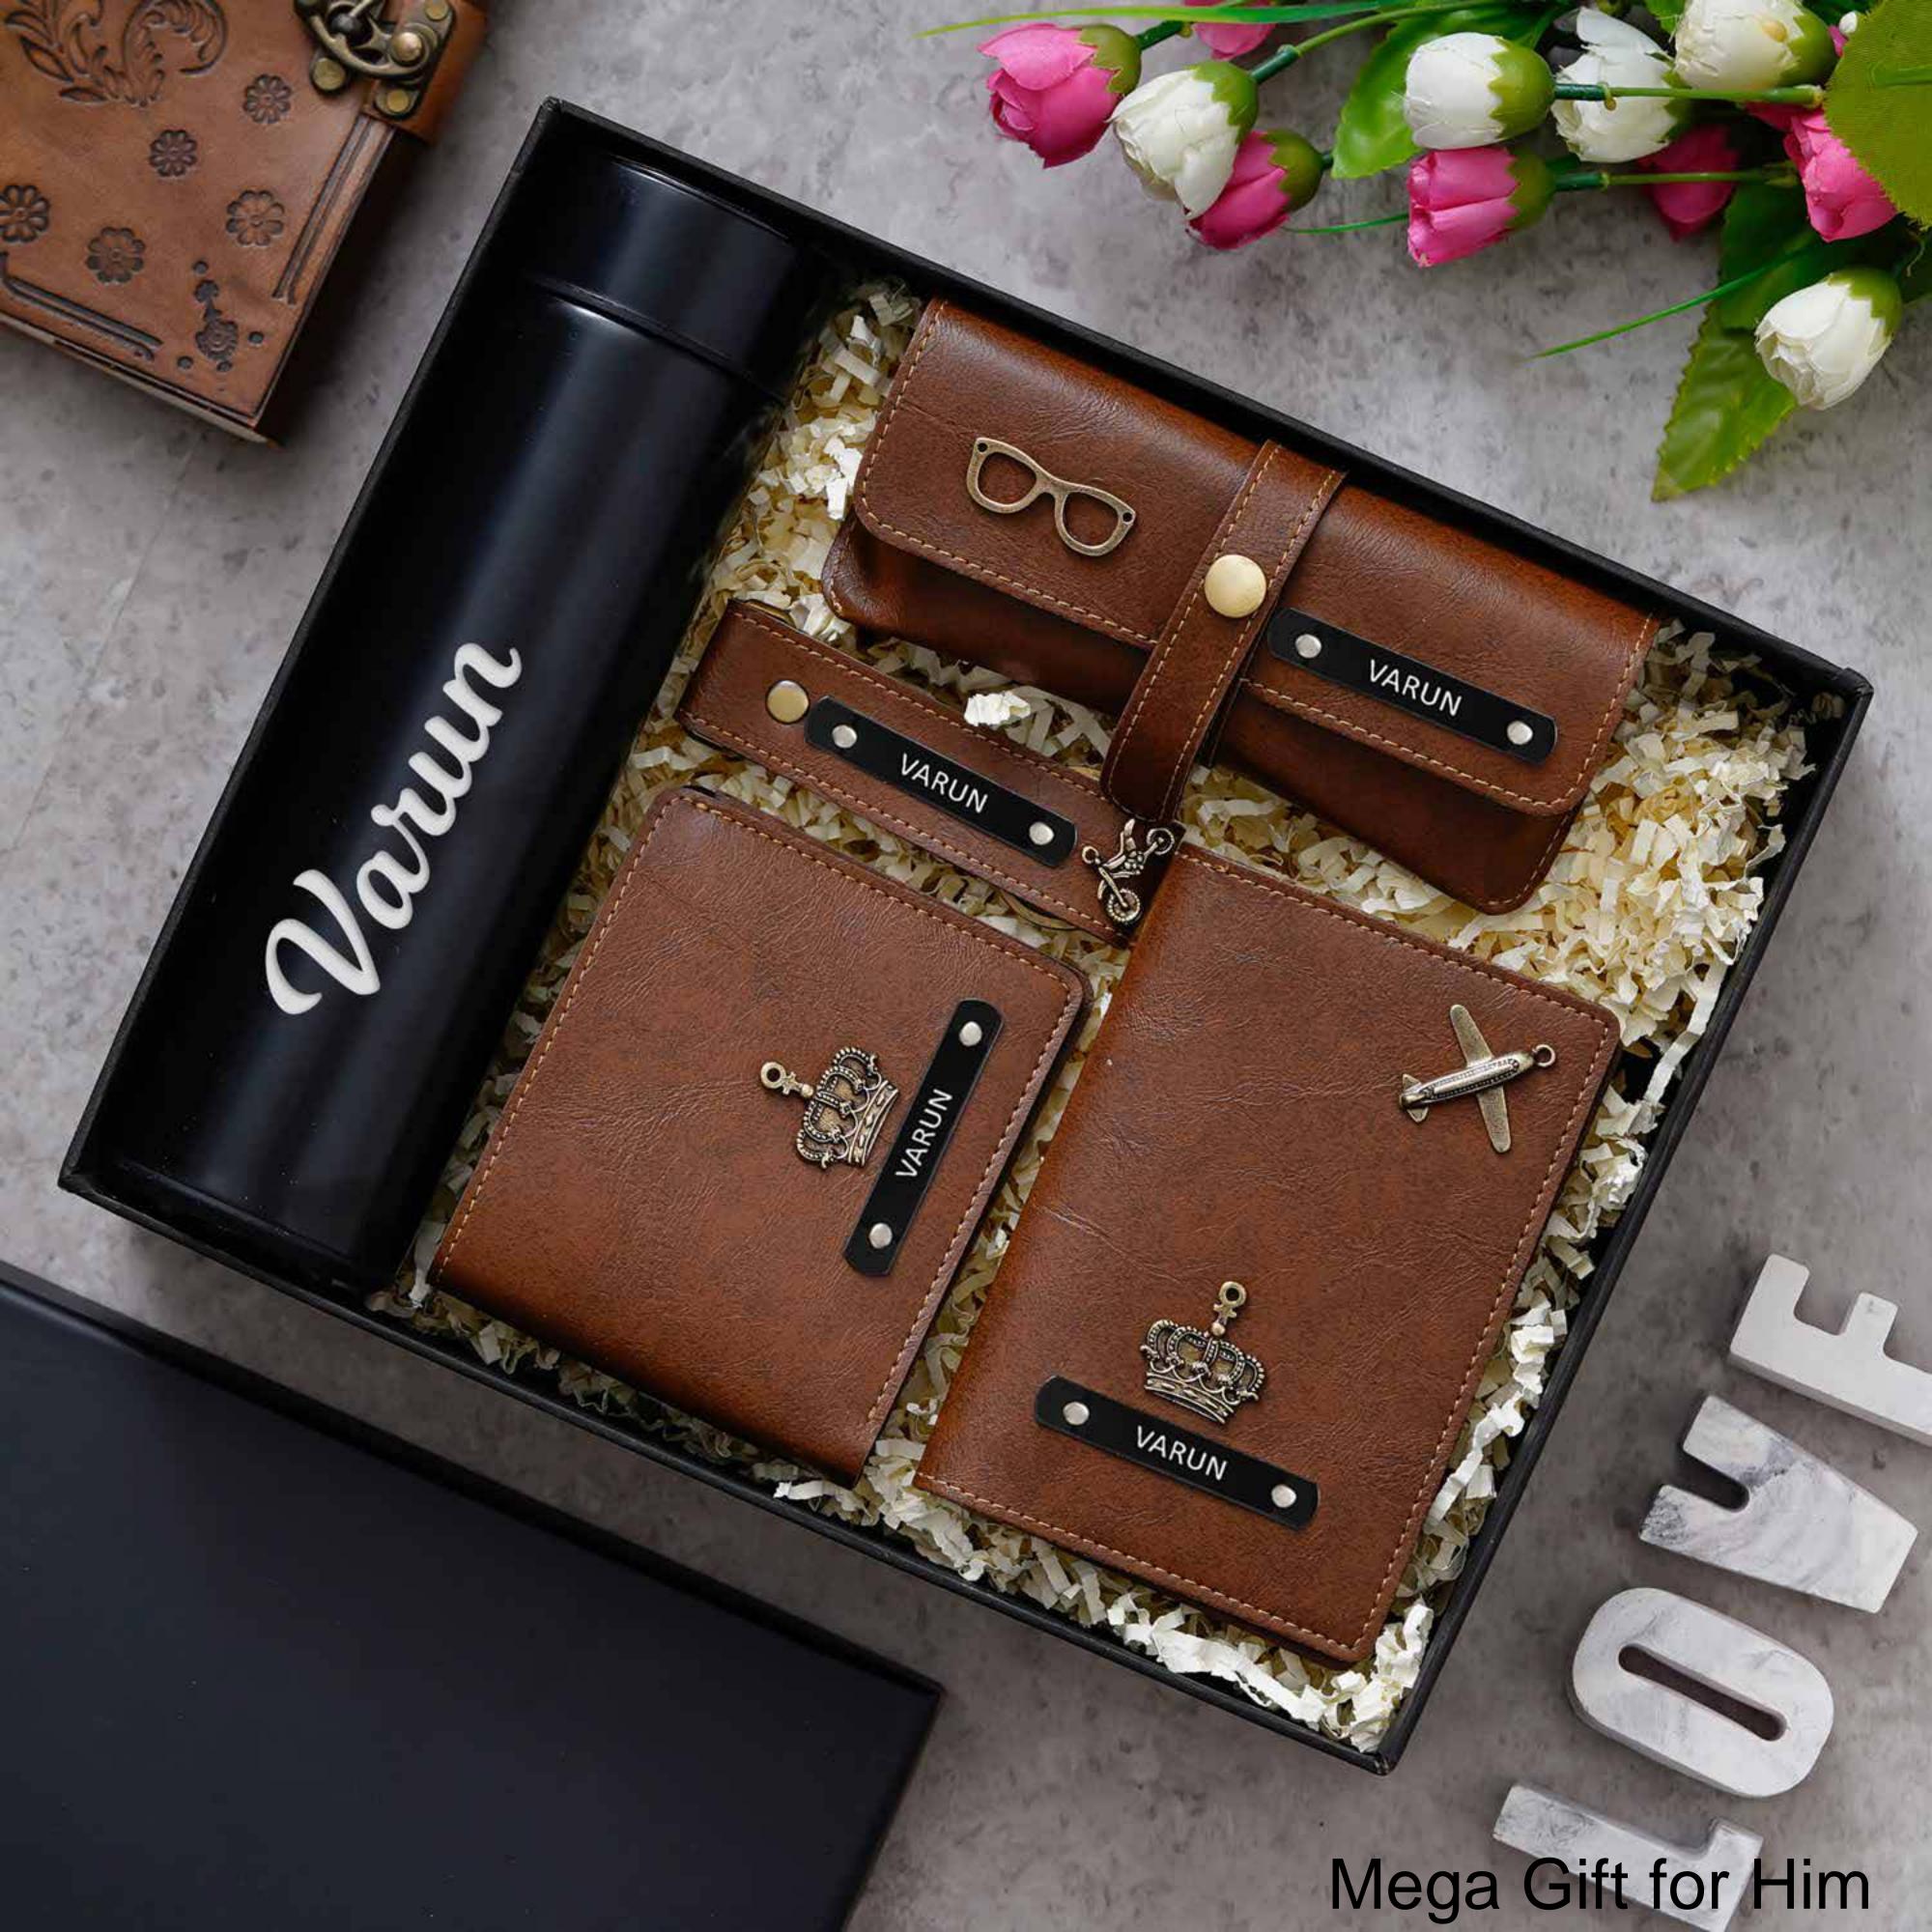

Luggage Tag

Keychain

Travel Pouch

Black, Brown, Tan Brown, Grey available. Remaining colors made to order

Cosmetic Pouch

All 9 colors available

Passport 3 Piece Combo

YOUR
OWN
COMBO