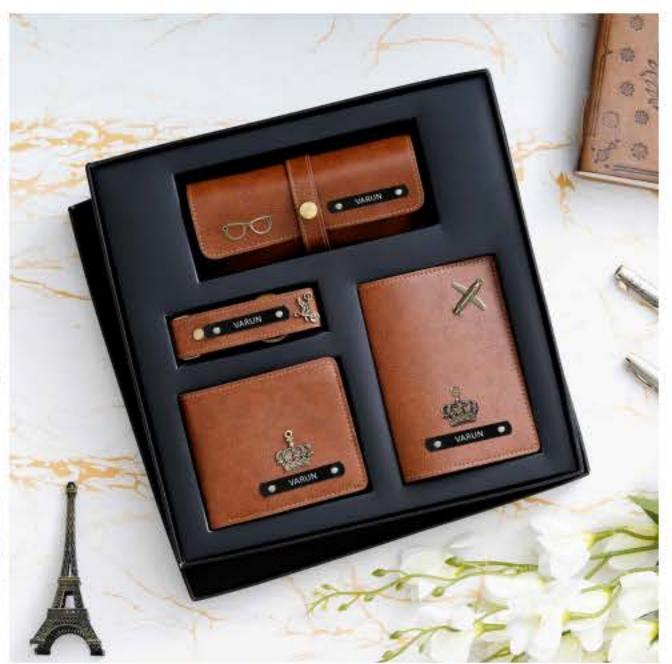

Luggage Tag

Keychain

Travel Pouch

Black, Brown, Tan Brown, Grey available. Remaining colors made to order

Cosmetic Pouch

All 9 colors available

Passport 3 Piece Combo

YOUR
OWN
COMBO