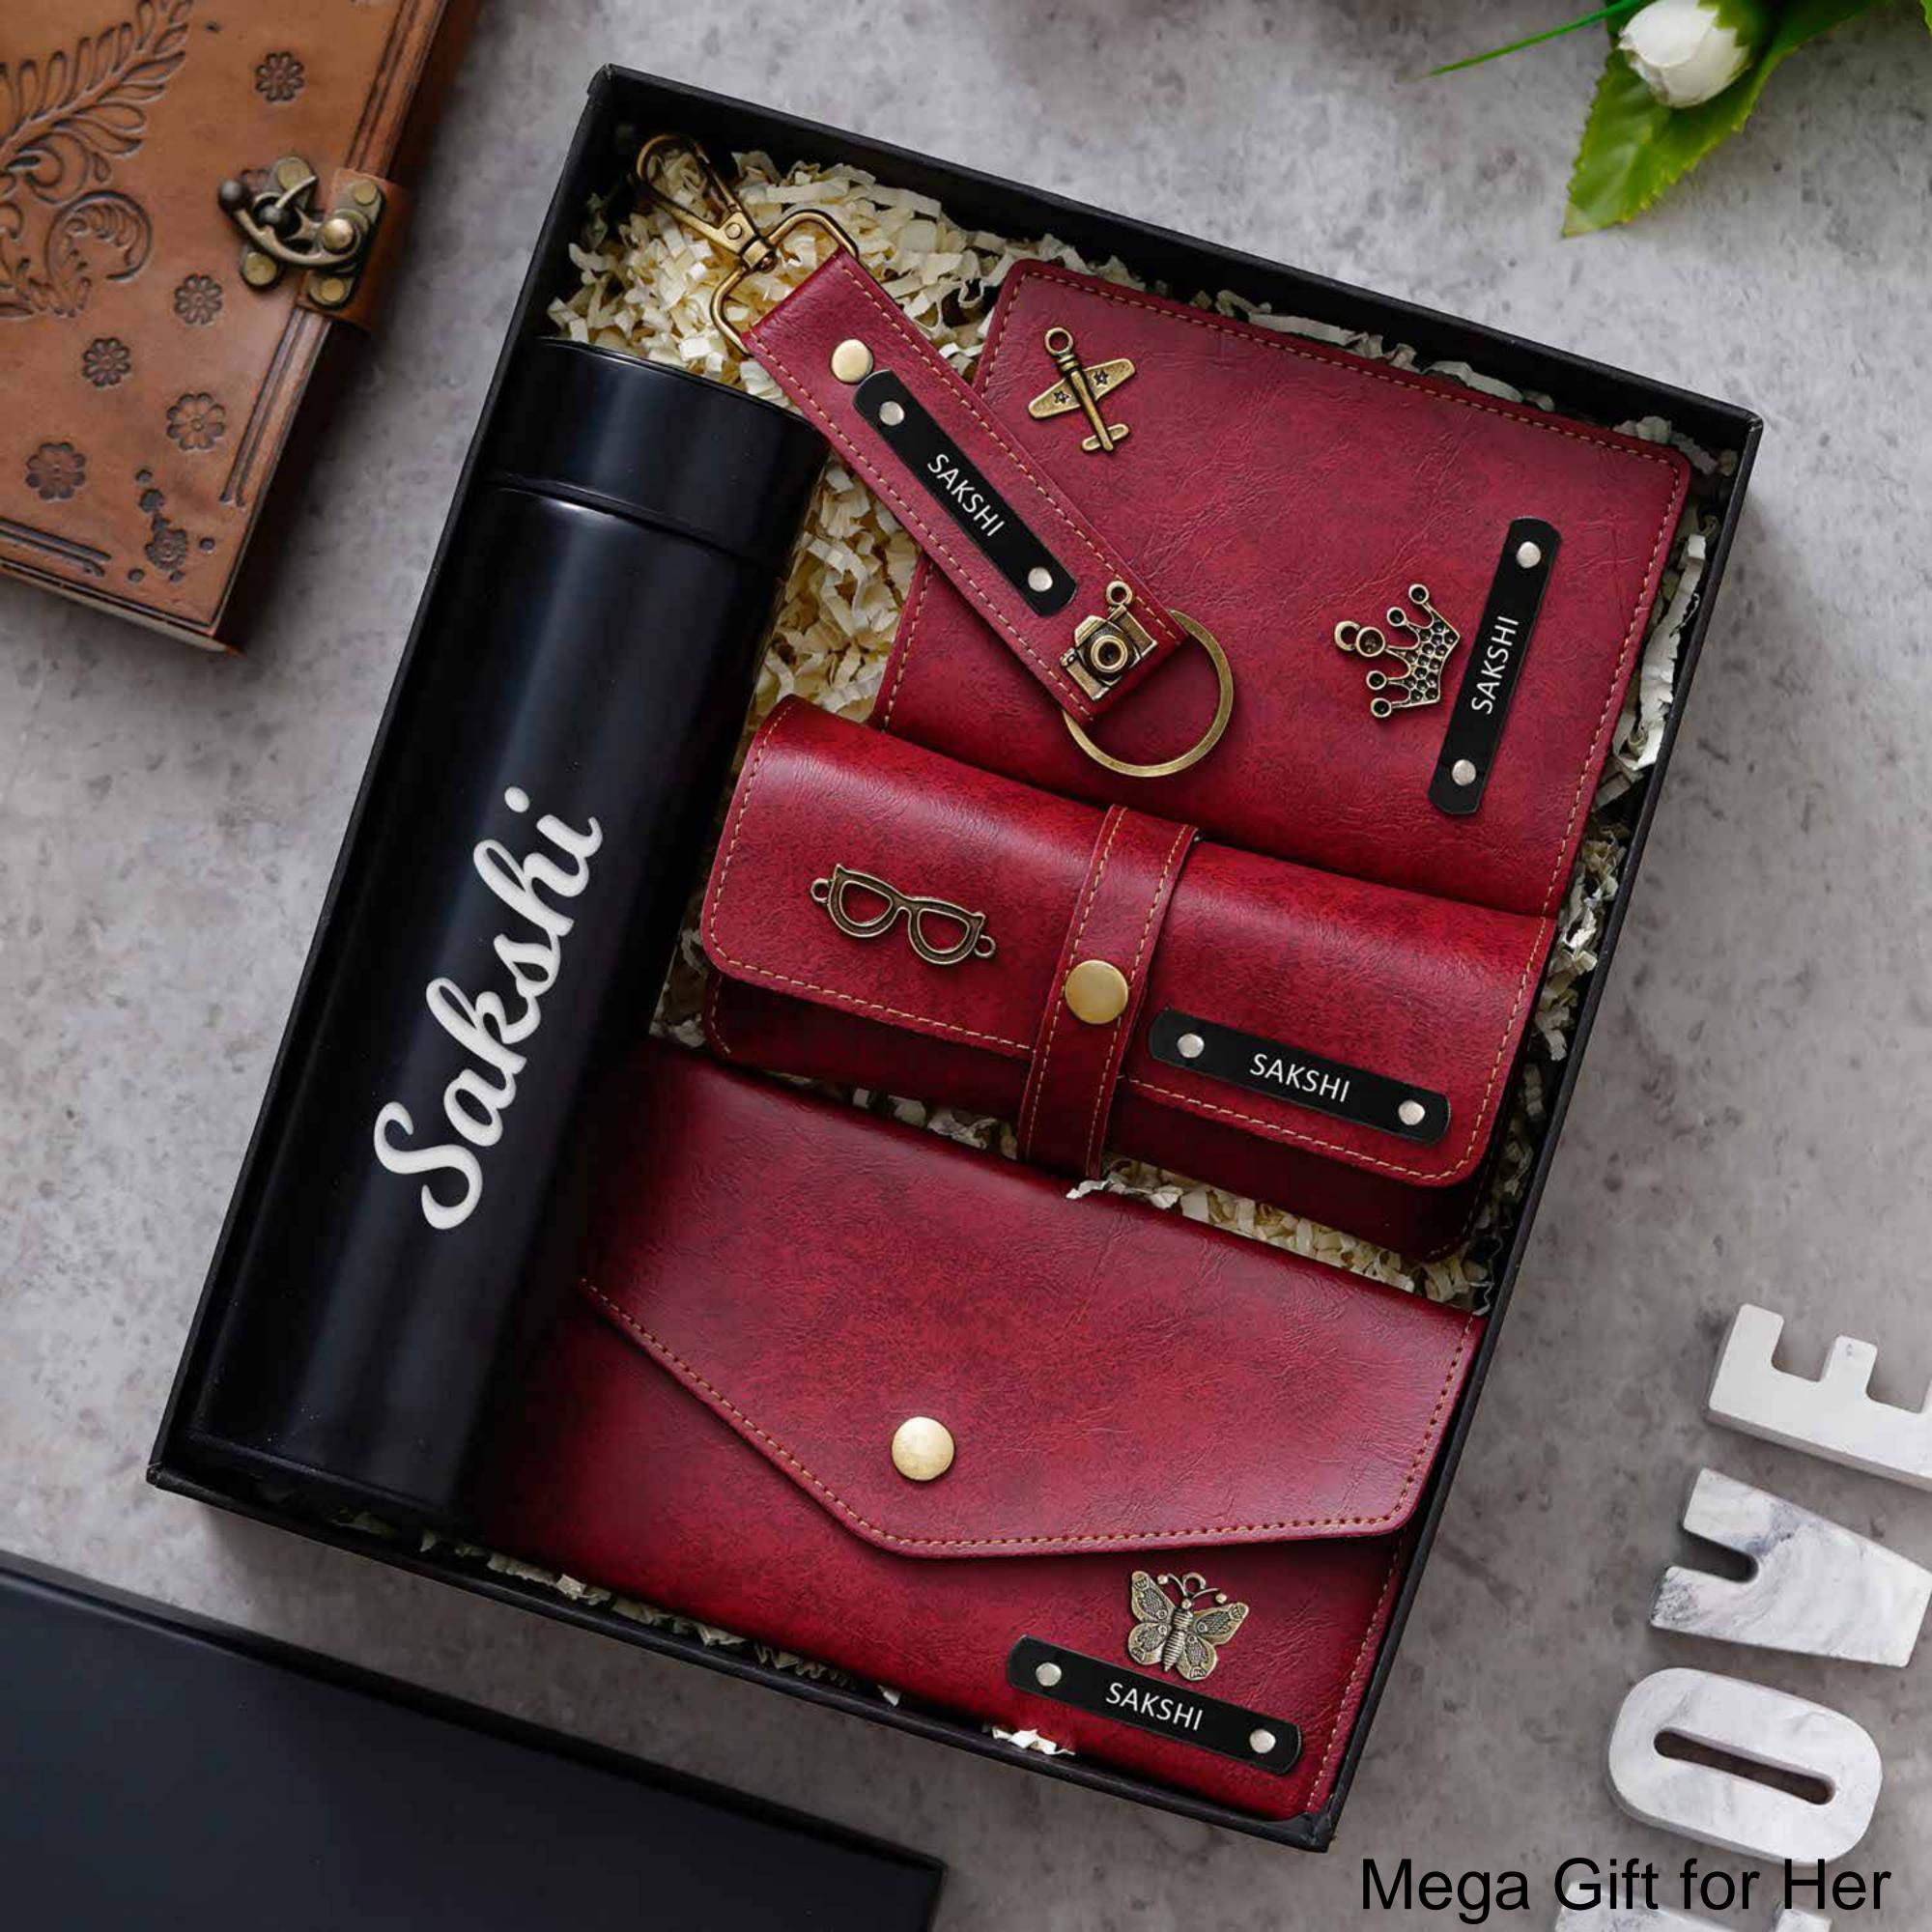

Luggage Tag

Keychain

Travel Pouch

Black, Brown, Tan Brown, Grey available. Remaining colors made to order

Cosmetic Pouch

All 9 colors available

Passport 3 Piece Combo

YOUR
OWN
COMBO