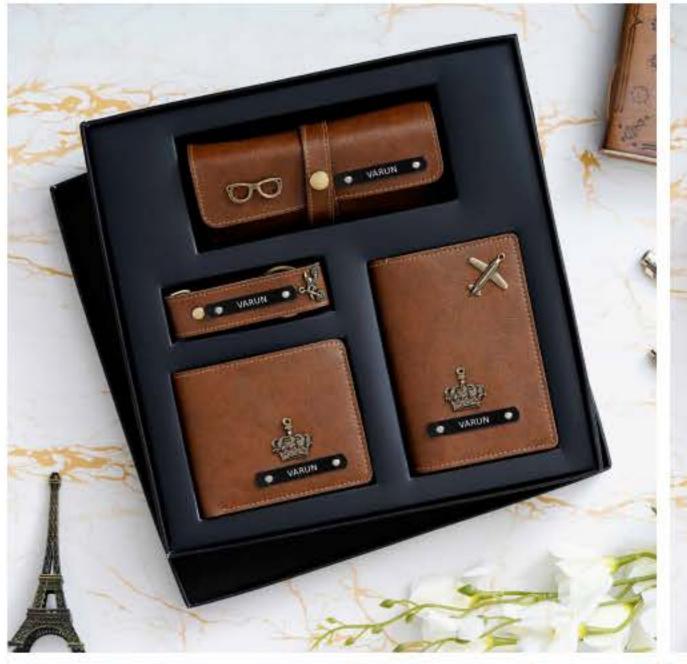

Luggage Tag

Keychain

Travel Pouch

Black, Brown, Tan Brown, Grey available. Remaining colors made to order

Cosmetic Pouch

All 9 colors available

Passport 3 Piece Combo

YOUR
OWN
COMBO